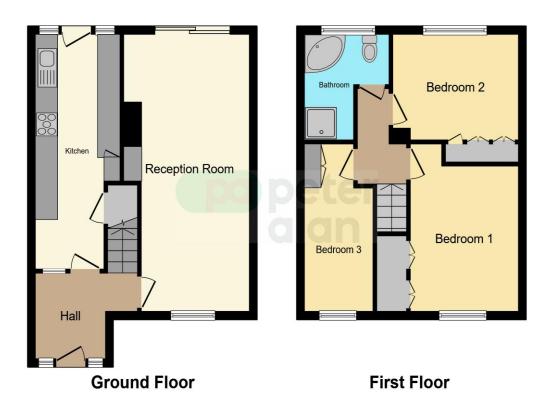

## Accommodation

**Entrance Hall** 

Living Room 22' 8" x 11' max ( 6.91m x 3.35m max )

**Kitchen** 20' 2" x 7' 4" max ( 6.15m x 2.24m max )

**Bedroom One** 11' 11" x 9' 7" ( 3.63m x 2.92m )

**Bedroom Two** 11' 1" x 8' 9" ( 3.38m x 2.67m )

**Bedroom Three** 13' 8'' x 5' 8'' ( 4.17m x 1.73m )

Bathroom

### Floorplan

This floor plan is for illustrative purposes only. It is not drawn to scale. Any measurements, floor areas (including any total floor area), openings and orientation are approximate. No details are guaranteed, they cannot be relied upon for any purpose and they do not form part of any agreement. No liability is taken for any error, omission or misstatement. A party must rely upon its own inspection(s). Powered by www.focalagent.com