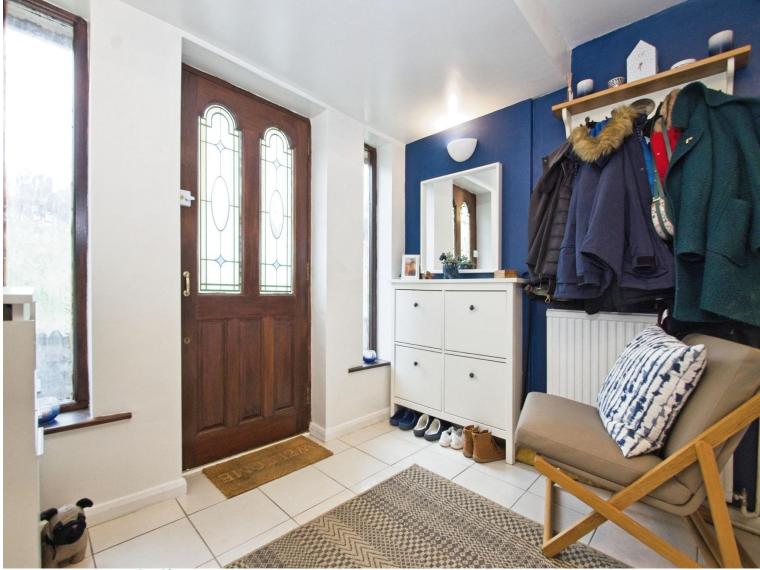

## Accommodation

**Entrance Hall** 

Living Room 22' 8" x 11' max ( 6.91m x 3.35m max )

**Kitchen** 20' 2" x 7' 4" max ( 6.15m x 2.24m max )

**Bedroom One** 11' 11" x 9' 7" ( 3.63m x 2.92m )

**Bedroom Two** 11' 1" x 8' 9" ( 3.38m x 2.67m )