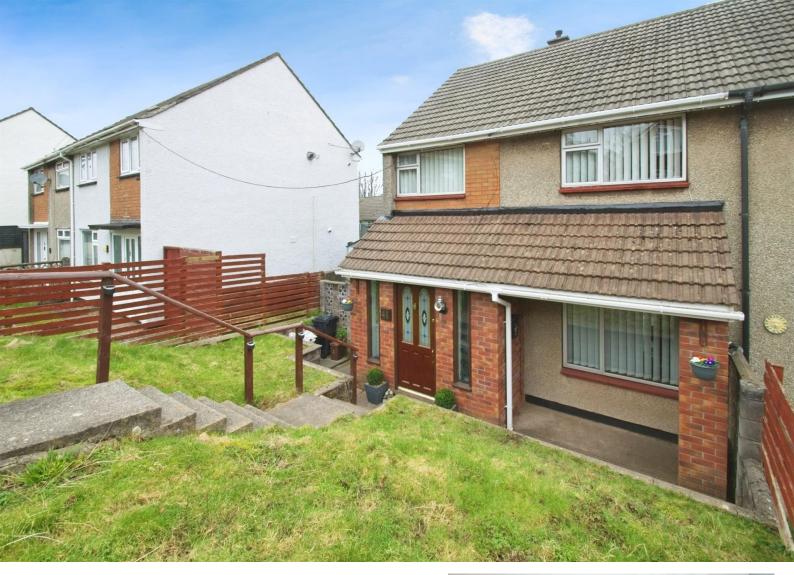

# Humber Road, £165,000

- Family Home
- Front and Rear Garden
- Freehold
- Close to local amenities
- Excellent Transport Links
- EPC Rating: C

01633 221892 newport@peteralan.co.uk

The property is semi-detached, providing an added sense of privacy and space. One of the unique features of this house is its beautiful garden, which offers a tranquil outdoor space for you to enjoy.

The location of the property is particularly advantageous, surrounded by public transport links, nearby schools, and local amenities. For those who enjoy the outdoors, there are green spaces and parks in close proximity, offering plenty of options for recreational activities.