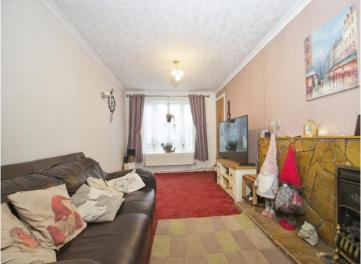

This property also features a well-lit kitchen, thanks to its natural light, perfect for both everyday use and hosting guests. In addition, the reception room is a highlight of the house, with its large windows that allow for plenty of natural light and offer a view of the garden.

#### Living/Dining Room

22' 6" x 10' 9" ( 6.86m x 3.28m )