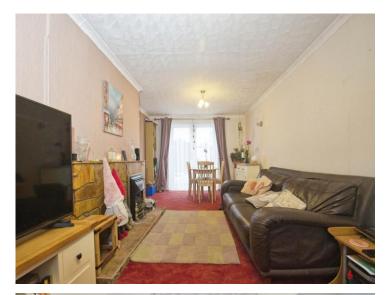

This property also features a well-lit kitchen, thanks to its natural light, perfect for both everyday use and hosting guests. In addition, the reception room is a highlight of the house, with its large windows that allow for plenty of natural light and offer a view of the garden.

#### Living/Dining Room

22' 6" x 10' 9" ( 6.86m x 3.28m )