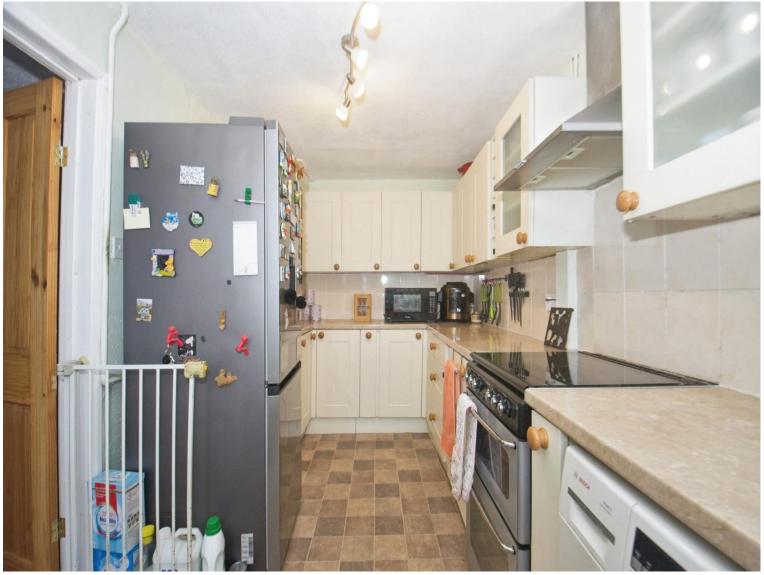

This property also features a well-lit kitchen, thanks to its natural light, perfect for both everyday use and hosting guests. In addition, the reception room is a highlight of the house, with its large windows that allow for plenty of natural light and offer a view of the garden.

#### Kitchen

7' x 13' 5" ( 2.13m x 4.09m )