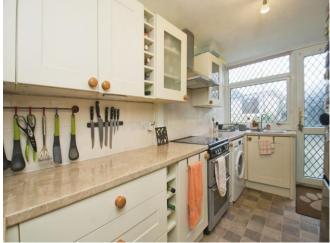

This property also features a well-lit kitchen, thanks to its natural light, perfect for both everyday use and hosting guests. In addition, the reception room is a highlight of the house, with its large windows that allow for plenty of natural light and offer a view of the garden.

#### Kitchen

7' x 13' 5" ( 2.13m x 4.09m )