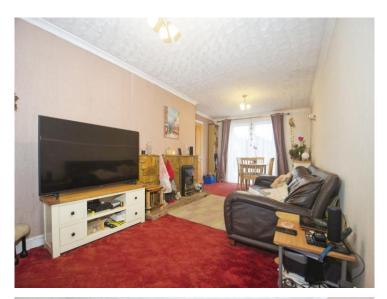

This property also features a well-lit kitchen, thanks to its natural light, perfect for both everyday use and hosting guests. In addition, the reception room is a highlight of the house, with its large windows that allow for plenty of natural light and offer a view of the garden.

#### Living/Dining Room

22' 6" x 10' 9" ( 6.86m x 3.28m )