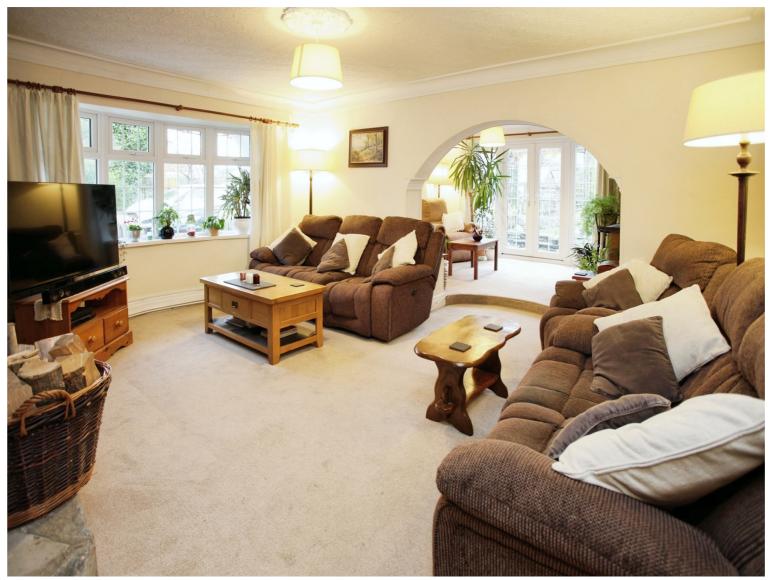

The property's social heart is in its three reception rooms. The dining room is perfect for family meals or entertaining guests. The second reception room offers large windows, a fireplace, and a pleasing garden view. The third reception room provides direct access to the garden, allowing for a seamless indoor-outdoor living experience.

#### Living Room

17' 6'' x 13' (5.33m x 3.96m ) **Sun Room** 

14' 2" x 10' 2" ( 4.32m x 3.10m ) **First Floor** 

Bathroom

**Bedroom One** 

14' 5" x 13' 1" ( 4.39m x 3.99m )