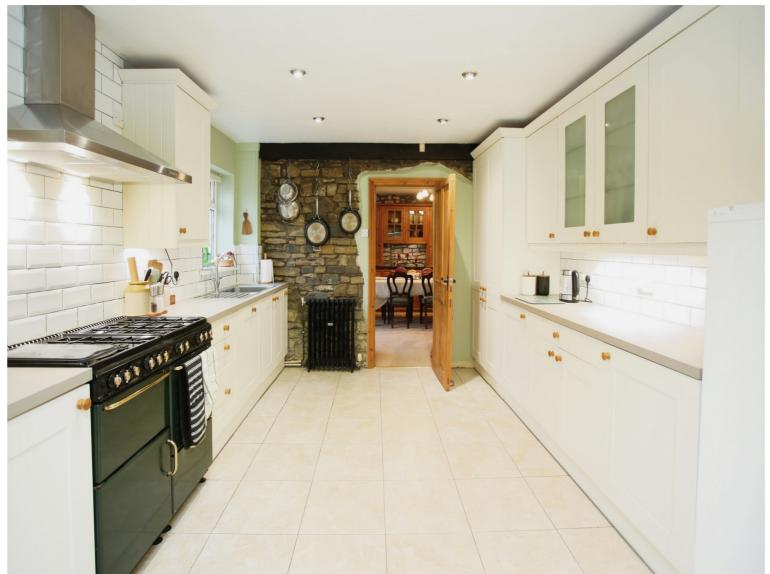

There is a single bathroom with a luxurious rain shower, offering a spa-like experience within your own home. The residence also benefits from a fully equipped kitchen complete with a utility room, fitted countertops, and natural light flooding in, making the space bright and inviting.

#### **Entrance Hallway**

**Dining Room** 

14' 11" x 13' 1" ( 4.55m x 3.99m ) **Kitchen** 

11' 5'' x 24' 3'' ( 3.48m x 7.39m ) **Wc** 