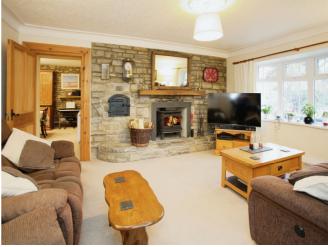

The property's social heart is in its three reception rooms. The dining room is perfect for family meals or entertaining guests. The second reception room offers large windows, a fireplace, and a pleasing garden view. The third reception room provides direct access to the garden, allowing for a seamless indoor-outdoor living experience.

#### Living Room

17' 6'' x 13' (5.33m x 3.96m ) **Sun Room** 

14' 2" x 10' 2" ( 4.32m x 3.10m ) **First Floor** 

Bathroom

**Bedroom One** 

14' 5" x 13' 1" ( 4.39m x 3.99m )