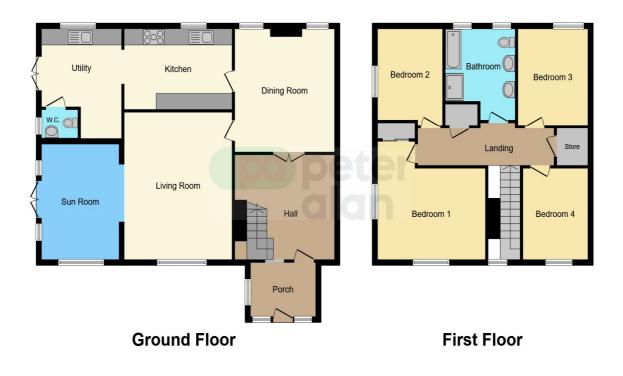

#### **Entrance Hallway**

**Dining Room** 

14' 11" x 13' 1" ( 4.55m x 3.99m ) **Kitchen** 

11' 5'' x 24' 3'' ( 3.48m x 7.39m ) **Wc** 

#### Living Room

17' 6'' x 13' (5.33m x 3.96m ) **Sun Room** 

14' 2" x 10' 2" ( 4.32m x 3.10m ) **First Floor** 

Bathroom

**Bedroom One** 

14' 5" x 13' 1" ( 4.39m x 3.99m )

#### **Bedroom Two**

12' 6" x 9' 1" ( 3.81m x 2.77m ) Bedroom Three

10' 11" x 8' 6" ( 3.33m x 2.59m ) **Bedroom Four** 

11' 3" x 8' 7" ( 3.43m x 2.62m )

## Floorplan

This floor plan is for illustrative purposes only. It is not drawn to scale. Any measurements, floor areas (including any total floor area), openings and orientation are approximate. No details are guaranteed, they cannot be relied upon for any purpose and they do not form part of any agreement. No liability is taken for any error, omission or misstatement. A party must rely upon its own inspection(s). Powered by www.focalagent.com