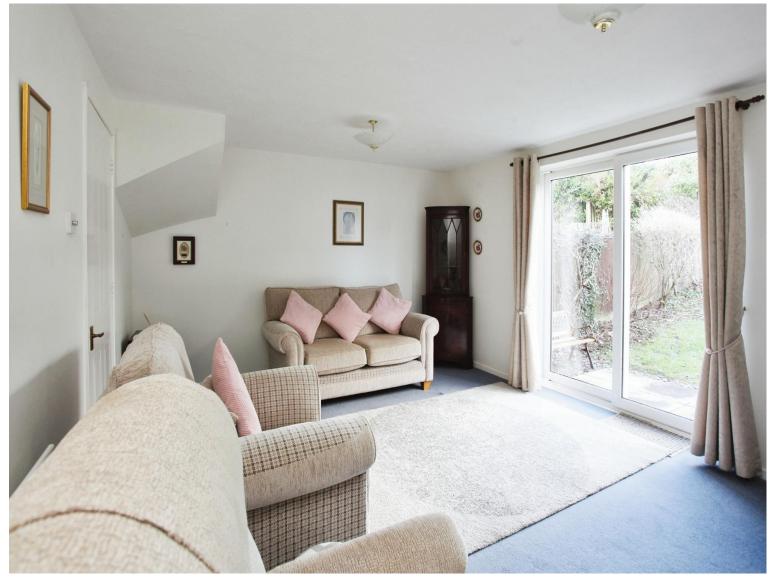

The kitchen is flooded with natural light, creating a bright and inviting space to prepare meals. The reception room is a standout, featuring large windows and direct access to the garden. This room is sure to become the social hub of the house, where you can entertain guests or spend quality time with your family.

#### **Entrance Hallway**

Wc

Kitchen

11' 9" x 8' 10" ( 3.58m x 2.69m )

**Living Room** 

14' 10" x 12' (4.52m x 3.66m)

**Bedroom One** 

11' 1" x 10' 3" ( 3.38m x 3.12m )