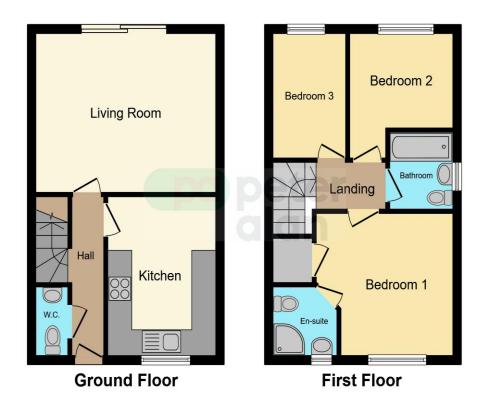

# Accommodation

#### **Entrance Hallway**

Wc

Kitchen

11' 9" x 8' 10" ( 3.58m x 2.69m )

**Living Room** 

14' 10" x 12' (4.52m x 3.66m)

**Bedroom One** 

11' 1" x 10' 3" ( 3.38m x 3.12m )

**Ensuite** 

**Bedroom Two** 

 $8'\ 7''\ x\ 7'\ 1''$  (  $2.62m\ x\ 2.16m$  ) Bedroom Three

9' 5" x 6' ( 2.87m x 1.83m )

**Bathroom** 

## **Floorplan**

This floor plan is for illustrative purposes only. It is not drawn to scale. Any measurements, floor areas (including any total floor area), openings and orientation are approximate. No details are guaranteed, they cannot be relied upon for any purpose and they do not form part of any agreement. No liability is taken for any error, omission or misstatement. A party must rely upon its own inspection(s). Powered by www.focalagent.com