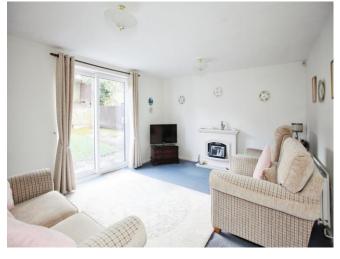

The kitchen is flooded with natural light, creating a bright and inviting space to prepare meals. The reception room is a standout, featuring large windows and direct access to the garden. This room is sure to become the social hub of the house, where you can entertain guests or spend quality time with your family.

#### **Entrance Hallway**

Wc

Kitchen

11' 9" x 8' 10" ( 3.58m x 2.69m )

**Living Room** 

14' 10" x 12' (4.52m x 3.66m)

**Bedroom One** 

11' 1" x 10' 3" ( 3.38m x 3.12m )