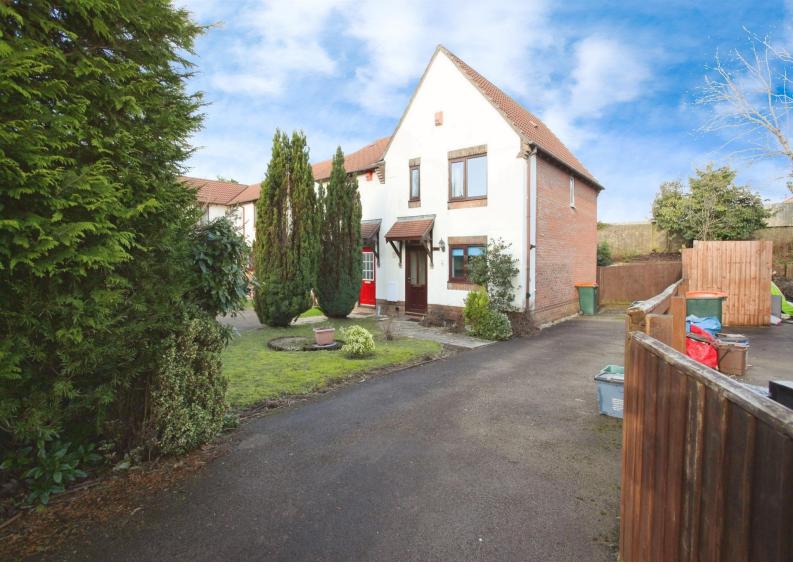

# Squires Close, ##Invalid offers in the region of £250,000

- No Onwards Chain
- Off Road Parking
- Front and Rear Garden
- Master Bedroom with Ensuite
- Sought After Location
- Close to Local Amenities
- EPC Rating: C

One of the unique features of this property is the off-street parking, providing secure space for your vehicle. Additionally, the house comes with a garden, offering a private outdoor space for relaxation or children's play.

Location-wise, this property is in a sought-after area, well-connected with public transport links and surrounded by local amenities. Schools are nearby, making it an excellent choice for families.

AGENTS NOTE - The sale of this Property is subject to Grant of Probate. Please seek an update from the Branch with