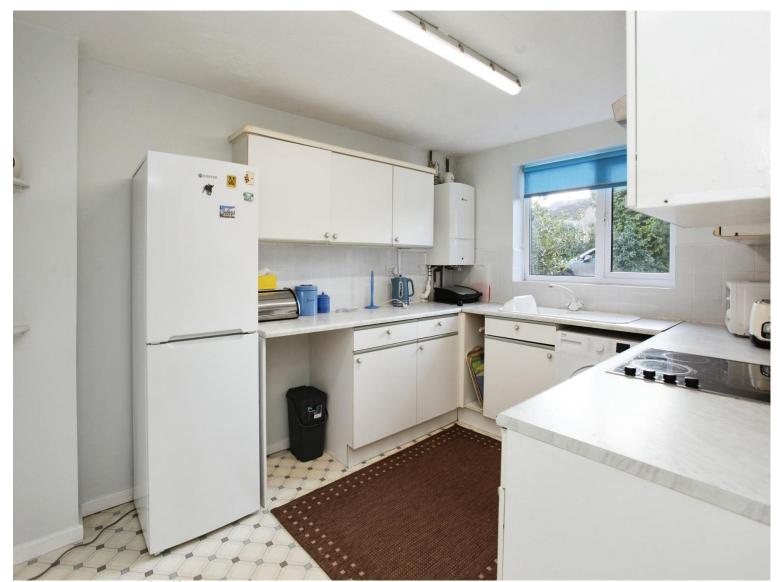

The kitchen is flooded with natural light, creating a bright and inviting space to prepare meals. The reception room is a standout, featuring large windows and direct access to the garden. This room is sure to become the social hub of the house, where you can entertain guests or spend quality time with your family.

#### **Entrance Hallway**

Wc

Kitchen

11' 9" x 8' 10" ( 3.58m x 2.69m )

**Living Room** 

14' 10" x 12' (4.52m x 3.66m)

**Bedroom One** 

11' 1" x 10' 3" ( 3.38m x 3.12m )