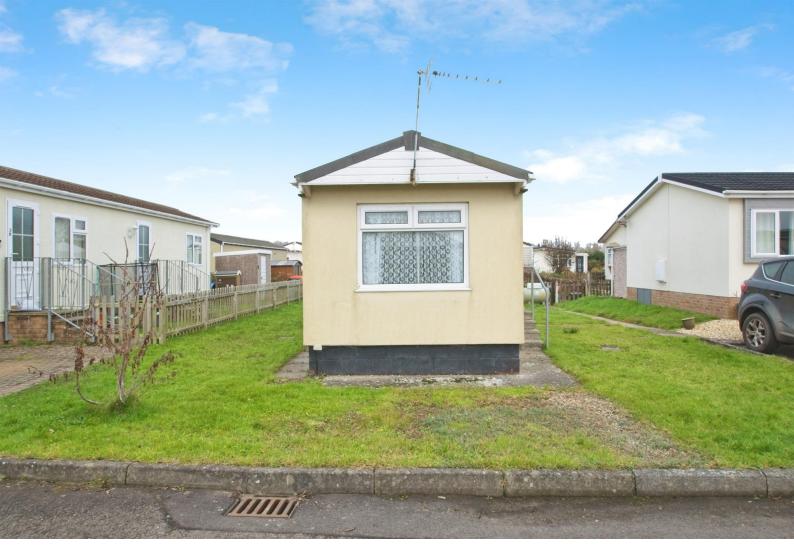

## Lighthouse Park, St. Brides Wentlooge Newport £65,000

- No chain
- One Bedroom
- Open Plan
- over 50's
- EPC Rating: Exempt

## 01633 221892 newport@peteralan.co.uk

A delightful detached park home, ideally situated in a sought after location. This property is the perfect choice for those over 50 looking for a peaceful and welcoming retreat. The home boasts an open-plan design, adding a unique touch to its overall appeal.

Conveniently located, the property offers fantastic public transport links and is surrounded by walking and cycling routes. This makes it perfect for those who enjoy outdoor activities or those who prefer to travel by public transport. Moreover, the property is located in a coastal area, providing stunning views and easy access to the beach.