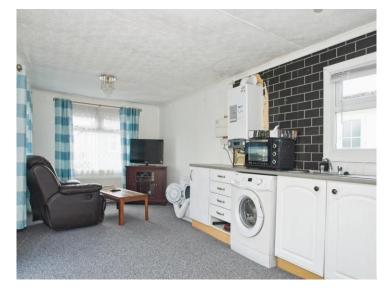

The property is neutrally decorated throughout, allowing new homeowners to easily personalise it to their taste. Featuring one double bedroom, a shower room, and an open-plan kitchen, it provides ample living space for individuals or couples. The kitchen is well-equipped, designed in an open-plan layout that seamlessly flows into the reception room.

## **Accommodation**

Kitchen / Lounge

19' 8" x 9' 6" ( 5.99m x 2.90m )

**Bedroom** 

9' 6" x 9' (2.90m x 2.74m)

**Shower Room** 