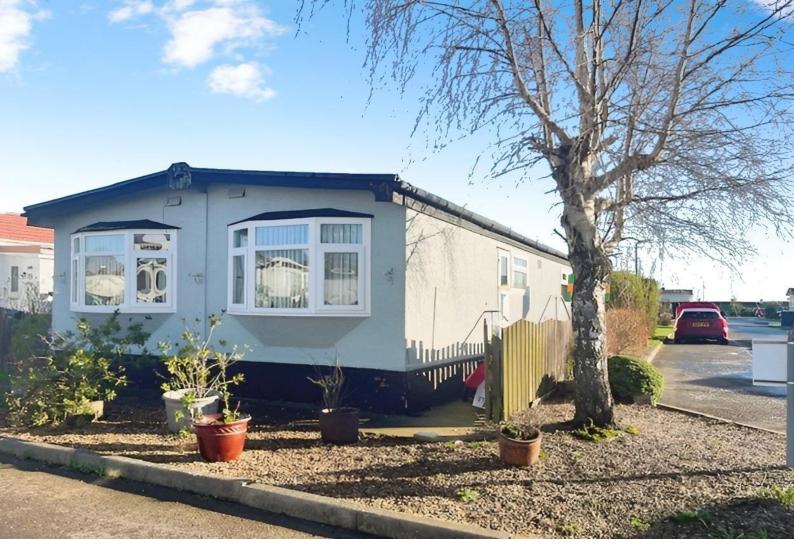

# Lighthouse Park, St. Brides Wentlooge Newport £125,000

- Over 55's
- Park Home
- Detached
- Two Bedrooms
- EPC Rating: Exempt

## About the property

Welcome to this charming detached park home, splendidly situated within easy reach of local amenities, public transport links, and walking routes. Nestled near to the coastline, this property is a hidden gem waiting to be discovered. It is ideally suited for those aged 55 and over, presenting an opportunity to enjoy a peaceful lifestyle in a community-oriented neighbourhood. The property is neutrally decorated throughout, offering a blank canvas where you can freely express your personal style. Upon entry, you are welcomed into a warm and inviting reception room, boasting a gorgeous fireplace. This is the perfect spot for cosy evenings in, or for hosting friends and family in a comfortable setting.