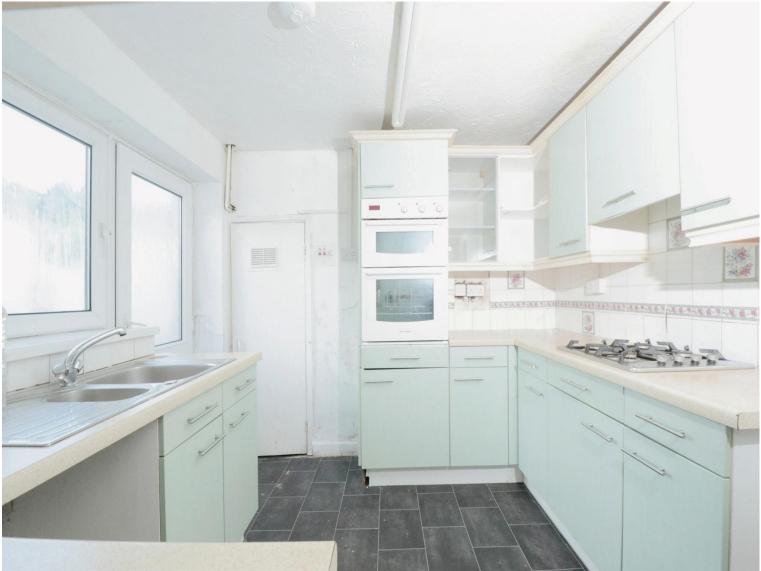

As you step inside, you'll find a cosy reception room filled with natural light, thanks to the large windows. It's the perfect spot to unwind after a long day. The house also boasts a kitchen offering a great source of natural light, ideal for those who enjoy cooking in a bright and airy space.

## Accommodation

**Entrance Hallway** 

Living Room

8' 11" x 13' 6" ( 2.72m x 4.11m ) **Kitchen** 

8' 10" x 10' (2.69m x 3.05m) **Shower** 

Bedroom One

13' 11" x 11' 9" ( 4.24m x 3.58m ) **Bedroom Two** 

8' 11" x 13' 6" ( 2.72m x 4.11m ) Bedroom Three