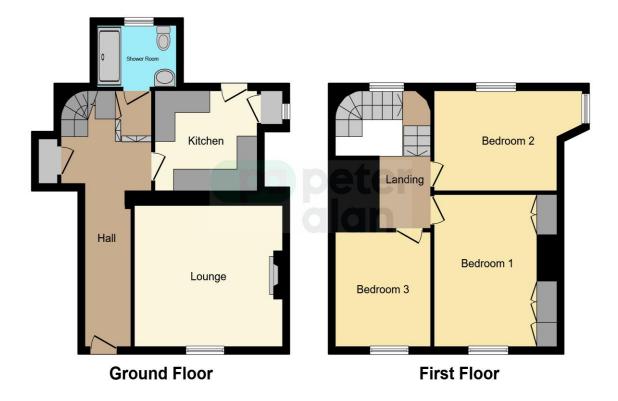

## Accommodation

**Entrance Hallway** 

Living Room

8' 11" x 13' 6" ( 2.72m x 4.11m ) **Kitchen** 

8' 10" x 10' (2.69m x 3.05m) **Shower** 

Bedroom One

13' 11" x 11' 9" ( 4.24m x 3.58m ) **Bedroom Two** 

8' 11" x 13' 6" ( 2.72m x 4.11m ) Bedroom Three

10' 3" x 8' 6" ( 3.12m x 2.59m ) **Outside** 

### Floorplan

This floor plan is for illustrative purposes only. It is not drawn to scale. Any measurements, floor areas (including any total floor area), openings and orientation are approximate. No details are guaranteed, they cannot be relied upon for any purpose and they do not form part of any agreement. No liability is taken for any error, omission or misstatement. A party must rely upon its own inspection(s). Powered by www.focalagent.com