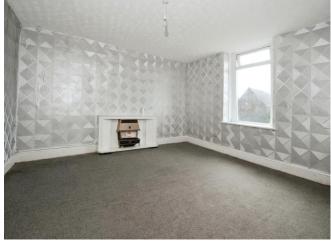

As you step inside, you'll find a cosy reception room filled with natural light, thanks to the large windows. It's the perfect spot to unwind after a long day. The house also boasts a kitchen offering a great source of natural light, ideal for those who enjoy cooking in a bright and airy space.

## Accommodation

**Entrance Hallway** 

Living Room

8' 11" x 13' 6" ( 2.72m x 4.11m ) **Kitchen** 

8' 10" x 10' (2.69m x 3.05m) **Shower** 

Bedroom One

13' 11" x 11' 9" ( 4.24m x 3.58m ) **Bedroom Two** 

8' 11" x 13' 6" ( 2.72m x 4.11m ) Bedroom Three