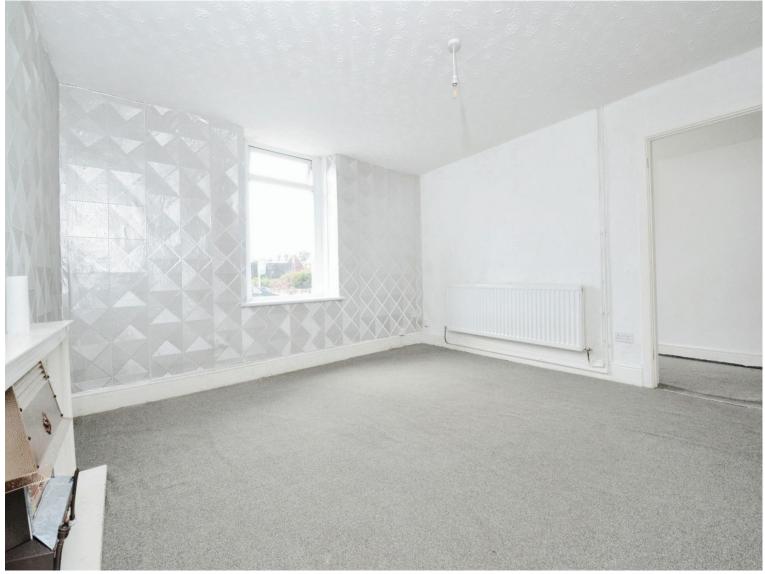

As you step inside, you'll find a cosy reception room filled with natural light, thanks to the large windows. It's the perfect spot to unwind after a long day. The house also boasts a kitchen offering a great source of natural light, ideal for those who enjoy cooking in a bright and airy space.

## Accommodation

**Entrance Hallway** 

Living Room

8' 11" x 13' 6" ( 2.72m x 4.11m ) **Kitchen** 

8' 10" x 10' (2.69m x 3.05m) **Shower** 

Bedroom One

13' 11" x 11' 9" ( 4.24m x 3.58m ) **Bedroom Two** 

8' 11" x 13' 6" ( 2.72m x 4.11m ) Bedroom Three