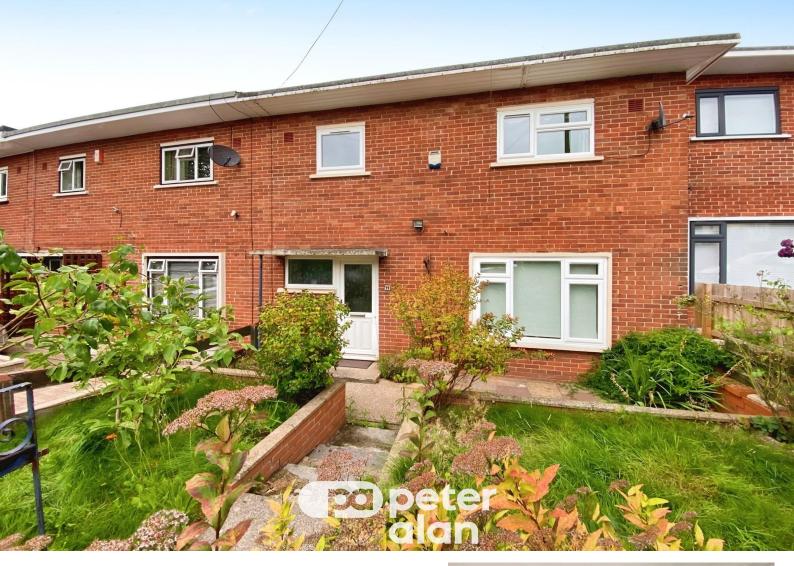

# Holbein Road, offers in the region of £170,000

- No Onwards Chain
- Off Road Parking
- Front and Rear Garden
- Close to Local Amenities
- Excellent Transport Links
- Council Tax Band C
- EPC Rating: C

### About the property

On the market is a charming terraced property, neutrally decorated and ready for you to make your own. This property is listed for sale and boasts three bedrooms, a single kitchen, and a bathroom.

The property is ideally located with excellent public transport links, nearby schools, local amenities, and green spaces. This makes it an ideal choice for families, couples, and sharers. The strong local community adds to the appeal of this area, ensuring that you will feel right at home.

#### Outside

Front and Rear Garden with off road parking