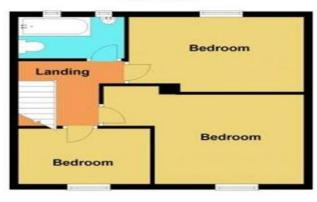

## Accommodation

**Entrance Hallway** 

Living Room 20' 4" x 14' 6" ( 6.20m x 4.42m )

**Kitchen** 12' 6" x 11' (3.81m x 3.35m)

**Bedroom One** 11' 10" x 11' 1" ( 3.61m x 3.38m )

**Bedroom Two** 12' 10'' x 8' 10'' ( 3.91m x 2.69m )

**Bedroom Three** 10' 6'' x 7' 1'' ( 3.20m x 2.16m )

## Floorplan

#### First Floor

pa peter alan