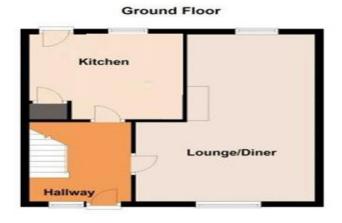

## Accommodation

**Entrance Hallway** 

Living Room 20' 4" x 14' 6" ( 6.20m x 4.42m )

**Kitchen** 12' 6" x 11' (3.81m x 3.35m)

**Bedroom One** 11' 10" x 11' 1" ( 3.61m x 3.38m )

**Bedroom Two** 12' 10'' x 8' 10'' ( 3.91m x 2.69m )

#### Outside

Front and Rear Garden with off road parking

## Floorplan