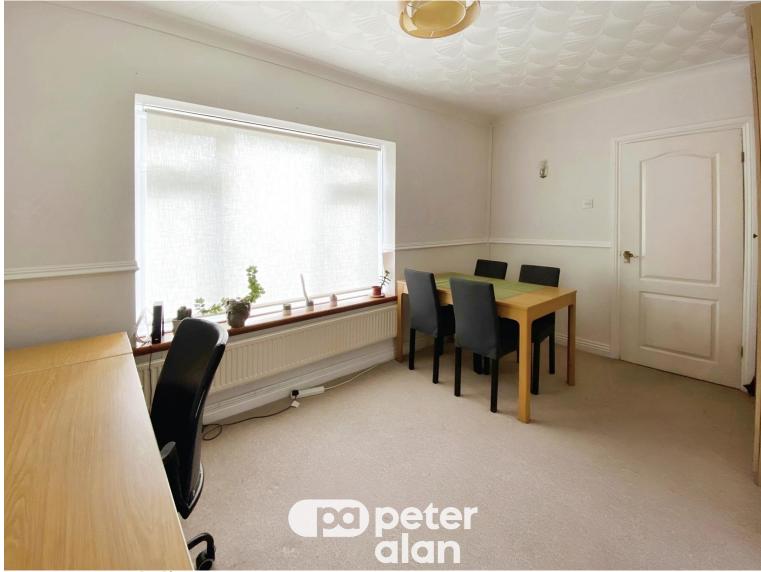

## Accommodation

**Entrance Hallway** 

Living Room 20' 4" x 14' 6" ( 6.20m x 4.42m )

**Kitchen** 12' 6" x 11' (3.81m x 3.35m)

**Bedroom One** 11' 10" x 11' 1" ( 3.61m x 3.38m )

**Bedroom Two** 12' 10'' x 8' 10'' ( 3.91m x 2.69m )