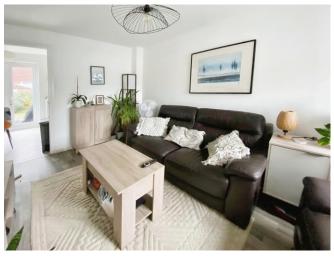

Moving on, the reception room is a real highlight with its large windows, allowing for a bright and airy space that's ideal for both relaxation and entertainment. It provides a perfect setting for hosting family and friends or spending quiet nights in.