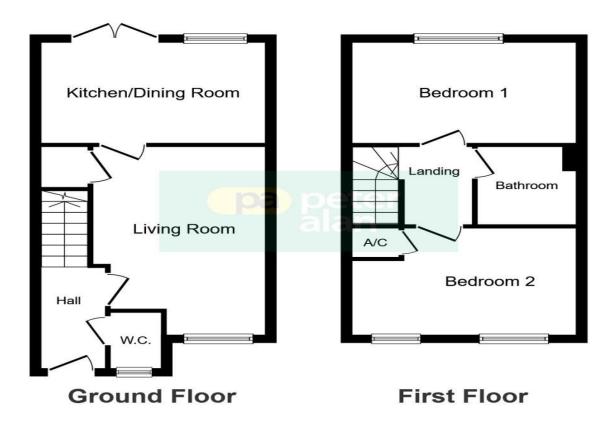

#### **Entrance Hallway**

**Living Room** 

15' x 9' 3" ( 4.57m x 2.82m )

Kitchen Diner

12' 6" x 8' (3.81m x 2.44m)

**Bedroom One** 

12' 6" x 8' 6" ( 3.81m x 2.59m )

**Bedroom Two** 

12' 6" x 8' 6" ( 3.81m x 2.59m )

**Bathroom** 

Outside

### **Floorplan**

This plan is for illustration purposes only and may not be representative of the property. Plan not to scale.

Powered by audioagent.com