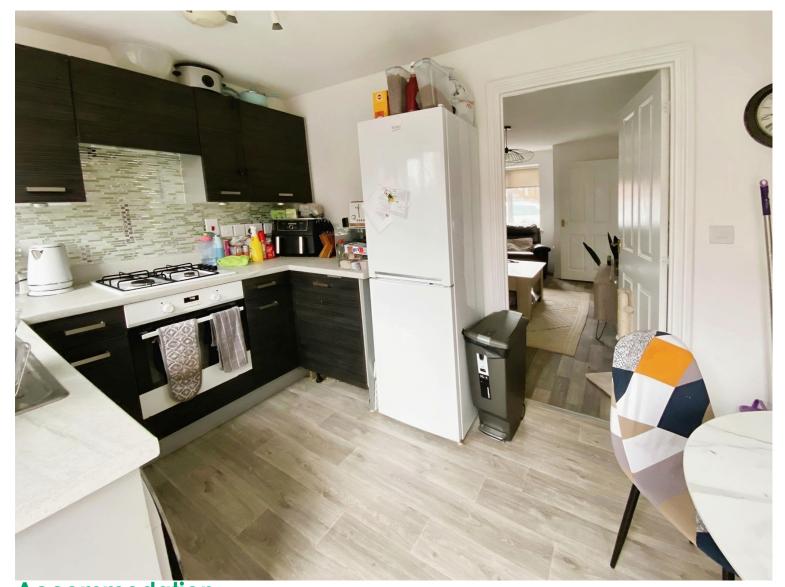

The kitchen is equipped with modern appliances and is bathed in natural light, making it a delightful space for cooking and dining. Additionally, it offers a dedicated dining space where meals can be enjoyed with loved ones.