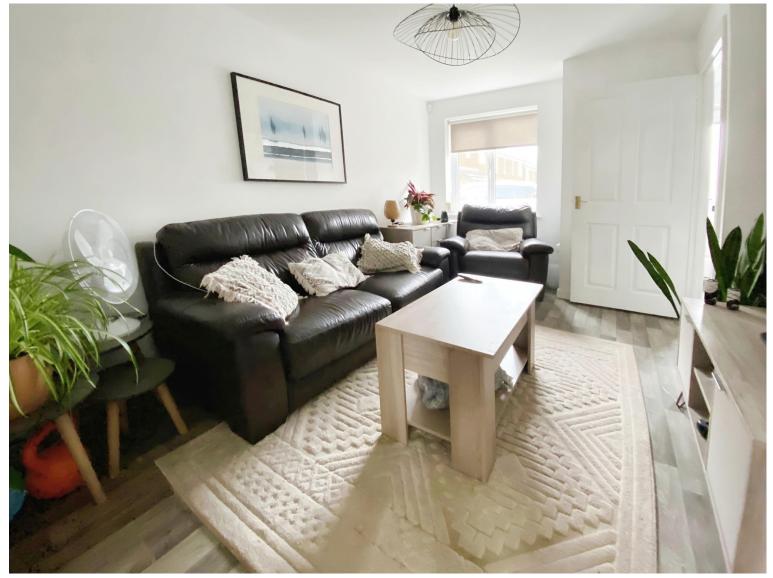

Moving on, the reception room is a real highlight with its large windows, allowing for a bright and airy space that's ideal for both relaxation and entertainment. It provides a perfect setting for hosting family and friends or spending quiet nights in.