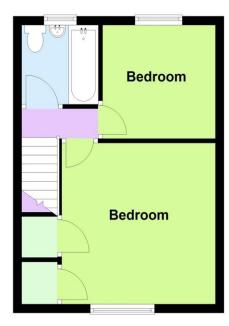

# **Floorplan**

#### **Ground Floor** Approx. 28.8 sq. metres (310.5 sq. feet)

#### **First Floor**

Approx. 28.6 sq. metres (307.6 sq. feet)

Total area: approx. 57.4 sq. metres (618.1 sq. feet)

This is inaccurate. For visual pleasure only Plan produced using PlanUp.

# **Important Information**

Note while we endeavour to make our sales details accurate and reliable, if there is any point which is of particular interest to you, please contact the office and we will be pleased to confirm the position for you. We have not personally tested any apparatus, equipment, fixtures, fittings or services and cannot verify they are in working order or fit for their purposes. Nothing in these particulars is intended to indicate that carpets or curtains, furnishings or fittings, electrical goods (whether wired or not). Gas fires or light fitments or any other fixtures not expressly included form part of the property offered for sale. This computer generated Floorplan, if applicable, is intended as a general guide to the layout and design of the property. It is not to scale and should not be relied upon for dimensions. Tenure: We cannot confirm the tenure of the property as we have not had access to the legal documents. The buyer is advised to obtain verification from their solicitor or surveyor.