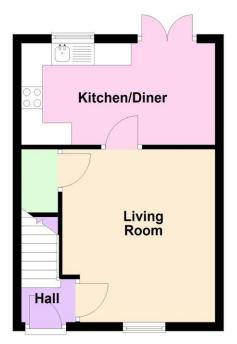

# **Floorplan**

#### **Ground Floor** Approx. 28.8 sq. metres (310.5 sq. feet)

#### **First Floor**

Approx. 28.6 sq. metres (307.6 sq. feet)

Total area: approx. 57.4 sq. metres (618.1 sq. feet)

This is inaccurate. For visual pleasure only Plan produced using PlanUp.

# **Important Information**

Note while we endeavour to make our sales details accurate and reliable, if there is any point which is of particular interest to you, please contact the office and we will be pleased to confirm the position for you. We have not personally tested any apparatus, equipment, fixtures, fittings or services and cannot verify they are in working order or fit for their purposes. Nothing in these particulars is intended to indicate that carpets or curtains, furnishings or fittings, electrical goods (whether wired or not). Gas fires or light fitments or any other fixtures not expressly included form part of the property offered for sale. This computer generated Floorplan, if applicable, is intended as a general guide to the layout and design of the property. It is not to scale and should not be relied upon for dimensions. Tenure: We cannot confirm the tenure of the property as we have not had access to the legal documents. The buyer is advised to obtain verification from their solicitor or surveyor.