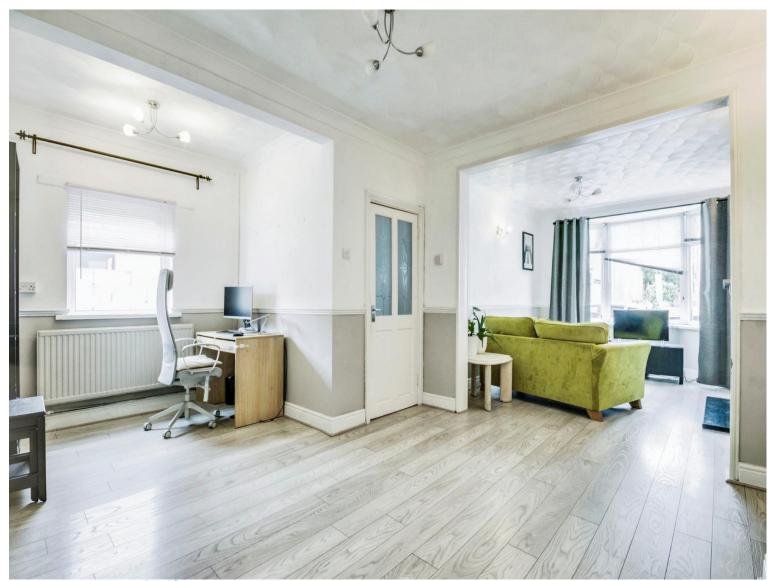

As you move to the reception rooms, the open-plan layout and high ceilings in the first room create an inviting and spacious living area. The second reception room is equally impressive with large windows and direct access to the garden, perfect for indoor-outdoor living.

The property also features an extended layout, a downstairs WC, and an open-plan design throughout, making it an ideal home for families, couples, or sharers. The garden completes this offering, providing a private green space for relaxation or entertaining.