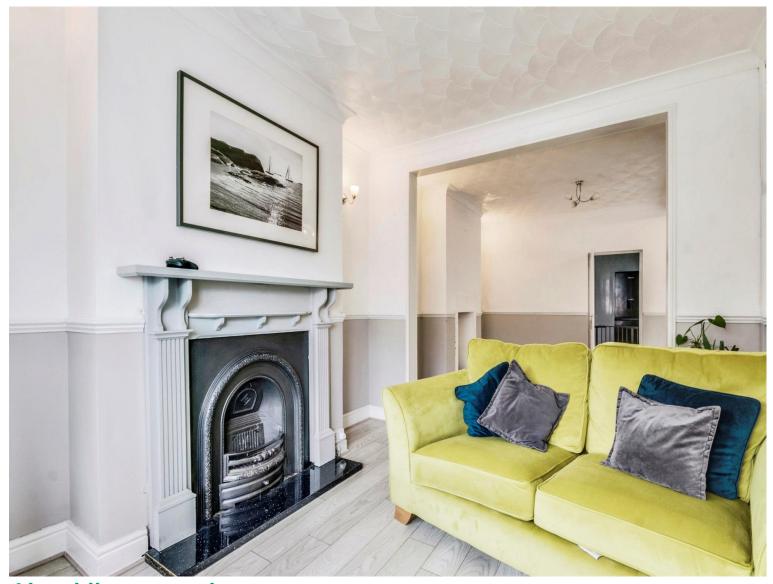

As you move to the reception rooms, the open-plan layout and high ceilings in the first room create an inviting and spacious living area. The second reception room is equally impressive with large windows and direct access to the garden, perfect for indoor-outdoor living.