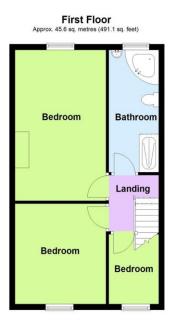

Conservatory

10' x 15' 6" ( 3.05m x 4.72m )

**First Floor** 

**Bedroom One** 

17' 2" x 10' 8" ( 5.23m x 3.25m )

**Bedroom Two** 

11' x 10' 8" ( 3.35m x 3.25m )

**Bedroom Three** 

7' 11" x 5' 11" ( 2.41m x 1.80m )

**Bathroom** 

### **Floorplan**

Total area: approx. 106.1 sq. metres (1141.5 sq. feet)

This is inaccurate. For visual pleasure only
Plan produced using PlanUp.