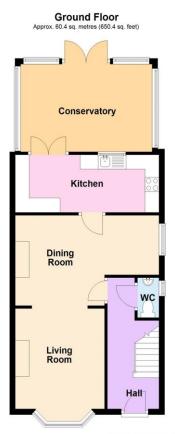

## Accommodation

**Entrance Hall** 

Wc

Living Room 11'  $5^{\prime\prime}$  x 10' 6" ( 3.48 m x 3.20 m )

**Dining Room** 

10' 3" x 16' 11" ( 3.12m x 5.16m )

Kitchen

6' 7" x 16' 11" ( 2.01m x 5.16m )

Conservatory

10' x 15' 6" ( 3.05m x 4.72m )

**First Floor** 

**Bedroom One** 

17' 2" x 10' 8" ( 5.23m x 3.25m )

**Bedroom Two** 

11' x 10' 8" ( 3.35m x 3.25m )

**Bedroom Three** 

### **Floorplan**

Total area: approx. 106.1 sq. metres (1141.5 sq. feet)

This is inaccurate. For visual pleasure only
Plan produced using PlanUp.