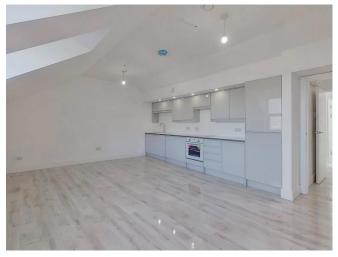

## About the property

Peter Alan present to the market this brand new two bedroom apartment within this Newport City Centre development.

This third floor 2 bedroom property has accommodation briefly comprising: communal entrance, private hallway, open plan living area with stylish fitted kitchen and integrated appliances, two double bedrooms, en-suite, and a spacious bathroom with bespoke sanitary ware. The 2 bedroom apartments in this development are ready to view so call us now to book your space.

#### **Entrance Hall**

**Living Room** 

14' 3" x 18' 3" ( 4.34m x 5.56m )

**Bedroom One** 

13' 2" x 14' 6" ( 4.01m x 4.42m )

Ensuite

**Bedroom Two** 

 $10' \times 10' 5'' (3.05m \times 3.17m)$ 