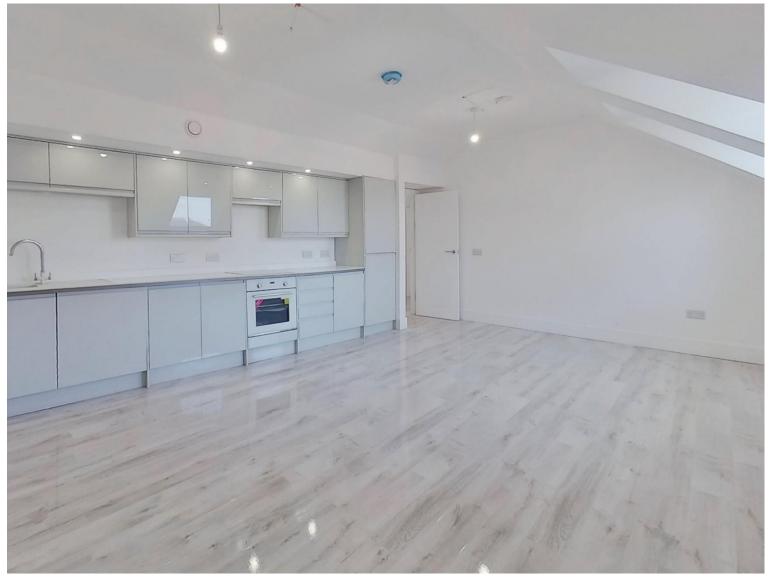

## About the property

Peter Alan present to the market this brand new two bedroom apartment within this Newport City Centre development.

This third floor 2 bedroom property has accommodation briefly comprising: communal entrance, private hallway, open plan living area with stylish fitted kitchen and integrated appliances, two double bedrooms, en-suite, and a spacious bathroom with bespoke sanitary ware. The 2 bedroom apartments in this development are ready to view so call us now to book your space.

#### **Entrance Hall**

**Living Room** 

14' 3" x 18' 3" ( 4.34m x 5.56m )

**Bedroom One** 

13' 2" x 14' 6" ( 4.01m x 4.42m )

Ensuite

**Bedroom Two** 

 $10' \times 10' 5'' (3.05m \times 3.17m)$ 