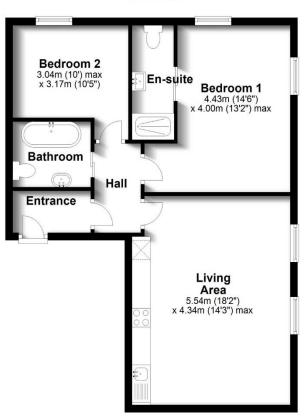

## **Floorplan**

#### First Floor

Total area: approx. 61.8 sq. metres (665.0 sq. feet)