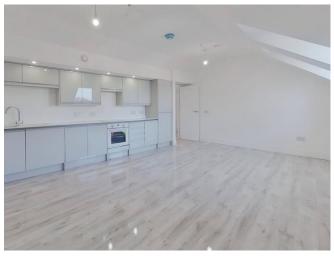

## About the property

A brand new bright an airy 2 double bedroom apartment located within Newport City Centre.

This first floor 2 bedroom property has accommodation briefly comprising: communal entrance, private hallway, open plan living area with stylish fitted kitchen and integrated appliances, two double bedrooms and a spacious bathroom with 3 piece bespoke sanitary ware. These 2 bedroom apartments are ready to view so call us now to book your viewing time

# Accommodation

Entrance

**Living Room** 

Kitchen

**Bedroom One** 

**Ensuite** 

**Bedroom Two** 

Bathroom