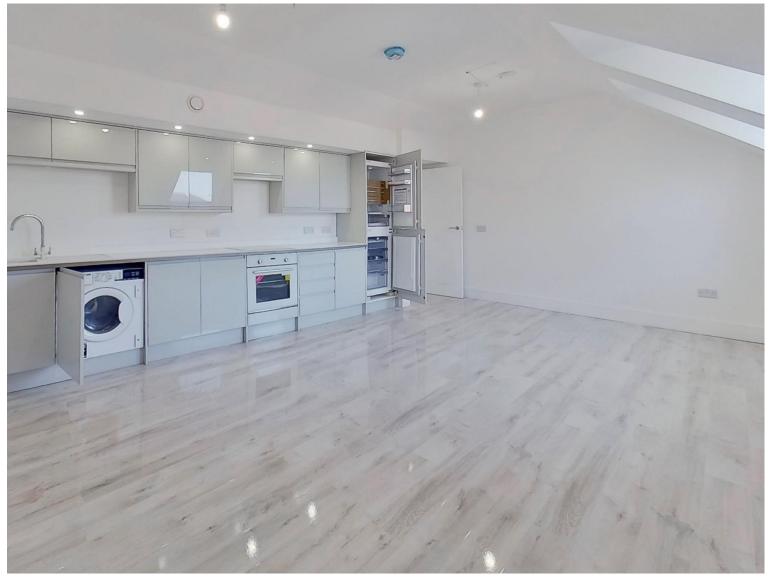

## About the property

A brand new bright an airy 2 double bedroom apartment located within Newport City Centre.

This first floor 2 bedroom property has accommodation briefly comprising: communal entrance, private hallway, open plan living area with stylish fitted kitchen and integrated appliances, two double bedrooms and a spacious bathroom with 3 piece bespoke sanitary ware. These 2 bedroom apartments are ready to view so call us now to book your viewing time

# Accommodation

Entrance

**Living Room** 

Kitchen

**Bedroom One** 

**Ensuite** 

**Bedroom Two** 

Bathroom