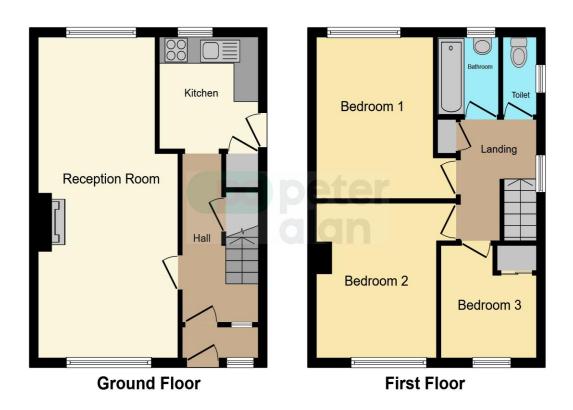

# **Floorplan**

This floor plan is for illustrative purposes only. It is not drawn to scale. Any measurements, floor areas (including any total floor area), openings and orientation are approximate. No details are guaranteed, they cannot be relied upon for any purpose and they do not form part of any agreement. No liability is taken for any error, omission or misstatement. A party must rely upon its own inspection(s). Powered by www.focalagent.com

#### **Living Room**

11' 2" x 23' 7" ( 3.40m x 7.19m )

#### **Kitchen**

7' 9" x 8' 3" ( 2.36m x 2.51m )

#### **Bedroom One**

11' 5" max x 11' 8" ( 3.48m max x 3.56m )

#### **Bedroom Two**

11' 5" max x 11' 8" ( 3.48m max x 3.56m )

#### **Bedroom Three**

7' 7" x 8' 7" max ( 2.31m x 2.62m max )

## **Bathroom**