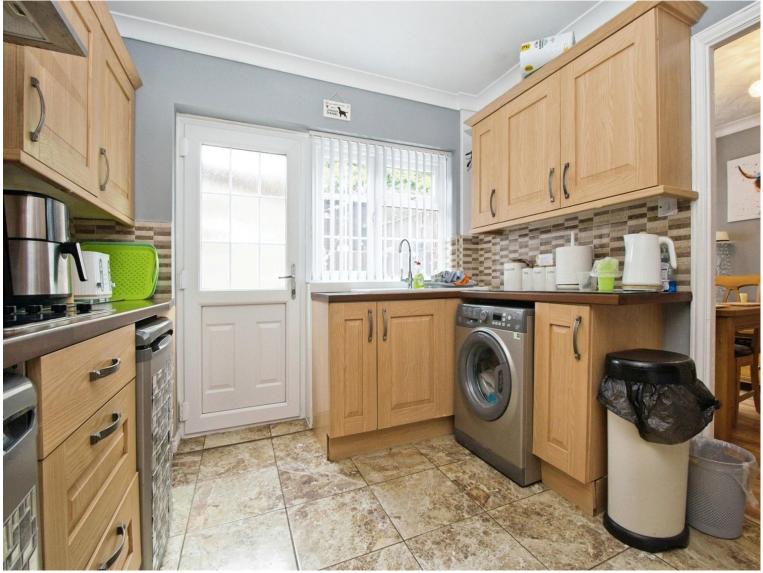

### About the property

This charming, terraced property is currently on the market and awaiting its new owner. The home is neutrally decorated, offering a blank canvas for anyone looking to put their personal touch on their new dwelling. The property boasts two well-sized reception rooms and a kitchen, providing ample space for both relaxation and entertaining.

#### Accommodation

**Entrance Hallway** 

Living Room

12' 7" x 10' 5" ( 3.84m x 3.17m ) **Dining Room** 

9' x 8' 7'' ( 2.74m x 2.62m ) **Kitchen** 

9' 6" x 10' 5" ( 2.90m x 3.17m ) **Bedroom One** 

15' 11" x 9' 4" ( 4.85m x 2.84m ) **Bedroom Two** 