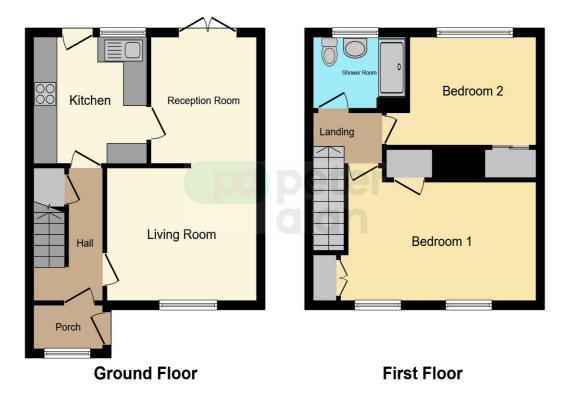

#### Accommodation

**Entrance Hallway** 

Living Room

12' 7" x 10' 5" ( 3.84m x 3.17m ) **Dining Room** 

9' x 8' 7'' ( 2.74m x 2.62m ) **Kitchen** 

9' 6" x 10' 5" ( 2.90m x 3.17m ) **Bedroom One** 

15' 11" x 9' 4" ( 4.85m x 2.84m ) **Bedroom Two** 

11' x 10' 7" ( 3.35m x 3.23m ) Bathroom

## Floorplan

This floor plan is for illustrative purposes only. It is not drawn to scale. Any measurements, floor areas (including any total floor area), openings and orientation are approximate. No details are guaranteed, they cannot be relied upon for any purpose and they do not form part of any agreement. No liability is taken for any error, omission or misstatement. A party must rely upon its own inspection(s). Powered by www.focalagent.com