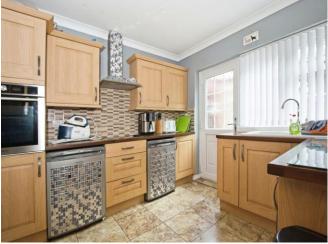

### About the property

This charming, terraced property is currently on the market and awaiting its new owner. The home is neutrally decorated, offering a blank canvas for anyone looking to put their personal touch on their new dwelling. The property boasts two well-sized reception rooms and a kitchen, providing ample space for both relaxation and entertaining.

#### Accommodation

**Entrance Hallway** 

Living Room

12' 7" x 10' 5" ( 3.84m x 3.17m ) **Dining Room** 

9' x 8' 7'' ( 2.74m x 2.62m ) **Kitchen** 

9' 6" x 10' 5" ( 2.90m x 3.17m ) **Bedroom One** 

15' 11" x 9' 4" ( 4.85m x 2.84m ) **Bedroom Two** 