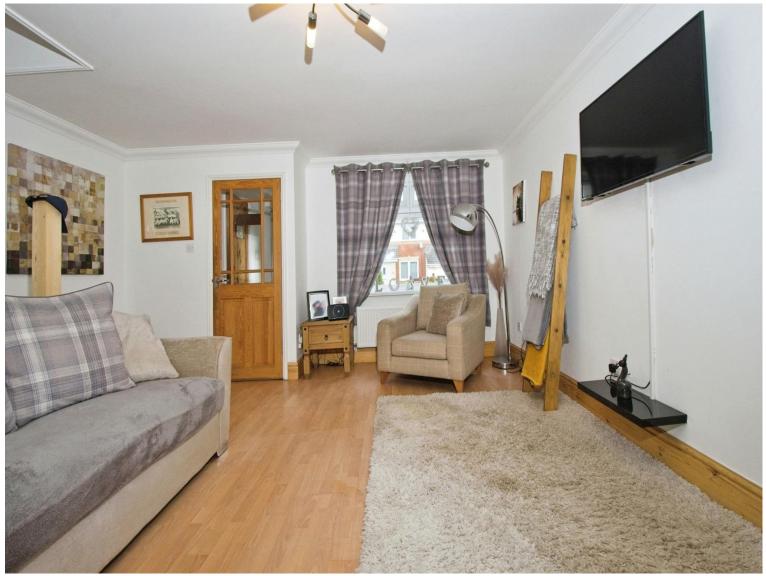

The kitchen is equipped with modern appliances and benefits from an abundance of natural light, providing a cheerful space for preparing meals. Both reception rooms are inviting spaces, one of which has large windows while the other offers direct access to the garden - perfect for indoor-outdoor living or entertaining guests.