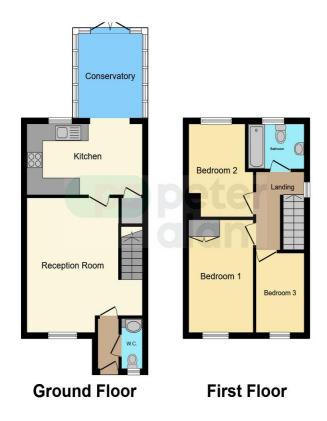

#### Accommodation

**Entrance Hallway** 

Wc

Lounge 15' 9" x 12' 1" ( 4.80m x 3.68m )

**Kitchen** 14' 5" x 8' 4" ( 4.39m x 2.54m )

**Conservatory** 9' 7'' x 8' ( 2.92m x 2.44m )

**Bedroom One** 13' 4" x 8' 5" ( 4.06m x 2.57m )

**Bedroom Two** 10' 10" x 8' 6" ( 3.30m x 2.59m )

**Bedroom Three** 7' 5" x 5' 9" ( 2.26m x 1.75m )

Bathroom

## Floorplan

This floor plan is for illustrative purposes only. It is not drawn to scale. Any measurements, floor areas (including any total floor area), openings and orientation are approximate. No details are guaranteed, they cannot be relied upon for any purpose and they do not form part of any agreement. No liability is taken for any error, omission or misstatement. A party must rely upon its own inspection(s). Powered by www.focalagent.com