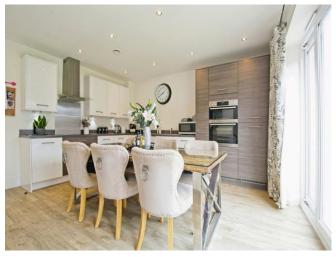

As you step inside, you are greeted by a naturally well-lit reception room, boasting large windows that over look the front garden. The property features a well-sized modern kitchen, equipped with the latest appliances and built-in pantries. The kitchen further benefits from abundant natural light and a dedicated dining space, making it the heart of this gorgeous home.