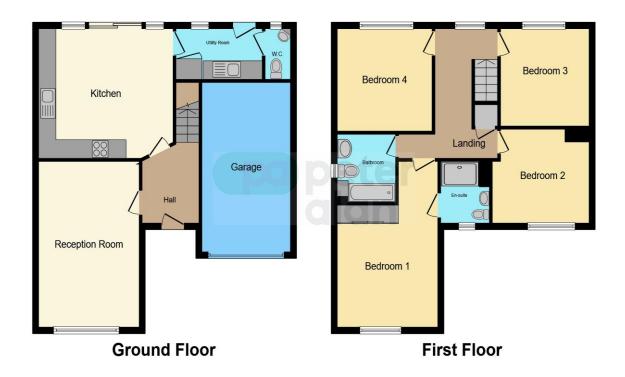

## Accommodation

#### **Entrance Hallway**

#### **Living Room**

11' 9" x 17' 1" ( 3.58m x 5.21m )

Kitchen Diner

14' x 15' 7" ( 4.27m x 4.75m )

Wc

#### **Utility Room**

9' 5" x 6' 3" ( 2.87m x 1.91m )

**Bedroom One** 

11'7" x 11' (3.53m x 3.35m)

**Ensuite** 

#### **Bedroom Two**

10' 3" x 12' 6" ( 3.12m x 3.81m )

**Bedroom Three** 

9' 11" x 10' 9" ( 3.02m x 3.28m )

**Bedroom Four** 

 $10' \ 4'' \times 10' \ 3'' \ (3.15m \times 3.12m \ )$  **Bathroom** 

## **Floorplan**

This floor plan is for illustrative purposes only. It is not drawn to scale. Any measurements, floor areas (including any total floor area), openings and orientation are approximate. No details are guaranteed, they cannot be relied upon for any purpose and they do not form part of any agreement. No liability is taken for any error, omission or misstatement. A party must rely upon its own inspection(s). Powered by www.focalagent.com