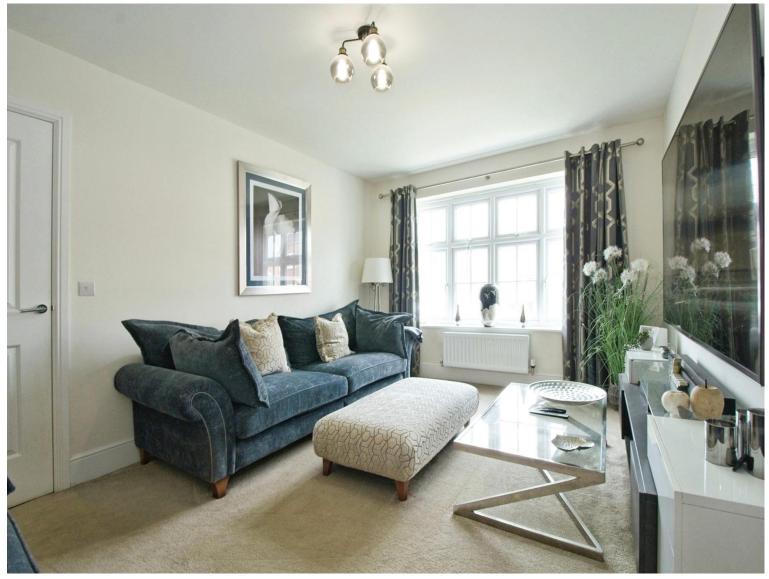

As you step inside, you are greeted by a naturally well-lit reception room, boasting large windows that over look the front garden. The property features a well-sized modern kitchen, equipped with the latest appliances and built-in pantries. The kitchen further benefits from abundant natural light and a dedicated dining space, making it the heart of this gorgeous home.