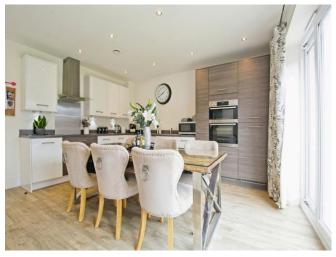

As you step inside, you are greeted by a naturally well-lit reception room, boasting large windows that over look the front garden. The property features a well-sized modern kitchen, equipped with the latest appliances and built-in pantries. The kitchen further benefits from abundant natural light and a dedicated dining space, making it the heart of this gorgeous home.

#### **Entrance Hallway**

**Living Room** 

11' 9" x 17' 1" ( 3.58m x 5.21m )

**Kitchen Diner** 

14' x 15' 7" ( 4.27m x 4.75m )

Wc

**Utility Room** 

9' 5" x 6' 3" ( 2.87m x 1.91m )