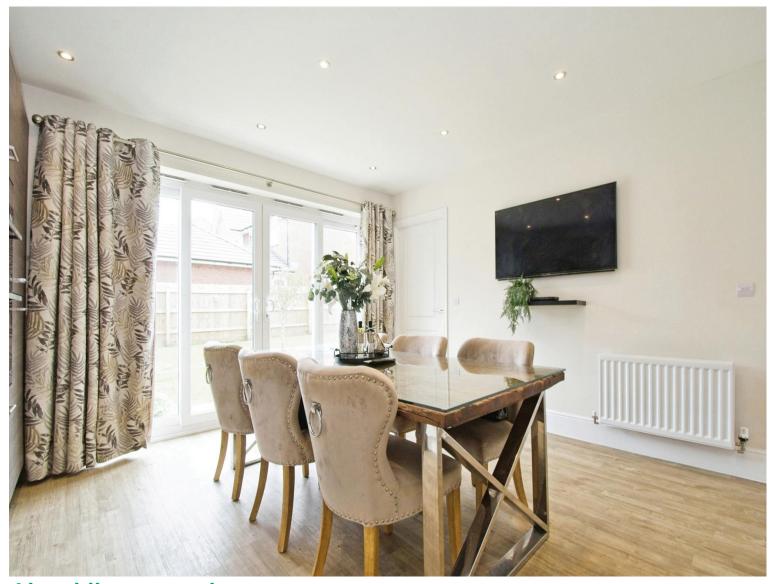

As you step inside, you are greeted by a naturally well-lit reception room, boasting large windows that over look the front garden. The property features a well-sized modern kitchen, equipped with the latest appliances and built-in pantries. The kitchen further benefits from abundant natural light and a dedicated dining space, making it the heart of this gorgeous home.

#### **Entrance Hallway**

**Living Room** 

11' 9" x 17' 1" ( 3.58m x 5.21m )

**Kitchen Diner** 

14' x 15' 7" ( 4.27m x 4.75m )

Wc

**Utility Room** 

9' 5" x 6' 3" ( 2.87m x 1.91m )