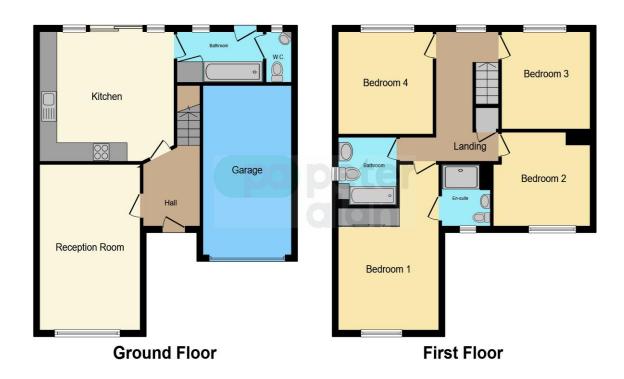

#### **Entrance Hallway**

**Living Room** 

11' 9" x 17' 1" ( 3.58m x 5.21m )

**Kitchen Diner** 

14' x 15' 7" ( 4.27m x 4.75m )

Wc

**Utility Room** 

9' 5" x 6' 3" ( 2.87m x 1.91m )

**Bedroom One** 

11'7" x 11' (3.53m x 3.35m)

**Ensuite** 

**Bedroom Two** 

 $10' \ 3'' \ x \ 12' \ 6'' \ (\ 3.12m \ x \ 3.81m \ )$ 

**Bedroom Three** 

9' 11" x 10' 9" ( 3.02m x 3.28m )

**Bedroom Four** 

 $10' \ 4'' \times 10' \ 3'' \ (3.15m \times 3.12m \ )$  **Bathroom** 

## **Floorplan**

This floor plan is for illustrative purposes only. It is not drawn to scale. Any measurements, floor areas (including any total floor area), openings and orientation are approximate. No details are guaranteed, they cannot be relied upon for any purpose and they do not form part of any agreement. No liability is taken for any error, omission or misstatement. A party must rely upon its own inspection(s). Powered by www.focalagent.com