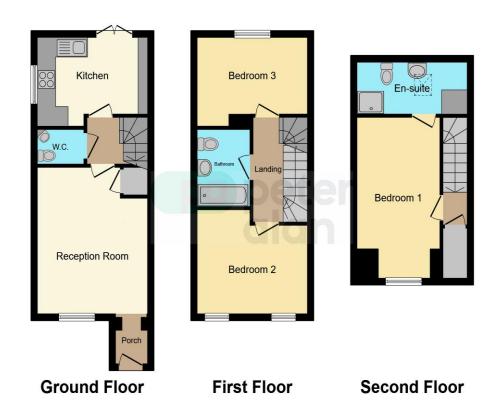

# About the property

An exceptional opportunity awaits to own this well presented three-bedroom, three-story townhouse nestled in a highly convenient residential area of Newport. Boasting proximity to various facilities, amenities, public transport links, and main road networks, it's perfectly suited for commuters heading to Cardiff, Bristol, and beyond. The ground floor hosts an entrance porch, lounge, inner hallway, cloakroom/WC, and kitchen/dining room, while the first floor features two bedrooms and a family bathroom. On the second floor, you'll find the principal bedroom with an ensuite shower room. The property is complemented by a front garden with off-road parking and an enclosed rear garden. Plus, it's available with no onward chain!

## **Accommodation**

#### **Entrance Porch**

Enter via opaque double glazed door to porch. Radiator. Wood laminate flooring. Open to lounge.

#### Lounge

11' 11" x 14' 8" ( 3.63m x 4.47m )
UPVC double glazed window to front elevation.
Wood laminate flooring. Radiator. Door to inner hallway.

#### **Inner Hallway**

Doors to cloakroom/WC and kitchen. Stairs to first floor

#### Cloakroom/wc

Comprising close coupled WC and pedestal wash hand basin. Radiator.

#### Kitchen/dining Room

11' 10" x 8' 10" max ( 3.61m x 2.69m max )
Fitted with a range of base units with laminate worktops incorporating a stainless steel sink bowl and

drainer. Plumbing for washing machine. Wall cupboards. Integrated electric oven and gas hob with cooker hood over. Wall mounted Ideal gas boiler. UPVC double glazed window to rear elevation. Radiator. UPVC double glazed french doors to rear garden.

#### First Floor Landing

Doors to bathroom, bedrooms two and three. Radiator. Stairs to second floor.

#### **Bedroom Two**

 $12^{\circ}$  x  $10^{\circ}$  5" ( 3.66 m x 3.17 m ) Two UPVC double glazed window to front elevation. Radiator.

#### **Bedroom Three**

11' 11" x 8' 10" ( 3.63m x 2.69m )
UPVC double glazed window to rear elevation.
Radiator.

#### **Family Bathroom**

Comprising bath, pedestal wash hand basin and close coupled WC. Radiator. Tiled splashbacks.

## **Floorplan**

This floor plan is for illustrative purposes only. It is not drawn to scale. Any measurements, floor areas (including any total floor area), openings and orientation are approximate. No details are guaranteed, they cannot be relied upon for any purpose and they do not form part of any agreement. No liability is taken for any error, omission or misstatement. A party must rely upon its own inspection(s). Powered by www.focalagent.com