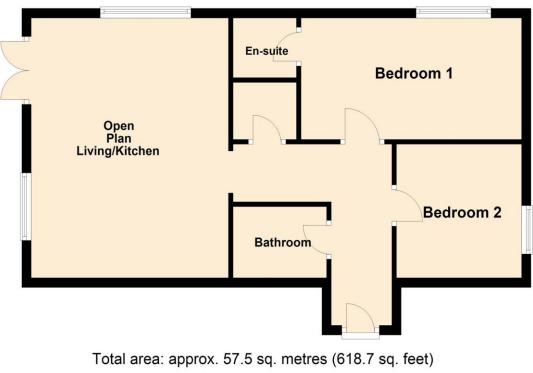

The property has its own private entrance at ground floor level with stairs leading to the first floor. Internal living accommodation comprises of open plan kitchen and living room, Master Bedroom with en-suite, Second bedroom, Family Bathroom and storage space. Outside, the property offers you an allocated parking space within the private car park along with further visitor parking.

#### Hallway

#### Living Room

16' 9" x 10' (5.11m x 3.05m) **Kitchen** 

7' 6" x 6' 6" ( 2.29m x 1.98m ) **Bedroom One** 

13' x 9' 9" ( 3.96m x 2.97m ) **En suite** 

#### **Bedroom Two**

10' 3" x 8' 9" ( 3.12m x 2.67m ) Bathroom

### Floorplan

#### Ground Floor

Approx. 57.5 sq. metres (618.7 sq. feet)

This is inaccurate. For visual pleasure only Plan produced using PlanUp.