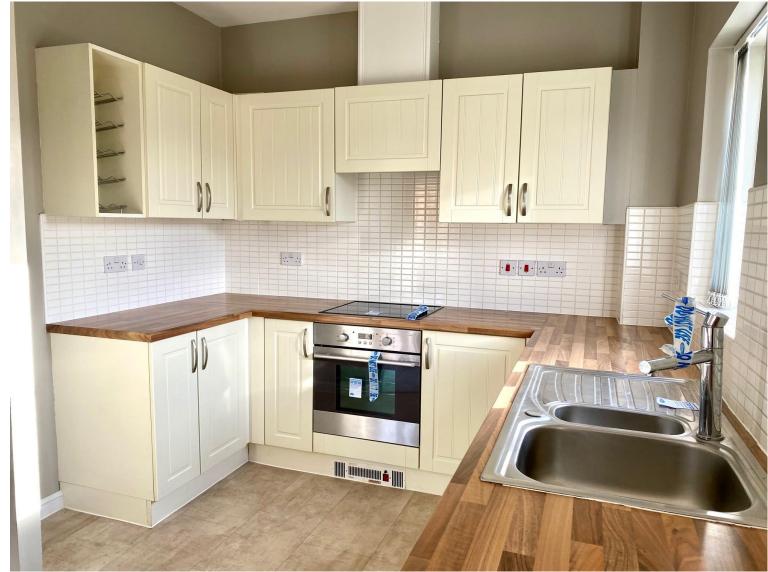

The property has its own private entrance at ground floor level with stairs leading to the first floor. Internal living accommodation comprises of open plan kitchen and living room, Master Bedroom with en-suite, Second bedroom, Family Bathroom and storage space. Outside, the property offers you an allocated parking space within the private car park along with further visitor parking.

#### Living Room

16' 9" x 10' (5.11m x 3.05m) **Kitchen** 

7' 6" x 6' 6" ( 2.29m x 1.98m ) **Bedroom One** 

13' x 9' 9" ( 3.96m x 2.97m ) **En suite** 