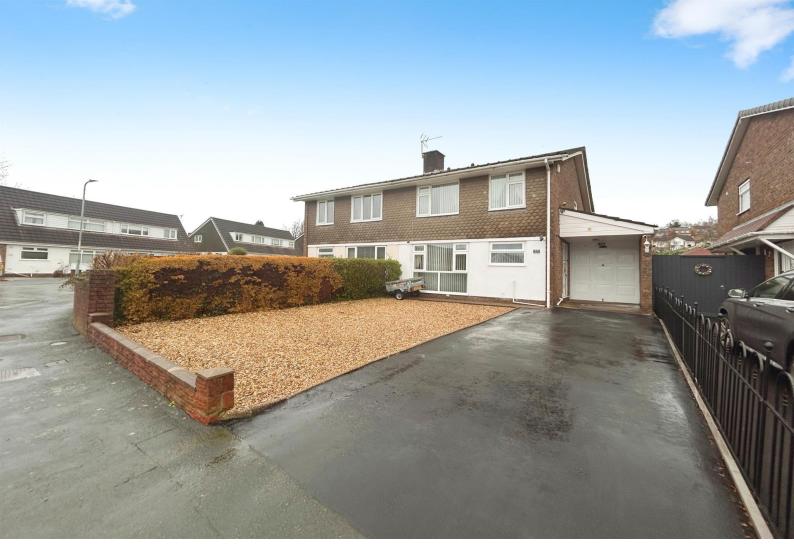

# Thornhill Way, Rogerstone Newport £270,000

- Council Tax Band D
- Semi Detached
- 3 Bedrooms
- Two Reception Rooms
- EPC Rating: D

# About the property

A spacious three bedroom semi detached family home in Rogerstone with a garage and off road parking for several vehicles and close to local amenities, with easy access to the M4 it also benefits from being in the Bassaleg High catchments area

Upstairs there are two double bedrooms and a generous single with a family bathroom access to the loft with a pull down ladder The garden is laid to patio an then lawned, there is side access to the front garden. The front garden is laid to tarmac with a graveled area with parking for up to four vehicles.