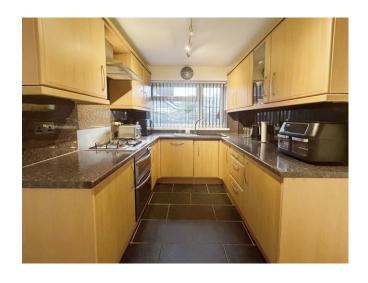

### **Kitchen**

10' 9" x 9' 2" ( 3.28m x 2.79m )

uPVC window to the front range or matching wall and base units, double gas oven and integrated gas hob extractor hood above, sink with drainer. Integrated appliances include, Fridge, Freezer & dishwasher. A door leads into the integral garage.