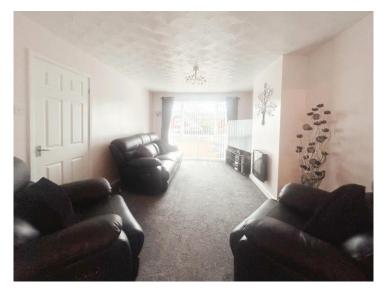

### **Living Room**

15' 8" Max x 9' 6" ( 4.78m Max x 2.90m ) uPVC full length window to the front,