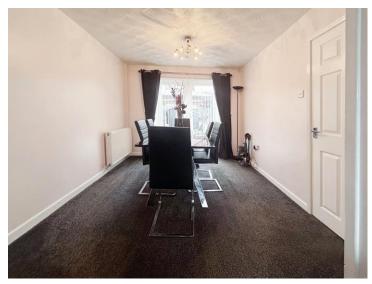

### **Dining Room**

10' 9" MAX x 9' 6" ( 3.28m MAX x 2.90m )

uPVC french doors to the garden and a door leading to the kitchen