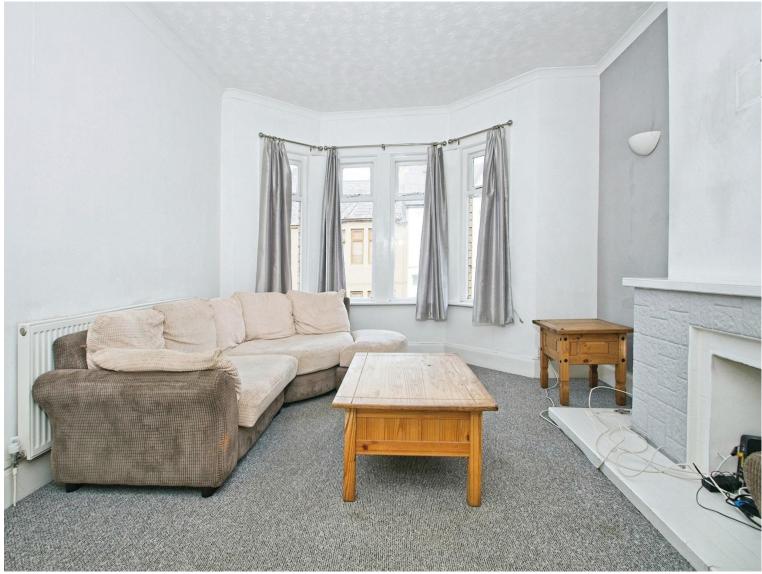

#### Living Room

12' 4" x 14' 4" ( 3.76m x 4.37m ) Baywindow to front, radiator and fitted carpet throughout.