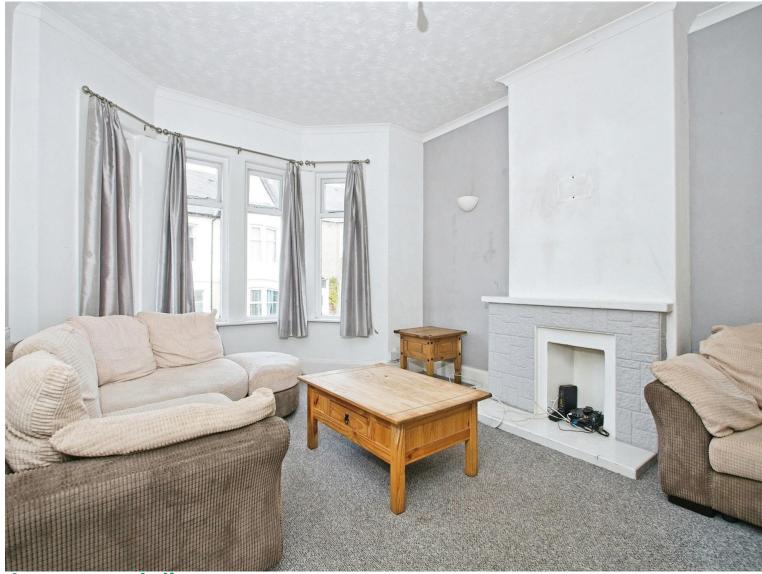

#### Living Room

12' 4" x 14' 4" ( 3.76m x 4.37m ) Baywindow to front, radiator and fitted carpet throughout.