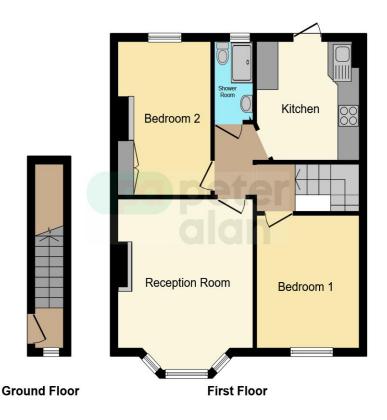

#### **Living Room**

12' 4" x 14' 4" (  $3.76m\ x\ 4.37m$  ) Baywindow to front, radiator and fitted carpet throughout.

#### Kitchen

7' 6"  $\times$  9' 6" (  $2.29m \times 2.90m$  ) uPVC door to rear,wall and base units with inset sink and electric oven and hob with cooker hood over.

#### **Bedroom One**

 $9^{\circ}$  4" x 11' 3" ( 2.84m x 3.43m ) Window to front with radiator and fitted carpet throughout.

#### **Bedroom Two**

 $8' \ 5'' \ x \ 13' \ 3'' \ ( \ 2.57m \ x \ 4.04m \ )$  Window to rear, with radiator and laminate flooring.

#### **Bathroom**

Window to rear, Low Level WC, Wash hand basin and walk in shower cubicle.

## **Floorplan**

This floorplan is for illustrative purposes only and is not drawn to scale. Measurements, floor-areas, openings and orientations are approximate. They should not be relied upon for any purpose and do not form any part of an agreement. No liability is taken for any error or mis-statement. All parties must rely on their own inspections.