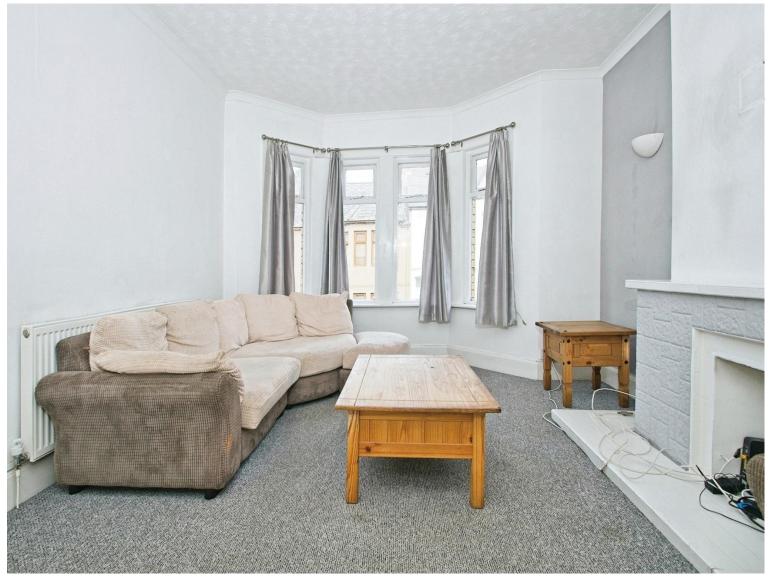

#### **Living Room**

12' 4" x 14' 4" (  $3.76m\ x\ 4.37m$  ) Baywindow to front, radiator and fitted carpet throughout.

Internally, this home is decorated throughout with neutral colours, easily allowing you to add your own touch.

Call Newport Peter Alan Today To Book Your Viewing.