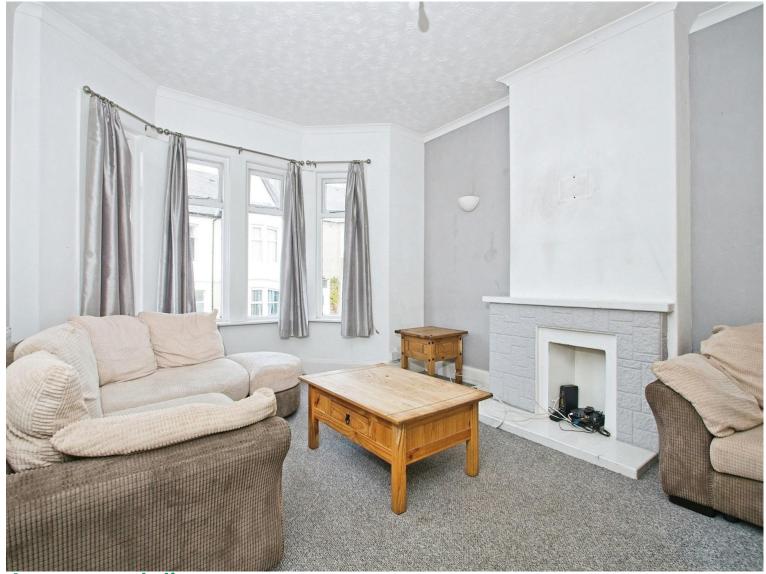

#### **Living Room**

12' 4" x 14' 4" (  $3.76m\ x\ 4.37m$  ) Baywindow to front, radiator and fitted carpet throughout.

Internally, this home is decorated throughout with neutral colours, easily allowing you to add your own touch.

Call Newport Peter Alan Today To Book Your Viewing.