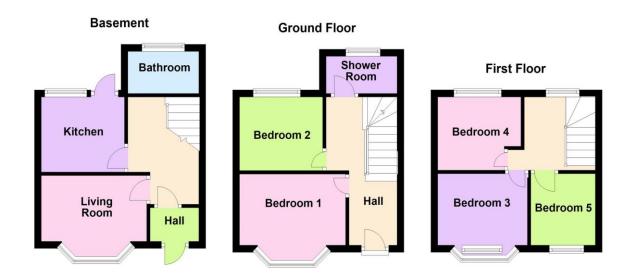

#### **Ground Floor**

#### **Entrance Hallway**

Enter via Secure front door into communal hallway. Stairs leading to Lower Ground Floor and First Floor and doors leading into;

#### **Bedroom One**

#### **Bedroom Two**

#### **Shower Room**

uPVC Window to front, Low Level WC, Wash hand basin and shower cubicle.

#### **Lower Ground Floor**

#### Kitchen

Window and door to rear, matching wall and base units, inset stainless steel sink, integrated oven and hob with cooker hood over. Space for electrical appliances.

#### **Living Room**

Bay window to front

#### **Bathroom**

uPVC window to rear, low level WC, Wash hand basin and bath with shower over.

#### First Floor

**Bedroom Three** 

**Bedroom Four** 

**Bedroom Five** 

## **Floorplan**

This is inaccurate. For visual pleasure only Plan produced using PlanUp.