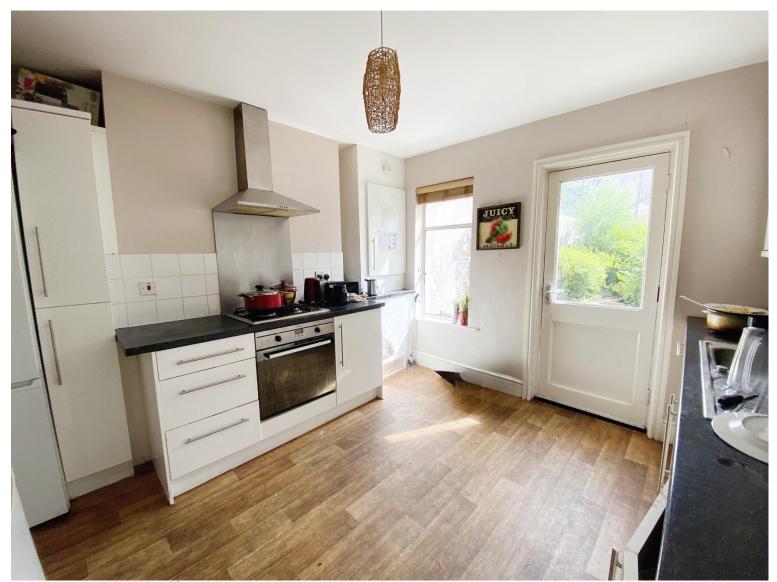

#### Kitchen

Window and door to rear, matching wall and base units, inset stainless steel sink, integrated oven and hob with cooker hood over. Space for electrical appliances.