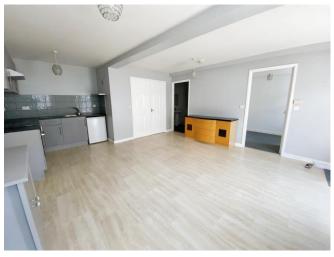

#### Open Plan Living/Kitchen Area

19' max x 15' max (5.79m max x 4.57m max) uPVC window to front, electric heaters, Fitted kitchen will wall and base units, electric oven and hob with cooker hood over, inset stainless steel sink and space for electical appliances. Storage cupboard.