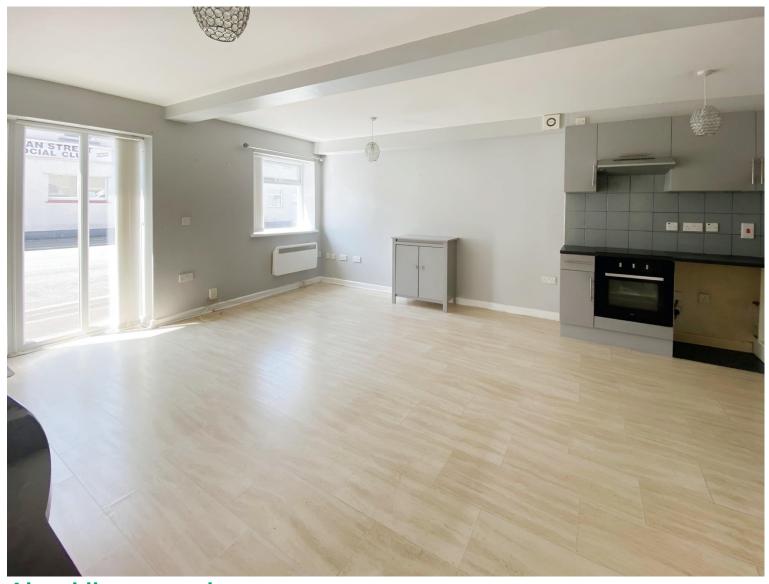

#### Open Plan Living/Kitchen Area

19' max x 15' max (5.79m max x 4.57m max) uPVC window to front, electric heaters, Fitted kitchen will wall and base units, electric oven and hob with cooker hood over, inset stainless steel sink and space for electical appliances. Storage cupboard.