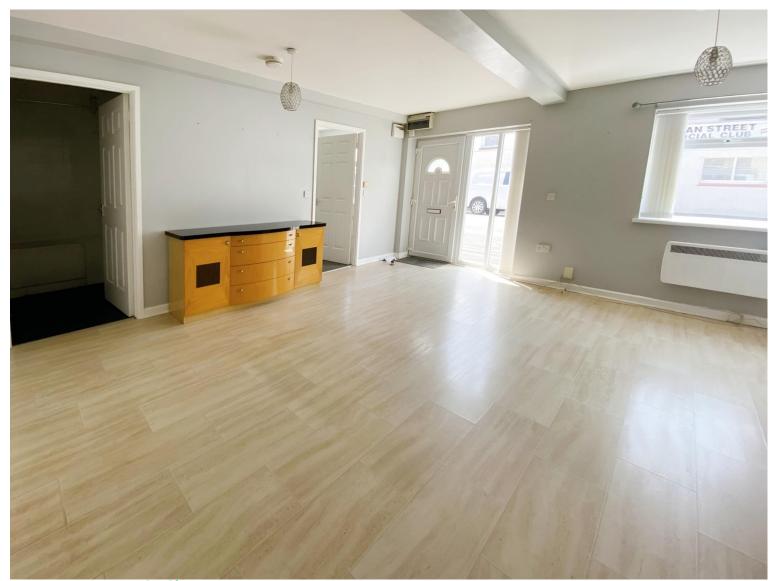

#### **Entrance**

Enter via uPVC door

#### Open Plan Living/Kitchen Area

19' max x 15' max (5.79m max x 4.57m max) uPVC window to front, electric heaters, Fitted kitchen will wall and base units, electric oven and hob with cooker hood over, inset stainless steel sink and space for electical appliances. Storage cupboard.