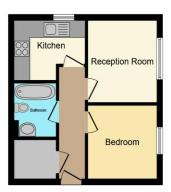

## **Floorplan**

Floor Plan

Floor Plan

This floorplan is for illustrative purposes only and is not drawn to scale. Measurements, floor-areas, openings and orientations are approximate. They should not be relied upon for any purpose and do not form any part of an agreement. No liability is taken for any error or mis-statement. All parties must rely on their own inspections.

All four of the apartments are to be sold with sitting tenants.

All Apartments comprise of; Entrance Hallway, Living Room, Kitchen, Bedroom and Bathroom.

Call Newport Peter Alan Today to book a viewing.

#### Flat 2

Bedroom - 8'5" x 8'5" Reception Room - 8' 8" x 9' 5" Kitchen - 8' 8" x 6' 9" Bathroom

#### Flat 4

Bedroom 7' 2" x 9' 8" Reception Room - 9' 5" x 10' 2" Kitchen - 9' 5" x 7' 5" Bathroom

#### Flat 5

Bedroom- 9' 8" x 8' 8" Reception Room - 8' 5" x 8' 8" Kitchen - 7' 2" x 8' 8" Bathroom

#### Flat 6

Bedroom- 9' 1" x 10' 8" Reception Room - 12' 8" x 10' 8" Kitchen - 9' 5" x 7' 9" Bathroom