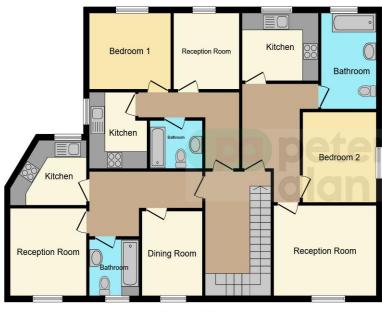

## **Floorplan**

Floor Plan

Floor Plan

This floorplan is for illustrative purposes only and is not drawn to scale. Measurements, floor-areas, openings and orientations are approximate. They should not be relied upon for any purpose and do not form any part of an agreement. No liability is taken for any error or mis-statement. All parties must rely on their own inspections.

All four of the apartments are to be sold with sitting tenants.

All Apartments comprise of; Entrance Hallway, Living Room, Kitchen, Bedroom and Bathroom.

Call Newport Peter Alan Today to book a viewing.

#### Flat 2

Bedroom - 8'5" x 8'5" Reception Room - 8' 8" x 9' 5" Kitchen - 8' 8" x 6' 9" Bathroom

#### Flat 4

Bedroom 7' 2" x 9' 8" Reception Room - 9' 5" x 10' 2" Kitchen - 9' 5" x 7' 5" Bathroom

#### Flat 5

Bedroom- 9' 8" x 8' 8" Reception Room - 8' 5" x 8' 8" Kitchen - 7' 2" x 8' 8" Bathroom

#### Flat 6

Bedroom- 9' 1" x 10' 8" Reception Room - 12' 8" x 10' 8" Kitchen - 9' 5" x 7' 9" Bathroom