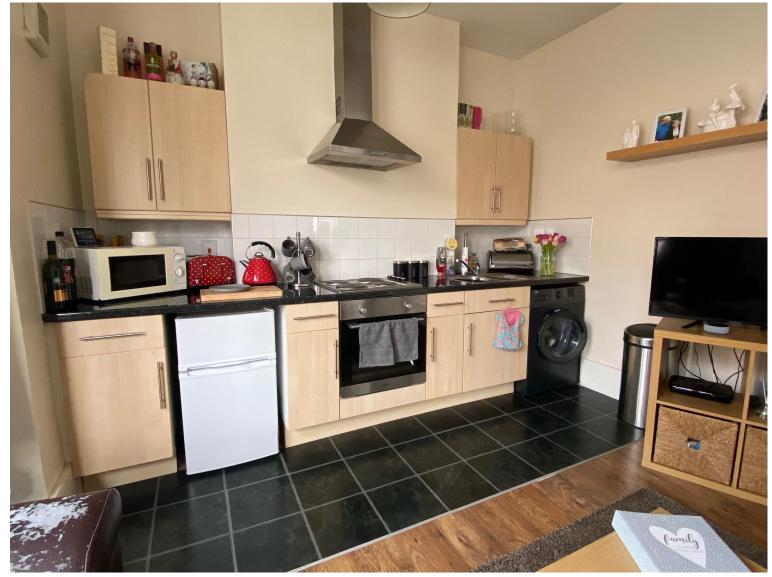

#### Kitchen

12' 9" x 11' 11" ( 3.89m x 3.63m ) Bay Window to front, Fitted kitchen with inset stainless steel sink and integrated oven and hob. Space for electrical appliances