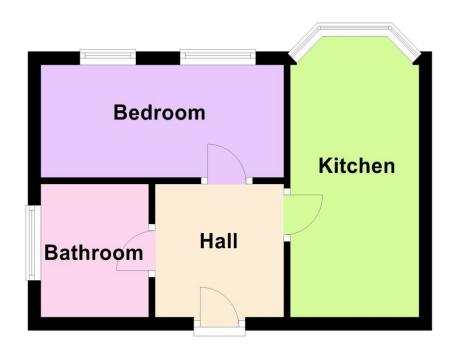

## **Floorplan**

### **Ground Floor**

This is inaccurate. For visual pleasure only Plan produced using PlanUp.

#### **Entrance Hallway**

Enter via secure front door, doors leading into

#### Kitchen

12' 9" x 11' 11" ( 3.89m x 3.63m ) Bay Window to front, Fitted kitchen with inset stainless steel sink and integrated oven and hob. Space for electrical appliances

#### **Bedroom**

9' 11" x 9' 4" ( 3.02m x 2.84m ) Windows to front, radiator and fitted carpet

#### **Shower Room**

Window to rear, Low Level WC, Wash hand basin and shower cubicle.