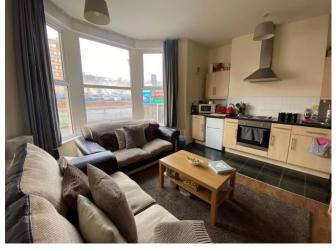

Access in to the building is via a secure, communal entrance. Accommodation first comprises of an entrance, living area, fitted kitchen, double bedroom and bathroom.

Call Newport Peter Alan today to book your viewing.

#### Kitchen

12' 9" x 11' 11" ( 3.89m x 3.63m ) Bay Window to front, Fitted kitchen with inset stainless steel sink and integrated oven and hob. Space for electrical appliances