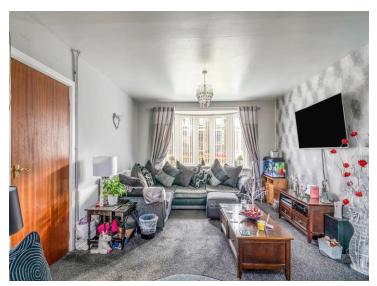

### Lounge

24' 10" x 12' (7.57m x 3.66m) Window to front and rear, radiator, fitted carpet