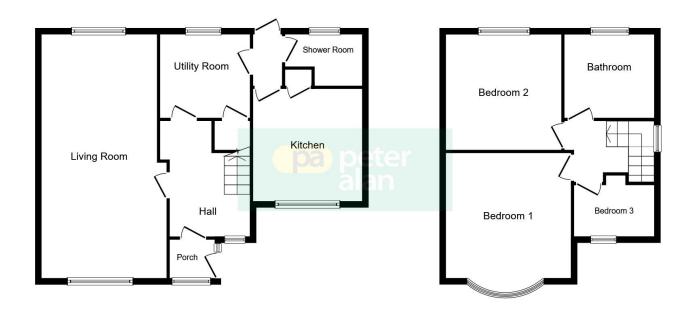

# **About The Property**

Peter Alan Neath are pleased to offer this three bedroom detached property in the semi-rural village of Seven Sisters, Neath. Located close to local amenities and good transport links to the M4 motorway, Swansea City Centre and Neath Town Centre. The accommodation briefly comprises of entrance porch, hallway, good size lounge sitting, kitchen, utility room and shower to the ground floor. To the first floor are three bedrooms and bathroom. Outside are front and rear gardens with a driveway. The property does require some refurbishment. Please call Peter Alan Neath on 01639 635115 to arrange your viewing or book your appointment online 24/7.

### **Entrance Porch**

Upvc porch, upvc door to hallway

### Hallway

Wood affect flooring, radiator

### Lounge

24' 10" x 12' (7.57m x 3.66m) Window to front and rear, radiator, fitted carpet

### **Utility Room**

Window to rear, sink with mixer tap, cupboards, plumbing for washing machine, space for appliances, tiled floor

### **Shower Room**

Wc, sink, shower, window to rear

### Kitchen

11' 5" x 10' 9" ( 3.48m x 3.28m )

Wall and base units, sink with mixer tiled splash back, space for appliances, spot lights to ceiling, wood affect flooring

### **Bedroom One**

14' into bay x 12' 8" ( 4.27m into bay x 3.86m ) Bay window to front, radiator, fitted carpet

### **Bedroom Two**

11' 11" x 11' 11" (3.63m x 3.63m)
Window to rear, radiator, fitted carpet. Please note this room requires decoration

### **Bedroom Three**

8' 2" x 5' 1" (2.49m x 1.55m)
Window to front, radiator. Please note this room requires decoration

### **Bathroom**

Wc, sink with vanity unit, bath, combi boiler, window to rear, vinyl flooring

## Peter Alan - Neath

01639 635115 neath@peteralan.co.uk peteralan.co.uk

This plan is for illustration purposes only and may not be representative of the property. Plan not to scale.

**Ground Floor** 

Powered by audioagent.com

**First Floor** 