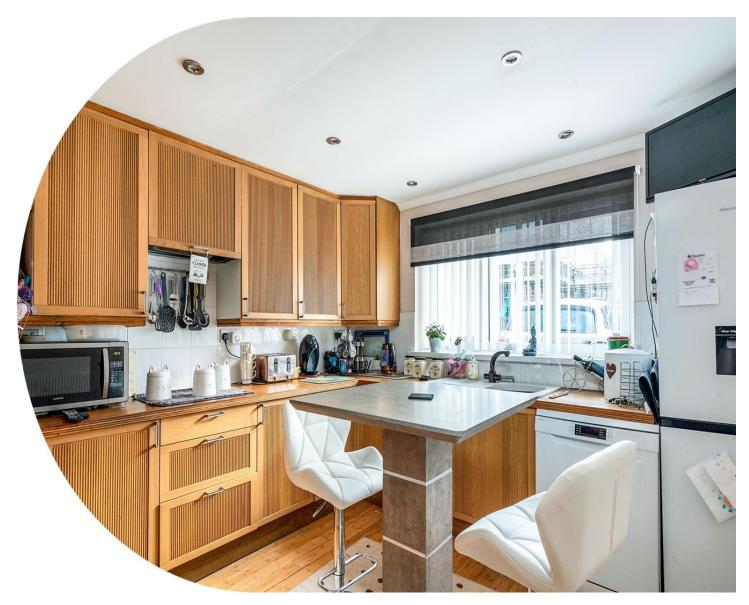

### Kitchen

11' 5" x 10' 9" ( 3.48m x 3.28m )

Wall and base units, sink with mixer tiled splash back, space for appliances, spot lights to ceiling, wood affect flooring