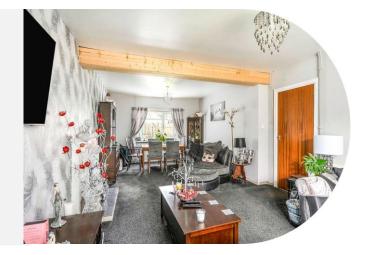

### Lounge

24' 10" x 12' (7.57m x 3.66m) Window to front and rear, radiator, fitted carpet