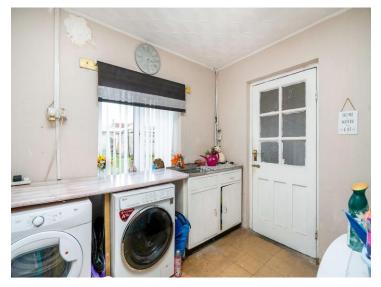

### **Utility Room**

Window to rear, sink with mixer tap, cupboards, plumbing for washing machine, space for appliances, tiled floor