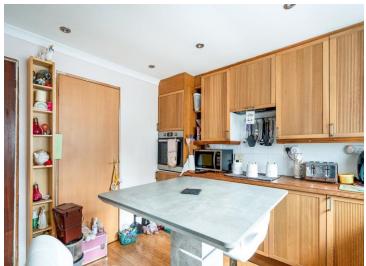

### Kitchen

11' 5" x 10' 9" ( 3.48m x 3.28m )

Wall and base units, sink with mixer tiled splash back, space for appliances, spot lights to ceiling, wood affect flooring