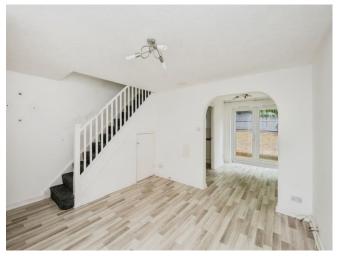

#### **Lounge Area**

15' 7" Max x 11' 7" Plus Recess ( 4.75 m Max x 3.53 m Plus Recess )

#### **Dining Area**

7' 5" x 9' 2" ( 2.26m x 2.79m )