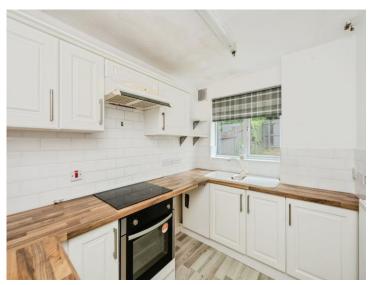

hrough to an enclosed but spacious rear garden. Internally, the property comprises of an entrance porch, with cloakroom wc, a door leads through to an open plan lounge/dining area with stairs to the landing and access to the fitted kitchen. The first floor houses all three bedrooms, of which two are doubles, and the family bathroom! Internal viewings are highly recommended to truly appreciate this lovely home!

# **Accommodation**

#### **Entrance Porch**

#### Cloakroom

#### **Lounge Area**

15' 7" Max x 11' 7" Plus Recess ( 4.75 m Max x 3.53 m Plus Recess )

#### **Dining Area**

7' 5" x 9' 2" ( 2.26m x 2.79m )

#### **Kitchen**

9' 1" Max x 6' 7" ( 2.77m Max x 2.01m )





## Landing

## **Bedroom One**

11' 5" x 8' 5" ( 3.48m x 2.57m )

## **Bedroom Two**

8' 9" x 8' (2.67m x 2.44m)





## **Bedroom Three**

8' 2" x 5' 8" ( 2.49m x 1.73m )

#### Bathroom

## Front & Rear Gardens

## Driveway



# **Floorplan**



This floor plan is for illustrative purposes only. It is not drawn to scale. Any measurements, floor areas (including any total floor area), openings and orientation are approximate. No details are guaranteed, they cannot be relied upon for any purpose and they do not form part of any agreement. No liability is taken for any error, omission or misstatement. A party must rely upon its own inspection(s). Powered by www.focalagent.com

# **Important Information**



Peter Alan Limited is registered in England and Wales under company number 2073153, Registered Office is Cumbria House, 16-20 Hockliffe Street, Leighton Buzzard, Bedfordshire, LU7 1GN. VAT Registrati