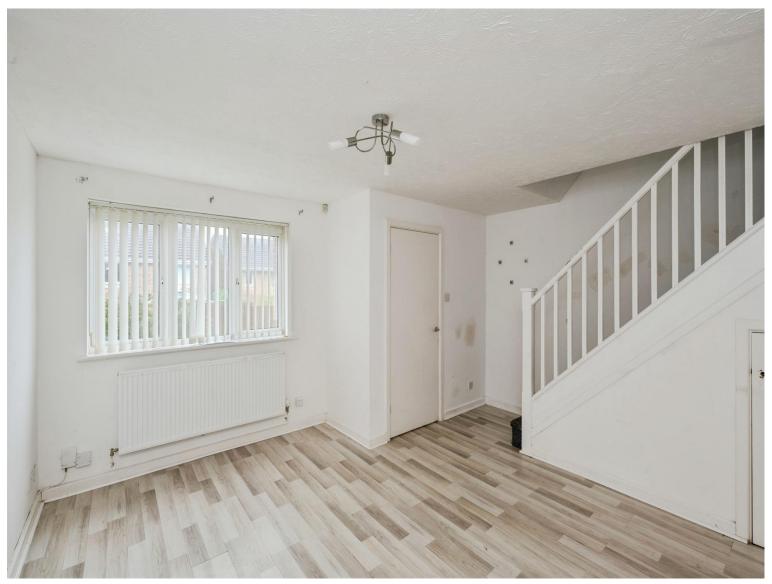

#### **Lounge Area**

15' 7" Max x 11' 7" Plus Recess ( 4.75 m Max x 3.53 m Plus Recess )

#### **Dining Area**

7' 5" x 9' 2" ( 2.26m x 2.79m )