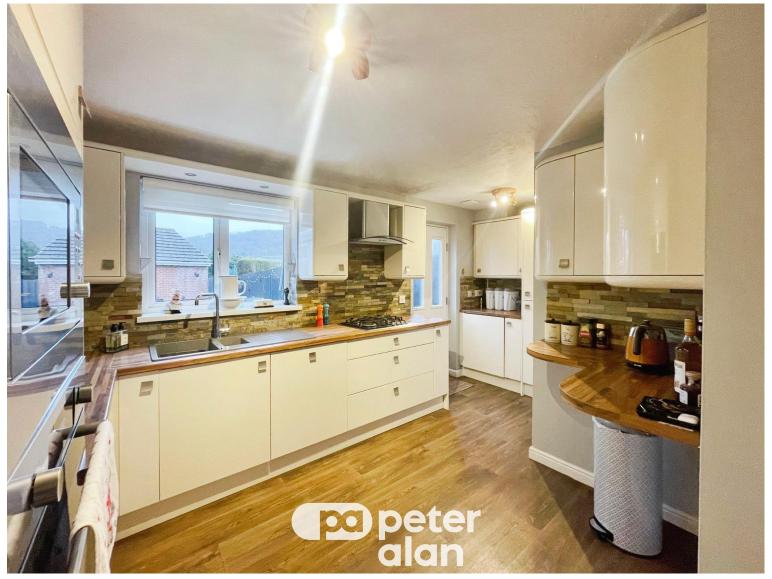

# About the property

A beautifully presented four bedroom detached property for sale benefiting from off road parking, a conservatory, a ground floor shower room, first floor bathroom and an en suite. Situated in the modern Penrhiwtyn development, conveniently located to schools, shops, public transport links and the M4 corridor, making it an ideal location for family's and commuters. Internally the property comprises of an entrance hall, study, shower room, lounge, dining area, kitchen and conservatory to the ground floor. The first floor features a family bathroom and four bedrooms, further benefiting an en suite shower room off of the master bedroom. The front of property offers ample parking and side access into the enclosed rear garden, featuring patio and lawn areas. Internal viewings come highly recommended.

#### **Kitchen**

15' 6" x 11' 1" ( 4.72m x 3.38m )