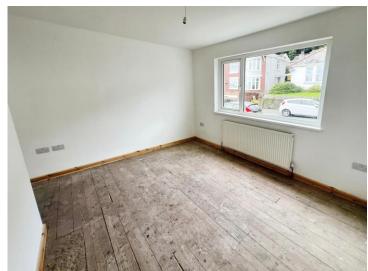

#### Bedroom 1

7' 9" max x 11' 8" ( 2.36m max x 3.56m )

built in storage, ground floor

### Bedroom 2

8' 9" x 10' 3" ( 2.67m x 3.12m )

Ground Floor

### Bedroom 3

 $15' 8'' \max x 10' 3'' \max (4.78m \max x 3.12m \max)$ 

Restricted head height, built in storage