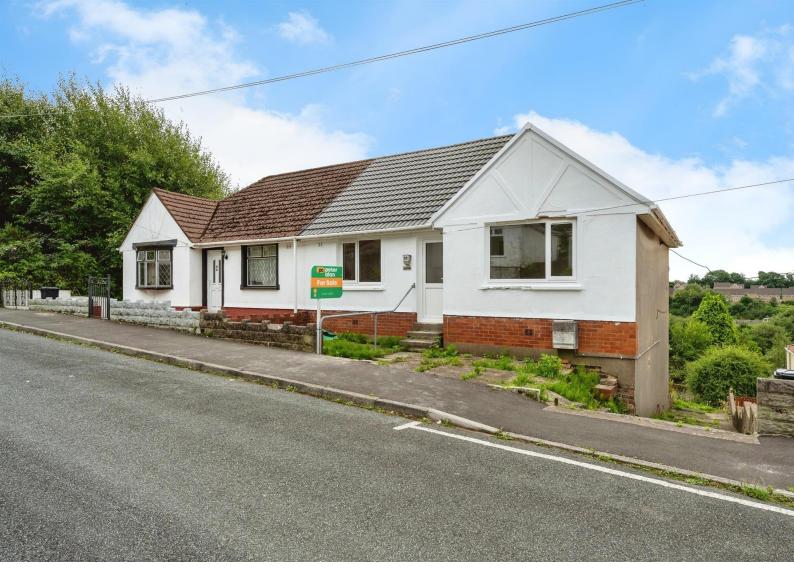

# Park Drive £190,000

- COUNCIL TAX BAND (C)
- New Gas Combi Boiler
- Large Rear Garden
- Off Road Parking
- Dormer Bungalow
- EPC Rating: D

# About the property

Offered for sale with no on-going chain! A three bedroom, semi-detached dormer bungalow which has recently been renovated. Benefiting from a large rear garden offering a huge amount of potential, attractive views and off road parking. Situated in Lonlas, in a quiet cul-de-sac, within close proximity to local schools, shops, public transport links and the M4 corridor, making it ideal for commuters. Internally the property comprises of an entrance porch, a hallway, a lounge to the front, a brand new kitchen, two bedrooms and a bathroom to the ground floor. The first floor features another double bedroom with ample storage. The property offers off road parking to the front and a spacious garden to the rear, mainly laid to lawn. Internal viewings come highly recommended.