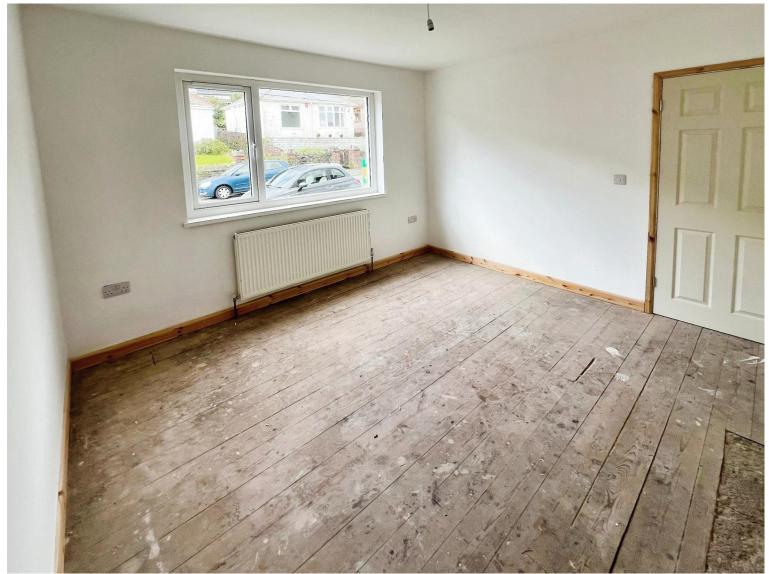

#### Bedroom 1

7' 9" max x 11' 8" ( 2.36m max x 3.56m )

built in storage, ground floor

### Bedroom 2

8' 9" x 10' 3" ( 2.67m x 3.12m )

Ground Floor

### Bedroom 3

 $15' 8'' \max x 10' 3'' \max (4.78m \max x 3.12m \max)$ 

Restricted head height, built in storage