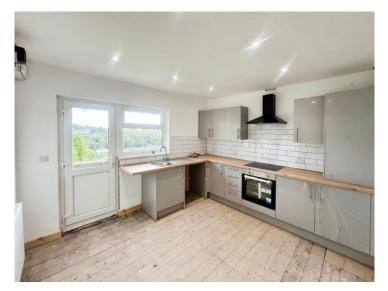

and off road parking. Situated in Lonlas, in a quiet cul-de-sac, within close proximity to local schools, shops, public transport links and the M4 corridor, making it ideal for commuters. Internally the property comprises of an entrance porch, a hallway, a lounge to the front, a brand new kitchen, two bedrooms and a bathroom to the ground floor. The first floor features another double bedroom with ample storage. The property offers off road parking to the front and a spacious garden to the rear, mainly laid to lawn. Internal viewings come highly recommended.

## Accommodation

#### Lounge

11'8" max x 11'6" (3.56m max x 3.51m)

#### **Kitchen**

11'8" max x 11'6" (3.56m max x 3.51m)

brand new combi

#### Bedroom 1

7' 9" max x 11' 8" ( 2.36m max x 3.56m )

built in storage, ground floor









### Bedroom 2

8' 9" x 10' 3" ( 2.67m x 3.12m )

Ground Floor

### **Bathroom**

Ground floor., shower over bath

### Bedroom 3

 $15' 8'' \max x 10' 3'' \max (4.78m \max x 3.12m \max)$ 

Restricted head height, built in storage



# **Floorplan**



This floor plan is for illustrative purposes only. It is not drawn to scale. Any measurements, floor areas (including any total floor area), openings and orientation are approximate. No details are guaranteed, they cannot be relied upon for any purpose and they do not form part of any agreement. No liability is taken for any error, omission or misstatement. A party must rely upon its own inspection(s). Powered by www.focalagent.com

## **Important Information**



Peter Alan Limited is registered in England and Wales under company numb