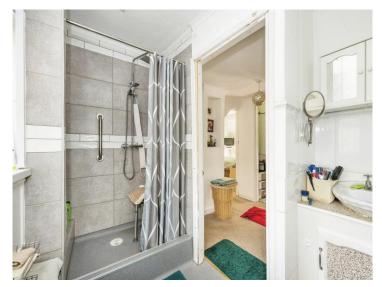

#### **Shower Room**

Fitted with a three piece suite comprising of a shower cubical with double shower head, a w.c and a wash hand basin. Vinyl flooring and tiled splashbacks. Wall mounted gas combination boiler and a upvc window with obscured glass to the rear.