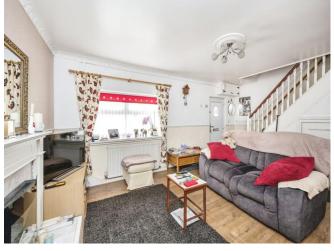

#### Lounge

17' 9" max x 12' 3" max ( 5.41m max x 3.73m max )

Entrance via a upvc door to the front. Laminate flooring and a feature fireplace with an open fire behind. Stairs to the first floor with understair storage. Upvc window to the front and a door through to the kitchen.