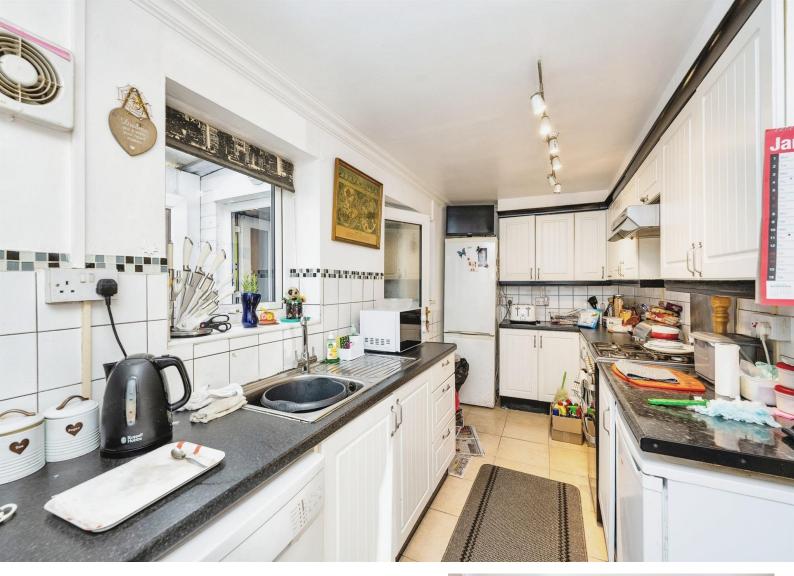

#### **Kitchen**

17' 7" x 6' 8" (5.36m x 2.03m)

Fitted with a matching range of wall and base units with worktop space over and a stainless steel sink with a mixer tap. Fitted cooker hood with space for a cooker, fridge freezer, washing machine, tumble dryer and dish washer. Tiled flooring, two upvc windows to the rear and a door through to the inner porch.

Laminate flooring, built in storage cupboard and a upvc door to the side.