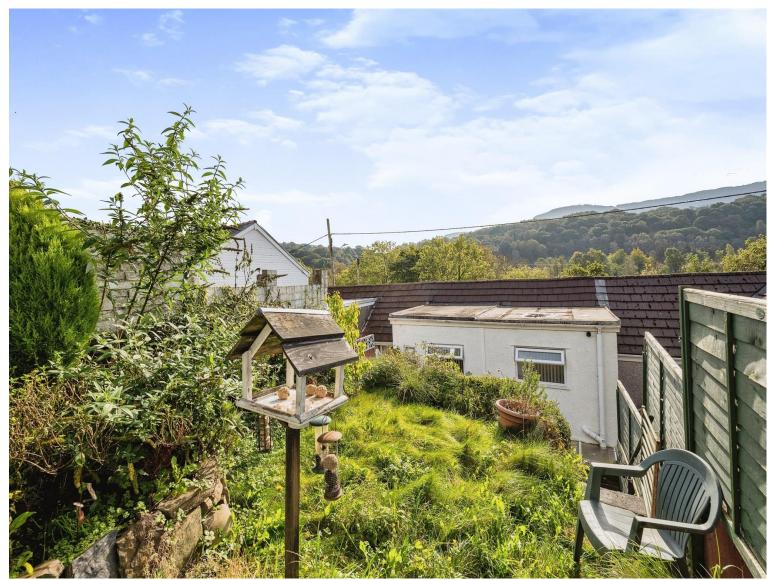

#### Rear

Enclosed rear garden with steps leading to three tiers comprising of lawn, artificial lawn and mature shrubs.