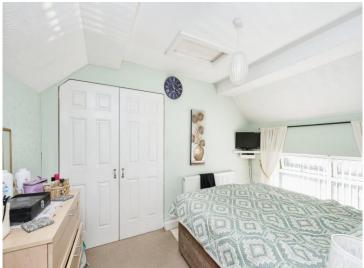

#### **Bedroom One**

12' 2" x 8' 6" ( 3.71m x 2.59m )

Fitted carpets, upvc window to the front and fitted wardrobes. Restricted head height.

#### **Bedroom Two**

9' 2" max x 8' 8" max ( 2.79m max x 2.64m max )

Fitted carpets, upvc window to the front and built in storage cupboard over the stairs. Restricted head height.

#### **Bedroom Three**

7' 9" max x 7' 9" ( 2.36m max x 2.36m )

Fitted carpets and a upvc window to the rear.