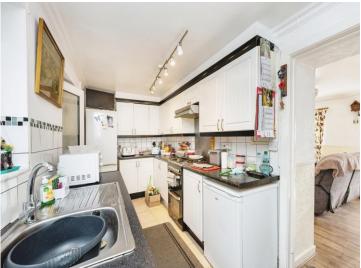

#### **Kitchen**

17' 7" x 6' 8" (5.36m x 2.03m)

Fitted with a matching range of wall and base units with worktop space over and a stainless steel sink with a mixer tap. Fitted cooker hood with space for a cooker, fridge freezer, washing machine, tumble dryer and dish washer. Tiled flooring, two upvc windows to the rear and a door through to the inner porch.

Laminate flooring, built in storage cupboard and a upvc door to the side.