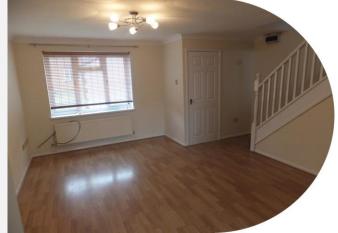

#### Lounge

15' 9" x 14' (4.80m x 4.27m)

Pvcu d/g window to front, laminate flooring and radiator.