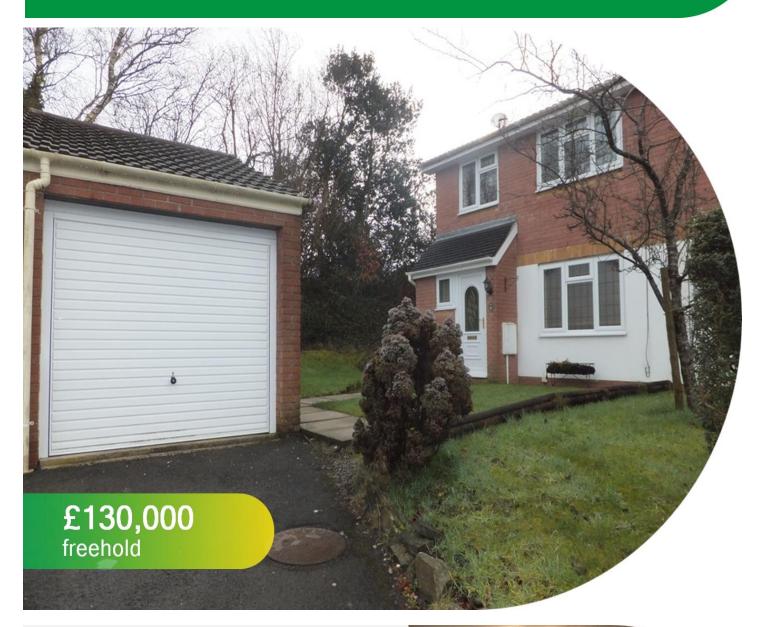

# Golwg Y Mynydd, Waunceirch

- EPC Rating: D
- Desirable location
- Corner plot
- Driveway and garage
- Well presented

# **About The Property**

3 bedroom semi detached property situated on a corner plot with views over the mountains. Accommodation comprises: Entrance hallway, downstairs cloakroom, lounge, kitchen/dining room to the ground floor and 3 bedrooms and bathroom to the first floor. Highly desirable and popular location.

#### External

Driveway to front, detached garage, front garden laid with lawn, side access leading to large enclosed rear garden with patio and lawned areas.

01639 635115 neath@peteralan.co.uk peteralan.co.uk