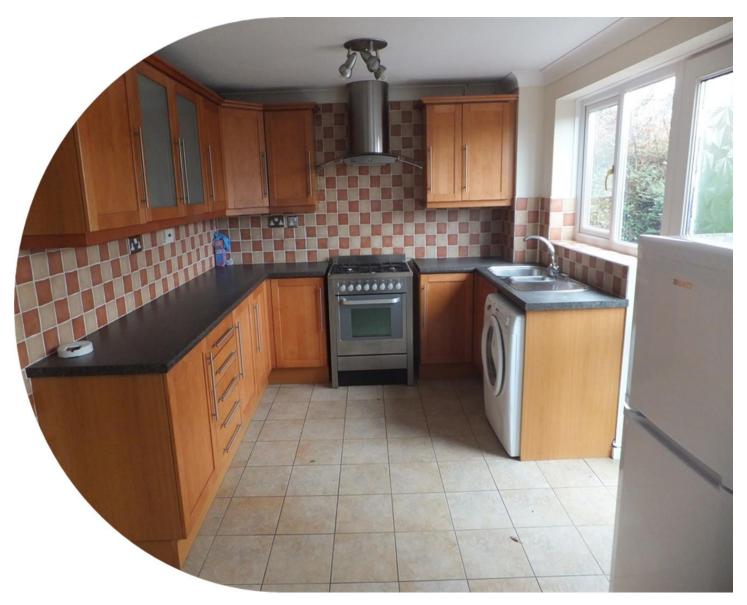

#### Kitchen/diner

15' 9" x 9' 6" ( 4.80m x 2.90m )

Pvcu d/g window and door to rear, tiled flooring, Fitted with a matching range of base and wall units with contrasting work surfaces. fitted radiator.