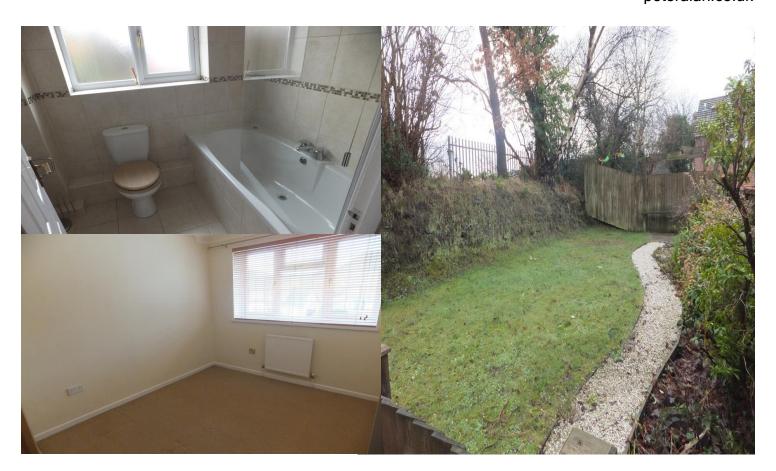

### **Bathroom**

Superbly presented and modern bathroom consisting of a w.c, wash hand basin and bathtub.

#### External

Driveway to front, detached garage, front garden laid with lawn, side access leading to large enclosed rear garden with patio and lawned areas.

01639 635115 neath@peteralan.co.uk peteralan.co.uk