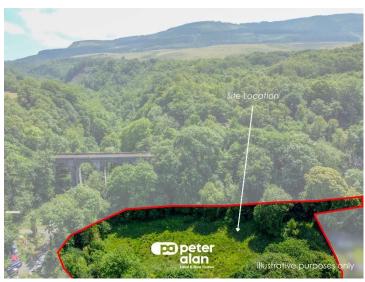

The site is situated on the outskirts of Glynneath, offering a picturesque countryside setting perfect for peaceful living. For those needing to travel further afield, Swansea, Cardiff, and Bristol are located approx. 21 miles, 36 miles, and 74 miles away respectively (Source: Google map directions),.