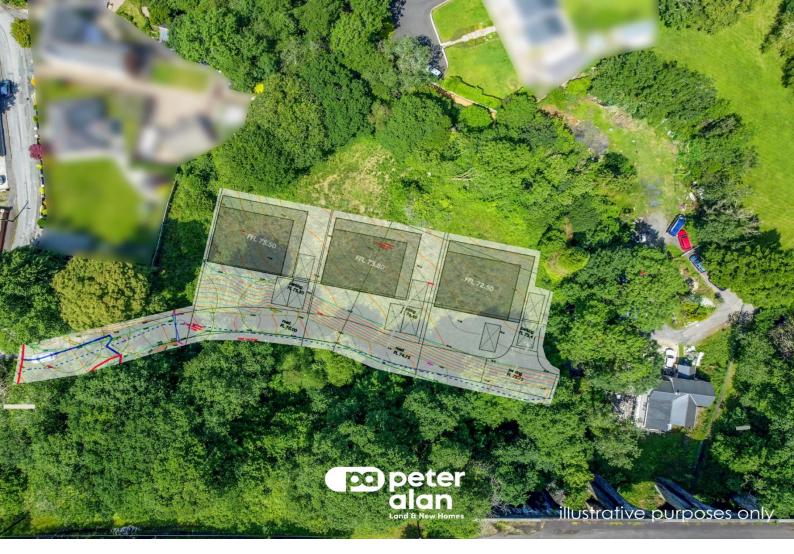

## About the property

An exciting opportunity to acquire a development site of approximately 2.47 acres with outline planning permission in place for the construction of three detached dwellings.

The development layout has been designed to provide detached family homes with a high degree of privacy along with gardens and parking spaces..

# **Planning Consent**

Planning Consent was granted under Planning reference P2024/0234 on 8th Apr 2025 - Outline application for the development of 3no. detached dwellings with associated works (All Matters Reserved)..