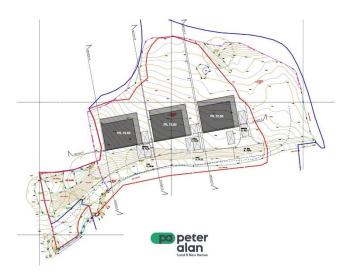

## About the property

An exciting opportunity to acquire a development site of approximately 2.47 acres with outline planning permission in place for the construction of three detached dwellings.

The development layout has been designed to provide detached family homes with a high degree of privacy along with gardens and parking spaces..

# **Planning Consent**

Planning Consent was granted under Planning reference P2024/0234 on 8th Apr 2025 - Outline application for the development of 3no. detached dwellings with associated works (All Matters Reserved)..