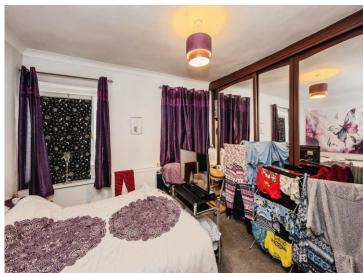

## **Bedroom One**

17' 3" x 11' 2" ( 5.26m x 3.40m )

## **Bedroom Two**

12' 3" x 8' 8" ( 3.73m x 2.64m )

Front