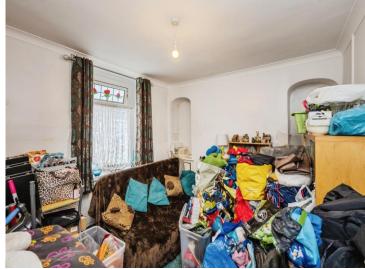

#### Lounge

11' x 10' 8" min ( 3.35m x 3.25m min )

#### **Dining Room**

12' 7" x 11' 3" ( 3.84m x 3.43m )