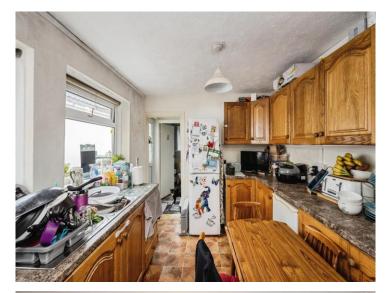

Melin infants and junior schools, Gnoll Primary school and Cwrt Sart Community Comprehensive School.

Internally, the property comprises of an entrance porch, a hallway, two reception rooms, a kitchen, bathroom and separate toiler to the ground floor. The first floor features two generous size bedrooms, the master benefiting from fitted wardrobes. Externally there is a front fore court area and a spacious rear garden which is in need of maintenance but offers a huge amount of potential.

Internal viewings come highly recommended

## Accommodation

#### **Entrance Porch**

#### Hallway

#### Lounge

11' x 10' 8" min ( 3.35m x 3.25m min )

#### **Dining Room**

12' 7" x 11' 3" ( 3.84m x 3.43m )

#### **Kitchen**

10' 6" x 9' 1" ( 3.20m x 2.77m )

#### **Inner Hall**

W.C

#### **Bathroom**









# Landing

## **Bedroom One**

17' 3" x 11' 2" ( 5.26m x 3.40m )

## **Bedroom Two**

12' 3" x 8' 8" ( 3.73m x 2.64m )

Front

## Rear



## **Floorplan**



This floor plan is for illustrative purposes only. It is not drawn to scale. Any measurements, floor areas (including any total floor area), openings and orientation are approximate. No details are guaranteed, they cannot be relied upon for any purpose and they do not form part of any agreement. No liability is taken for any error, omission or misstatement. A party must rely upon its own inspection(s). Powered by www.focalagent.com

## **Important Information**



Peter Alan Limited is registered in England and Wales under company number 2073153, Registered Office is Cumbria House, 16-20 Hockliffe Street, Leighton Buzzard, Bed