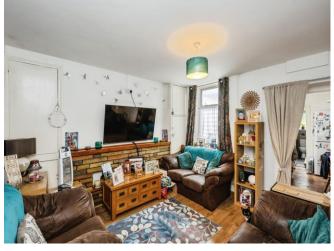

#### Lounge

11' x 10' 8" min ( 3.35m x 3.25m min )

#### **Dining Room**

12' 7" x 11' 3" ( 3.84m x 3.43m )