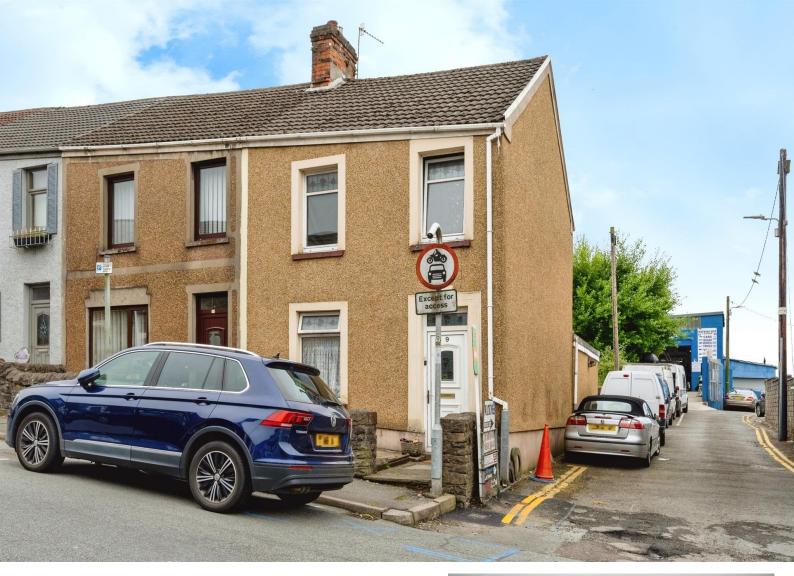

# Lewis Road, Neath offers in the region of £90,000

- Ideal First Time Buy or Investment!
- Generous Kitchen Diner
- Potential To Modernise
- Council Tax Band B
- Ground Floor Bathroom
- EPC Rating: F

# About the property

A perfect first time home in a convenient town centre location! Boasting great links for commuters to the M4 corridor via the A465. Also well situated for access to well-regarded local schools including Melin infants and junior schools, Gnoll Primary school and Cwrt Sart Community Comprehensive School.

Internally, the property comprises of an entrance porch, a hallway, two reception rooms, a kitchen, bathroom and separate toiler to the ground floor. The first floor features two generous size bedrooms, the master benefiting from fitted wardrobes. Externally there is a front fore court area and a spacious rear garden which is in need of maintenance but offers a huge amount of potential.