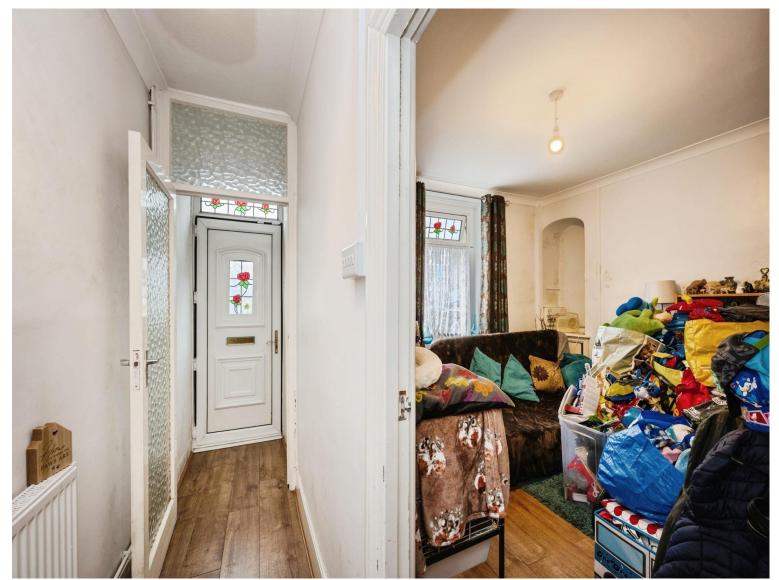

#### **Entrance Porch**

#### Hallway

## **Bedroom Two**

12' 3" x 8' 8" ( 3.73m x 2.64m )

Front