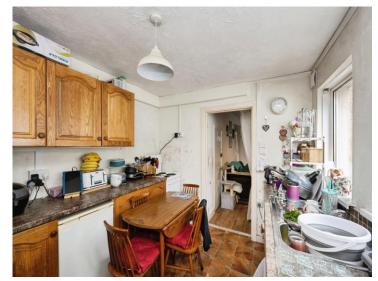

lin infants and junior schools, Gnoll Primary school and Cwrt Sart Community Comprehensive School.

Internally, the property comprises of an entrance porch, a hallway, two reception rooms, a kitchen, bathroom and separate toiler to the ground floor. The first floor features two generous size bedrooms, the master benefiting from fitted wardrobes. Externally there is a front fore court area and a spacious rear garden which is in need of maintenance but offers a huge amount of potential.

Internal viewings come highly recommended

## Accommodation

#### **Entrance Porch**

#### Hallway

#### Lounge

11' x 10' 8" min ( 3.35m x 3.25m min )

#### **Dining Room**

12' 7" x 11' 3" ( 3.84m x 3.43m )

#### **Kitchen**

10' 6" x 9' 1" ( 3.20m x 2.77m )

#### **Inner Hall**

W.C

#### **Bathroom**









# Landing

## **Bedroom One**

17' 3" x 11' 2" ( 5.26m x 3.40m )

## **Bedroom Two**

12' 3" x 8' 8" ( 3.73m x 2.64m )

Front

## Rear



## **Floorplan**



This floor plan is for illustrative purposes only. It is not drawn to scale. Any measurements, floor areas (including any total floor area), openings and orientation are approximate. No details are guaranteed, they cannot be relied upon for any purpose and they do not form part of any agreement. No liability is taken for any error, omission or misstatement. A party must rely upon its own inspection(s). Powered by www.focalagent.com

## **Important Information**



Peter Alan Limited is registered in England and Wales under company number 2073153, Registered Office is Cumbria House, 16-20 Hockliffe Street, Leighton Buzzard, Bedfo