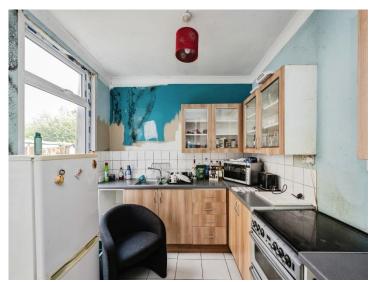

bars and restaurants. Fantastic for commuters with great links to the M4 corridor and A465!

Internally, the property comprises of an entrance porch and hallway, with stairs to the landing and a door through to the open plan living space, split into a lounge area, dining area, fitted kitchen and lean-to rear porch. This leads out to an enclosed rear garden with access onto a lane. The first-floor houses access to the loft space, a modern fitted family bathroom and two double bedrooms! Internal viewings are highly recommended to truly appreciate the potential of this home!

### Accommodation

**Entrance Porch & Hallway** 

#### Lounge Area

10' 6'' x 10' 7'' (3.20m x 3.23m)

#### **Dining Room Area**

11' 4" x 11' 4" (3.45m x 3.45m)

#### **Kitchen Area**

11' 4" x 8' 6" (3.45m x 2.59m)









Landing

#### Bedroom 1

15' 5" max x 10' 9" (4.70m max x 3.28m)

#### Bedroom 2

11' x 10' max ( 3.35m x 3.05m max )

Bathroom

Rear garden

## 01639 635115 neath@peteralan.co.uk



# Floorplan



This floor plan is for illustrative purposes only. It is not drawn to scale. Any measurements, floor areas (including any total floor area), openings and orientation are approximate. No details are guaranteed, they cannot be relied upon for any purpose and they do not form part of any agreement. No liability is taken for any error, omission or misstatement. A party must rely upon its own inspection(s). Powered by www.focalagent.com



### **Important Information**

Note while we endeavour to make our sales details accurate and reliable, if there is any point which is of particular interest