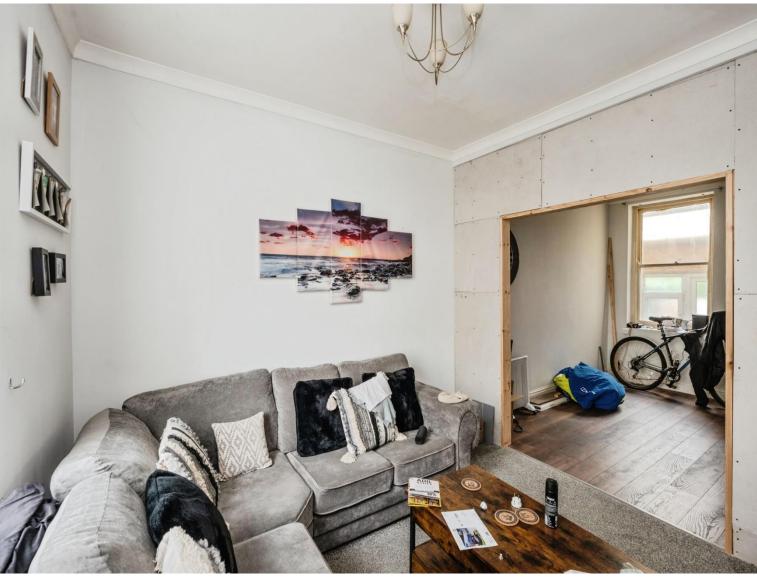

#### Lounge Area

10' 6'' x 10' 7'' (3.20m x 3.23m)

#### **Dining Room Area**

11' 4" x 11' 4" (3.45m x 3.45m)