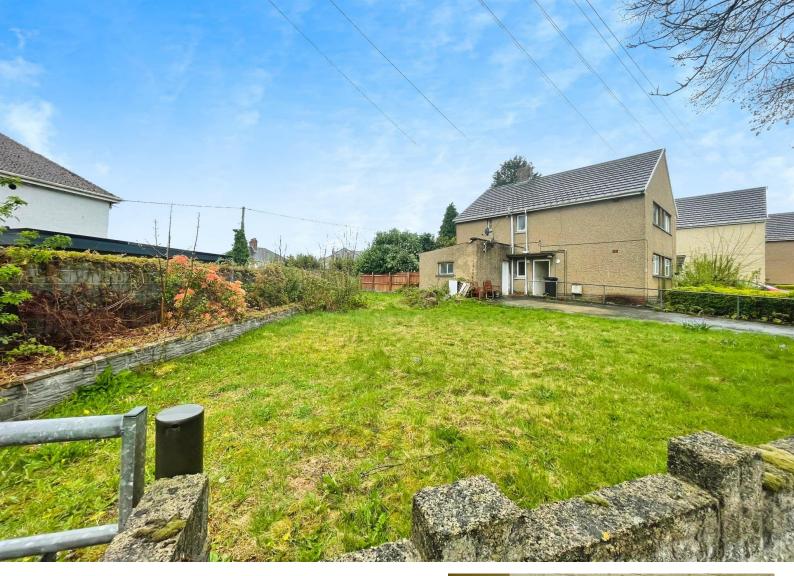

# Coombe Tennant £75,000

- No On Going Chain
- Sizable Plot
- Driveway
- Ground Floor Flat
- Ideal First Time Purchase
- EPC Rating: C

# About the property

A two bedroom ground floor flat for sale with no ongoing chain. Situated on a sizeable plot in the popular Skewen Area. Conveniently located to local schools, shops, public transport links and the m4 corridor, making it an ideal location for commuters. Ideal first time buy or buy to let opportunity, briefly comprising of an entrance hall, a lounge, kitchen, two bedrooms and a shower room. Internal viewings come highly recommended.

## **External**

Footpath leading to a side lawn area and driveway. Rear garden is enclosed laid to lawn and patio.

01639 635115 neath@peteralan.co.uk