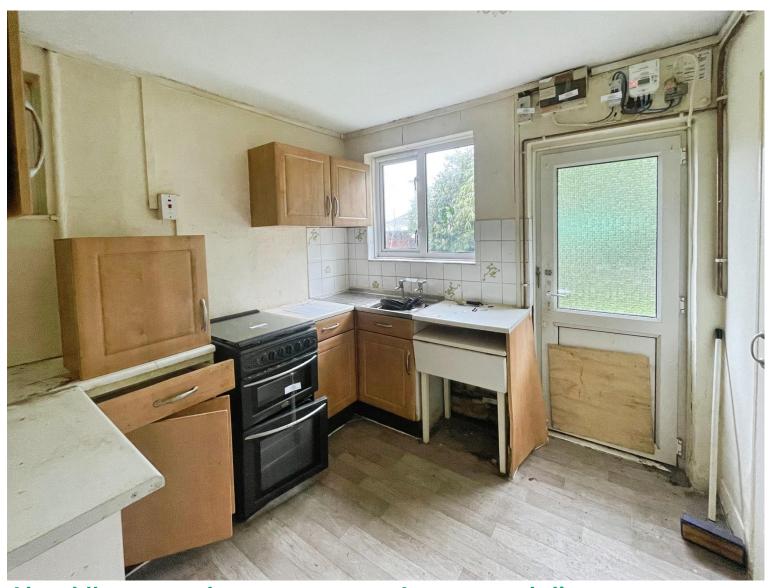

# Coombe Tennant £75,000

- No On Going Chain
- Sizable Plot
- Driveway
- Ground Floor Flat
- Ideal First Time Purchase
- EPC Rating: C









# About the property

A two bedroom ground floor flat for sale with no ongoing chain. Situated on a sizeable plot in the popular Skewen Area. Conveniently located to local schools, shops, public transport links and the m4 corridor, making it an ideal location for commuters. Ideal first time buy or buy to let opportunity, briefly comprising of an entrance hall, a lounge, kitchen, two bedrooms and a shower room. Internal viewings come highly recommended.

# **Accommodation**

#### **Entrance Hall**

#### Lounge

15' 3" x 12' 4" max ( 4.65m x 3.76m max )

#### **Kitchen**

8' 9" x 8' 4" ( 2.67m x 2.54m )

#### **Bedroom One**

11'8" x 11'5" (3.56m x 3.48m)





## **Bedroom Two**

11' 4" x 9' 5" ( 3.45m x 2.87m )

## **Shower Room**





## **External**

Footpath leading to a side lawn area