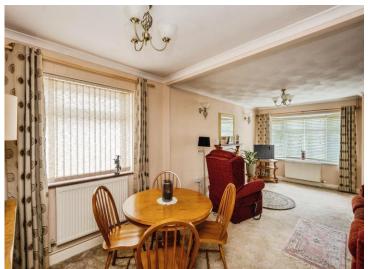

rain station, high street stores, bars and restaurants. The home is approached through a low maintenance garden to the front, with a spacious driveway leading down to the garage. Side access is available through to a mature rear gaden consisting of patio and shrubbery. Internally, the property comprises of an entrance hallway, with doors through to a fitted kitchen and lounge / diner. An inner hallway grants access to both double bedrooms and the family shower room.

# Accommodation

### **Entrance Hallway**

#### **Kitchen**

14' 9" x 9' 5" Max ( 4.50m x 2.87m Max )

### Lounge

23' 2" x 12' Max (7.06m x 3.66m Max)

### **Inner Hallway**

#### **Bedroom One**

11'8" Max x 9'9" (3.56m Max x 2.97m)







9' 9" Max x 9' 9" ( 2.97m Max x 2.97m )

**Shower Room** 

Front Garden & Driveway





Rear Garden

Garage

16' 3" Max x 7' 9" Max (  $4.95 m \; \text{Max} \; \text{x} \; 2.36 m \; \text{Max}$  )



# **Floorplan**



This floor plan is for illustrative purposes only. It is not drawn to scale. Any measurements, floor areas (including any total floor area), openings and orientation are approximate. No details are guaranteed, they cannot be relied upon for any purpose and they do not form part of any agreement. No liability is taken for any error, omission or misstatement. A party must rely upon its own inspection(s). Powered by www.focalagent.com

# **Important Information**



Peter Alan Limited is registered in England and Wales under company number 2073153, Registered Office is Cumbria House, 16-20 Hockliffe Street, Leighton Buzzard, Bedfordshire, LU7 1GN. VAT Registrati