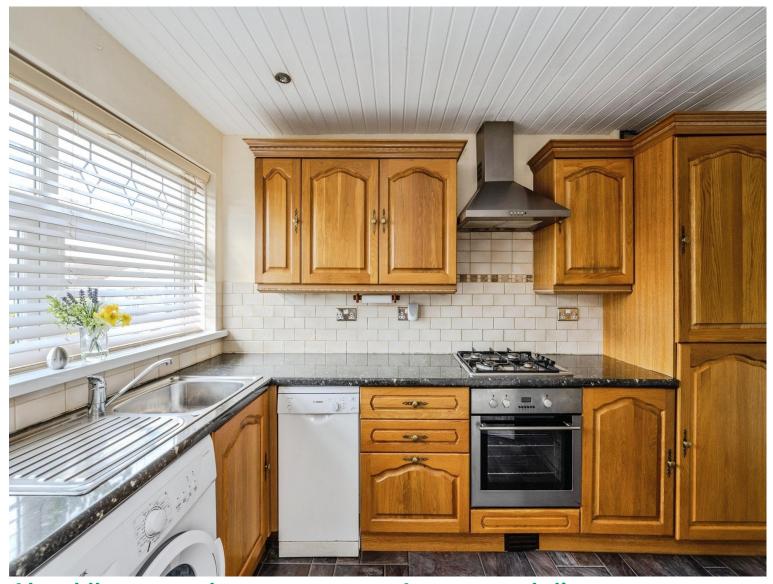

# Heol Uchaf £190,000

- No On Going Chain
- Driveway & Garage
- Lovingly Maintained Throughout
- Enclosed Rear Garden
- Detached Home
- EPC Rating: D









# About the property

\*FREEHOLD ON COMPLETION\* A surprisingly sizable and well presented ideal first time purchase or property for those hoping to down-size, nestled into a quaint cul-de-sac within Cimla, Neath! Now available for sale with no on going chain, boasting excellent links to local amenities including well renowned schools, frequently running buses and local stores. Neath Town Centre is within close proximity with a main line train station, high street stores, bars and restaurants. The home is approached through a low maintenance garden to the front, with a spacious driveway leading down to the garage. Side access is available through to a mature rear gaden consisting of patio and shrubbery. Internally, the property comprises of an entrance hallway, with doors through to a fi