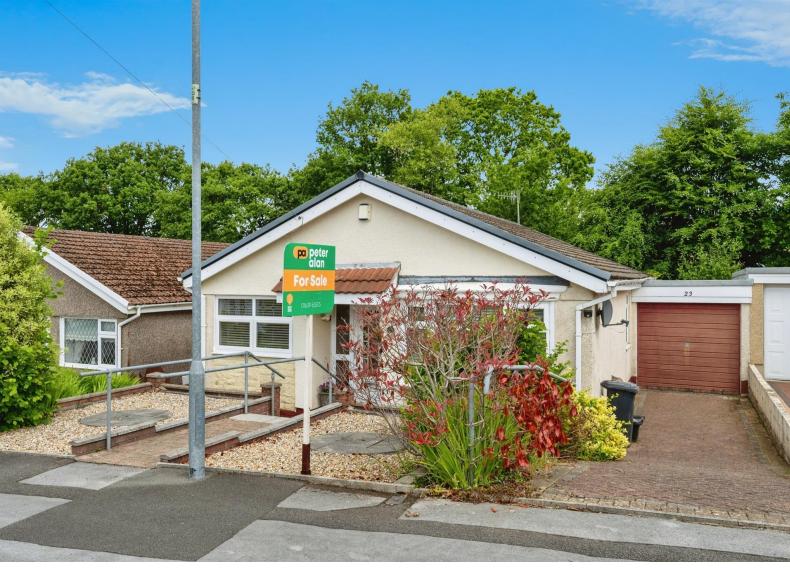

# Heol Uchaf £190,000

- No On Going Chain
- Driveway & Garage
- Lovingly Maintained Throughout
- Enclosed Rear Garden
- Detached Home
- EPC Rating: D

# About the property

\*FREEHOLD ON COMPLETION\* A surprisingly sizable and well presented ideal first time purchase or property for those hoping to down-size, nestled into a quaint cul-de-sac within Cimla, Neath! Now available for sale with no on going chain, boasting excellent links to local amenities including well renowned schools, frequently running buses and local stores. Neath Town Centre is within close proximity with a main line train station, high street stores, bars and restaurants. The home is approached through a low maintenance garden to the front, with a spacious driveway leading down to the garage. Side access is available through to a mature rear gaden consisting of patio and shrubbery. Internally, the property comprises of an entrance hallway, with doors through to a fitted kitchen and lounge / diner. An inner hallway grants access to both double bedrooms and the family shower room.