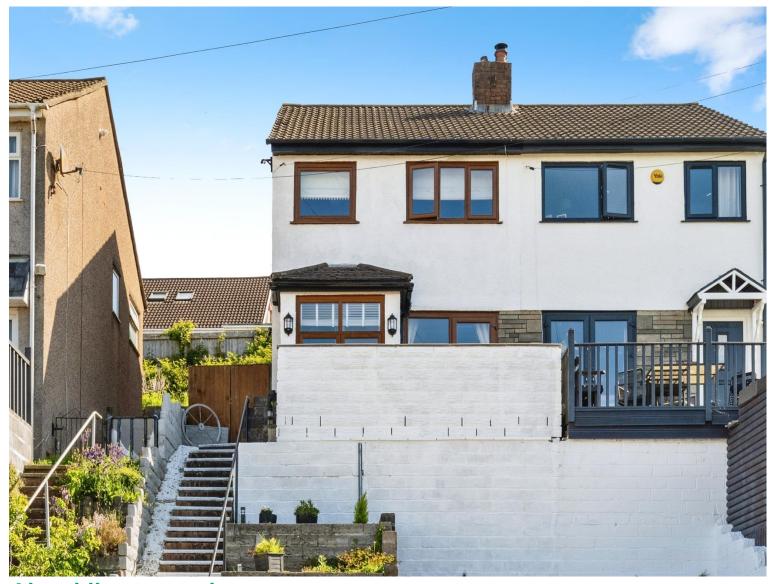

# Wells Close offers over £190,000

- Semi Detached
- Three Bedrooms
- Garage
- Desirable Views
- Sought After Location
- EPC Rating: D

#### Front

Garage on lower level, steps leading to front porch, tiered stone chipping beds and patio space. Side access via side gate to rear garden.

#### Rear

Stone wall tiered rear garden benefiting from a summer house with electrics.