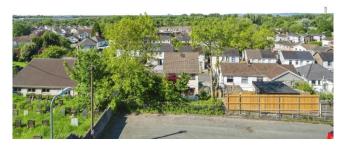

## **About the property**

Available is this well presented 3 bedroom Semi-Detached property in Baglan. The property boasts desirable views shown through glass doors and a patio space to the front of the property. To the rear of the ground floor is the kitchen diner and the first floor comprises of three bedrooms and bathroom. Outside features an enclosed rear garden with summer house and garage. Conveniently located for local schools, public transport and access to the M4 corridor. Internal viewings are highly recommended to appreciate the property.

#### Front

Garage on lower level, steps leading to front porch, tiered stone chipping beds and patio space. Side access via side gate to rear garden.

#### Rear

Stone wall tiered rear garden benefiting from a summer house with electrics.