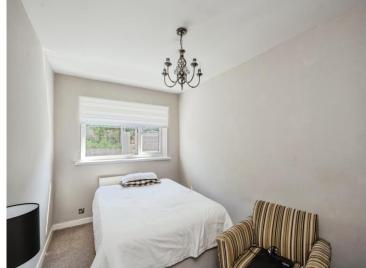

#### Bedroom 1

11' 7" Min to Wardrobe x 8' ( 3.53 m Min to Wardrobe x 2.44 m )

#### Bedroom 2

13' 2" x 8' 2" ( 4.01m x 2.49m ) Fitted carpets, upvc window to rear.

#### Bedroom 3

8' 4'' x 5' 9'' ( 2.54m x 1.75m ) Fitted Carpets, upvc window to front.