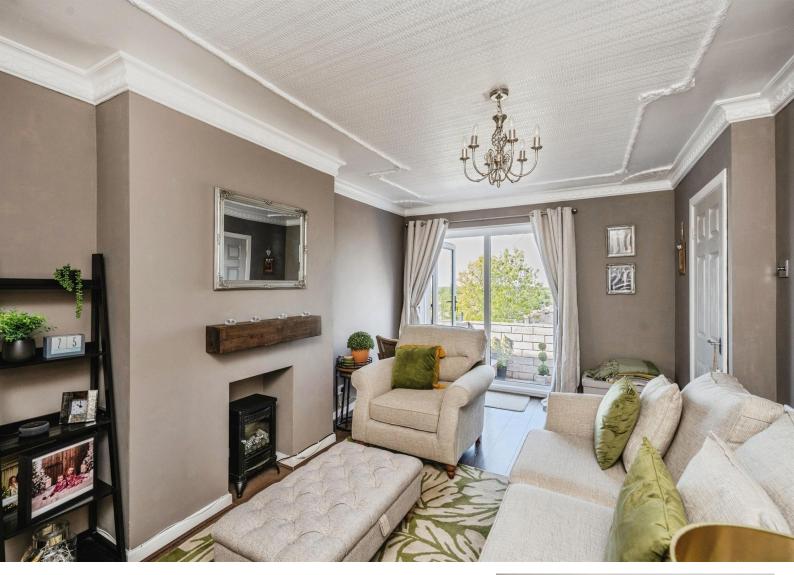

#### Lounge

 $16^{\prime}$  8" x  $10^{\prime}$  9" max ( 5.08m x 3.28m max ) Fitted with laminate flooring, feature fireplace with wooden mantle piece, upvc glass door to front to patio space, doors to under stair storage and kitchen / diner.