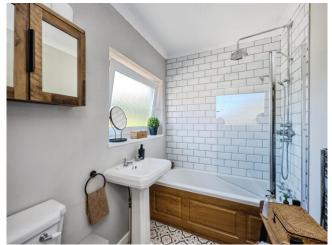

#### **Bathroom**

Vinyl flooring, upvc window with obscured glass to side, wash hand basin, w.c, bath with shower over and glass shower screen. Wall mounted towel radiator.