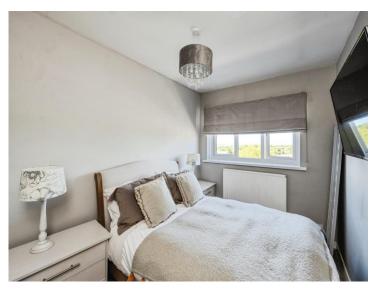

#### Bedroom 2

13' 2" x 8' 2" ( 4.01m x 2.49m ) Fitted carpets, upvc window to rear.