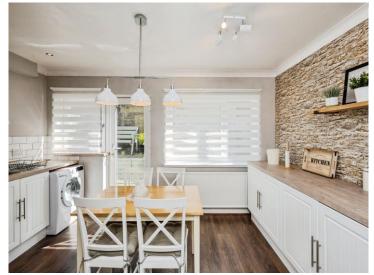

# Wells Close offers over £190,000

- Semi Detached
- Three Bedrooms
- Garage
- Desirable Views
- Sought After Location
- EPC Rating: D









## **About the property**

Available is this well presented 3 bedroom Semi-Detached property in Baglan. The property boasts desirable views shown through glass doors and a patio space to the front of the property. To the rear of the ground floor is the kitchen diner and the first floor comprises of three bedrooms and bathroom. Outside features an enclosed rear garden with summer house and garage. Conveniently located for local schools, public transport and access to the M4 corridor. Internal viewings are highly recommended to appreciate the property.















## **Accommodation**

#### **Entrance Porch**

Accessed via upvc door to side, vinyl flooring and space for storage, upvc window to front and door to hallway.

#### Hallway

Fitted carpets, door to lounge and leads to stairs.

#### Lounge

 $16^{\prime}$  8" x  $10^{\prime}$  9" max ( 5.08m x 3.28m max ) Fitted with laminate flooring, feature fireplace with wooden mantle piece, upvc glass door to front to patio space, doors to under stair storage and kitchen / diner.

#### Kitchen / Diner

10' 3'' Max x 14' 2'' Max ( 3.12m Max x 4.32m Max )

#### Landing

Fitted carpets, upvc window to side and doors to bathroom, three bedrooms and storage cupboard with wall mounted combination gas boiler.

#### Bedroom 1

11' 7" Min to Wardrobe x 8' ( 3.53 m Min to Wardrobe x 2.44 m )

#### Bedroo