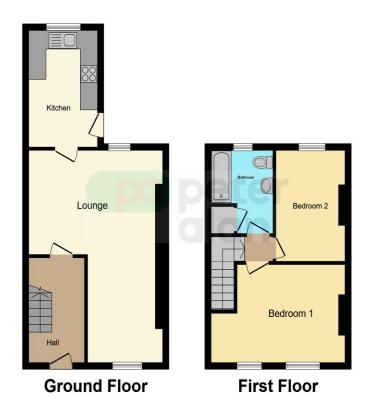

Internally the property comprises of an entrance hall, an open plan lounge diner and a kitchen to the ground floor, and the first floor features two bedrooms and a family bathroom.

The rear garden offers potential to be a lovely, enclosed space, currently laid to lawn and patio. Internal viewings come highly recommended.

## Accommodation

**Entrance Hall** 

0

Lounge Area

10' x 8' 7" min ( 3.05m x 2.62m min )

**Dining Area** 

14' 2" min x 11' 2" ( 4.32m min x 3.40m )

#### Kitchen

12' 7" min x 8' (3.84m min x 2.44m)

#### Landing

#### **Bedroom One**

15' 3" max x 10' 5" ( 4.65m max x 3.17m )

#### Bedroom Two

11' 9" x 7' 9" ( 3.58m x 2.36m )

Bathroom

**Rear Garden** 

01639 635115 neath@peteralan.co.uk

### Floorplan

This floor plan is for illustrative purposes only. It is not drawn to scale. Any measurements, floor areas (including any total floor area), openings and orientation are approximate. No details are guaranteed, they cannot be relied upon for any purpose and they do not form part of any agreement. No liability is taken for any error, omission or misstatement. A party must rely upon its own inspection(s). Powered by www.focalagent.com