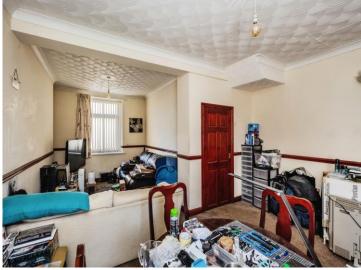

Internally the property comprises of an entrance hall, an open plan lounge diner and a kitchen to the ground floor, and the first floor features two bedrooms and a family bathroom.

The rear garden offers potential to be a lovely, enclosed space, currently laid to lawn and patio. Internal viewings come highly recommended.