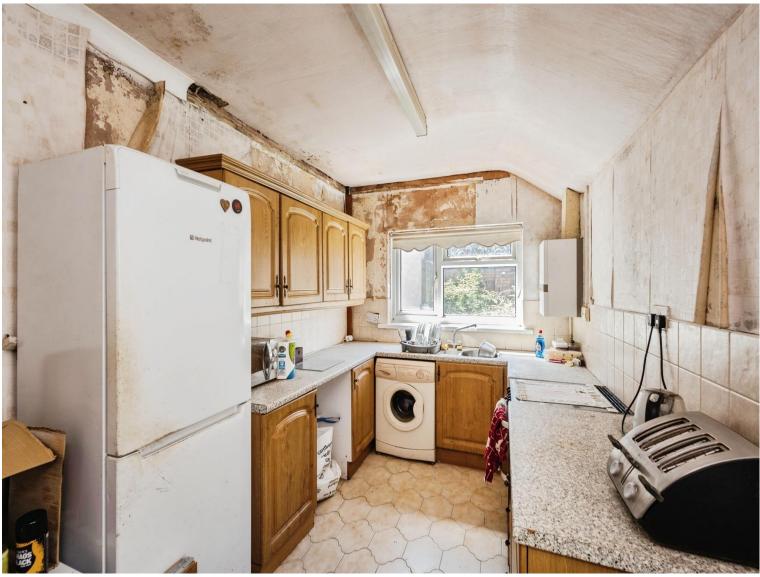

Internally the property comprises of an entrance hall, an open plan lounge diner and a kitchen to the ground floor, and the first floor features two bedrooms and a family bathroom.

The rear garden offers potential to be a lovely, enclosed space, currently laid to lawn and patio. Internal viewings come highly recommended.

#### Kitchen

12' 7" min x 8' (3.84m min x 2.44m)