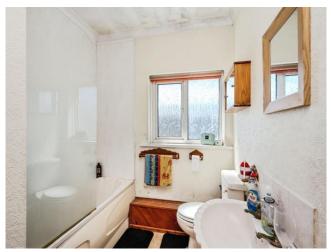

Internally the property comprises of an entrance hall, an open plan lounge diner and a kitchen to the ground floor, and the first floor features two bedrooms and a family bathroom.

The rear garden offers potential to be a lovely, enclosed space, currently laid to lawn and patio. Internal viewings come highly recommended.

#### Bedroom Two

11' 9" x 7' 9" ( 3.58m x 2.36m )

Bathroom

**Rear Garden** 

01639 635115 neath@peteralan.co.uk