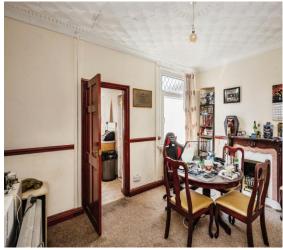

Internally the property comprises of an entrance hall, an open plan lounge diner and a kitchen to the ground floor, and the first floor features two bedrooms and a family bathroom.

The rear garden offers potential to be a lovely, enclosed space, currently laid to lawn and patio. Internal viewings come highly recommended.

## Accommodation

**Entrance Hall** 

0

Lounge Area

10' x 8' 7" min ( 3.05m x 2.62m min )

**Dining Area** 

14' 2" min x 11' 2" ( 4.32m min x 3.40m )