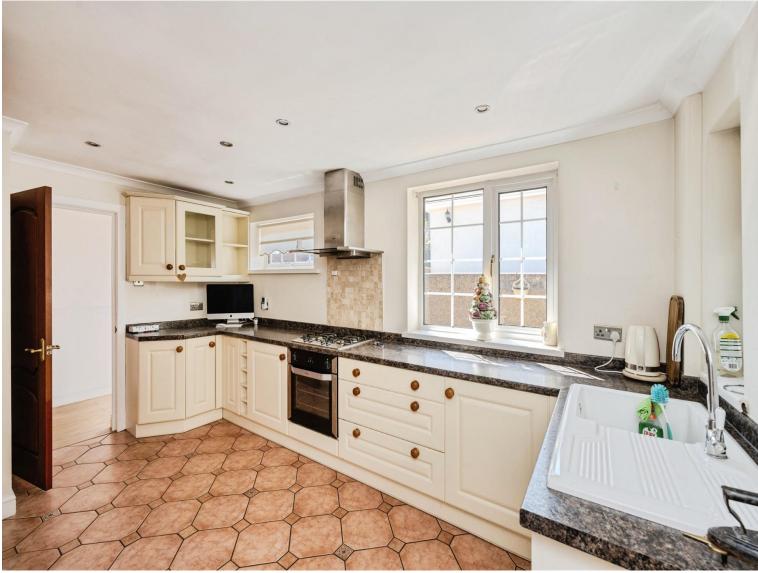

# Heol Pen Y Coed offers in the region of £260,000

- No On Going Chain
- Sought After Location
- Extended, Detached Bungalow
- Lovingly Maintained Throughout
- Utility Room
- EPC Rating: D







01639 635115 neath@peteralan.co.uk



# About the property

The perfect property for those looking to downsize within Neath! This beautifully presented, generously extended and deceptively spacious family home is now available for sale with no on going chain! Boasting fantastic links to local amenities including; Cefn Saeson Comprehensive, Gnoll & Crynallt Primary, high street stores, bars and restaurants within Neath town centre and frequently running buses / a main line train station. Ideal for commuters with great access onto the M4 corridor via the A465! The home is approached through a sizable driveway, with mature shrubbery and lawn to the front garden! Side access is available from a gate beside the garage leading into an enclosed, low maintenance rear garden and summerhouse ideal as a home-office space! Internally, t