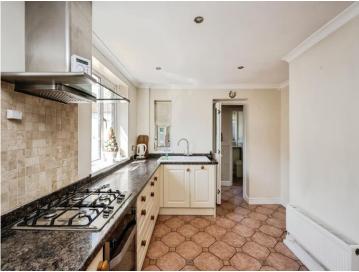

ises of an entrance hallway with doors through to the extended lounge, sizable, modern fitted kitchen with space for a dining table and the utility room! The front of the home houses all three bedrooms and the accessible shower room! Internal viewings are highly recommended to truly appreciate this lovely home!

# Accommodation

# **Entrance Hallway**

# Lounge

25' 6" x 11' 5" Max ( 7.77m x 3.48m Max )

# **Kitchen Diner**

14' 7" x 8' Plus Recess ( 4.45m x 2.44m Plus Recess )

### **Utility Room**

6' 5" x 5' 6" ( 1.96m x 1.68m )

#### Shower Room





# **Bedroom One**

10' 6'' x 11' 3'' Into Wardrobe (  $3.20m\,x\,3.43m$  Into Wardrobe )

# Bedroom Two

10' 4" x 9' 5" Into Wardrobe (  $3.15m\ x\ 2.87m\ Into$  Wardrobe )

# **Bedroom Three**

11' 4" MAx x 6' 6" ( 3.45m MAx x 1.98m )





Front & Rear Gardens

Driveway & Garage

01639 635115 neath@peteralan.co.uk



# Floorplan



This floor plan is for illustrative purposes only. It is not drawn to scale. Any measurements, floor areas (including any total floor area), openings and orientation are approximate. No details are guaranteed, they cannot be relied upon for any purpose and they do not form part of any agreement. No liability is taken for any error, omission or misstatement. A party must rely upon its own inspection(s). Powered by www.focalagent.com



# **Important Information**

Note while we endeavour to make our sales details accurate and reliable, if there is any point which is of particular interest to you, please contact the office and we will be pleased to confirm the position for you. We have not persona