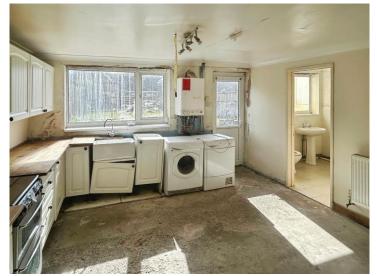

## About the property

A spacious four bedroom property in the semi-rural Village of Severn Sisters. The property consists of two reception rooms, a bright and airy kitchen, a ground floor four-piece bathroom, four bedrooms and a w.c to the first floor. Further benefiting from a generous size rear garden, boasting attractive views, off road parking and a garage. Ideal investment or first-time home, conveniently located to the local primary school, shops and public bus routes.

### Accommodation

Lounge 14' 6" x 13' 3" ( 4.42m x 4.04m )

**Dining Room** 14' 6'' x 9' 1'' ( 4.42m x 2.77m )

**Kitchen** 13' 3'' x 12' (4.04m x 3.66m)

**Bedroom One** 14' 6'' x 9' 9'' ( 4.42m x 2.97m )

**Bedroom Two** 14' 6'' x 9' 2'' ( 4.42m x 2.79m )