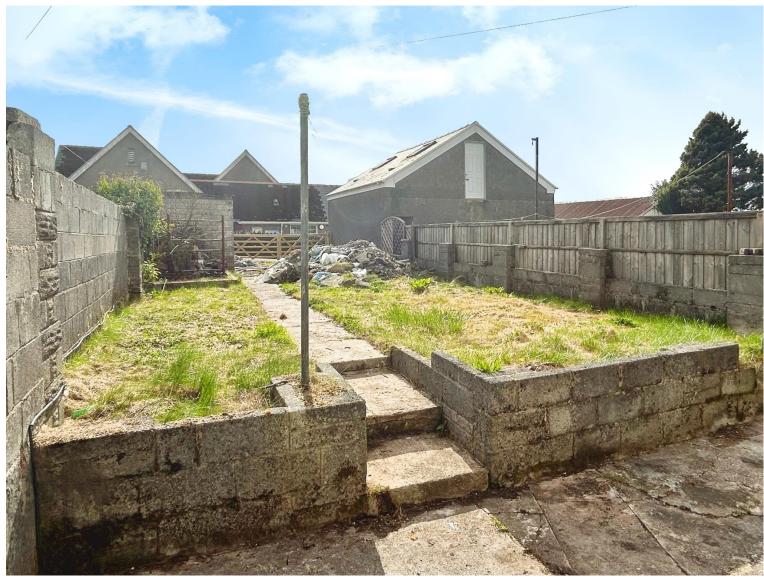

## About the property

A spacious four bedroom property in the semi-rural Village of Severn Sisters. The property consists of two reception rooms, a bright and airy kitchen, a ground floor four-piece bathroom, four bedrooms and a w.c to the first floor. Further benefiting from a generous size rear garden, boasting attractive views, off road parking and a garage. Ideal investment or first-time home, conveniently located to the local primary school, shops and public bus routes.