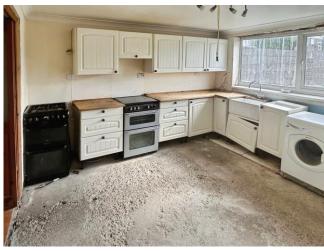

### Accommodation

Lounge 14' 6" x 13' 3" ( 4.42m x 4.04m )

**Dining Room** 14' 6'' x 9' 1'' ( 4.42m x 2.77m )

**Kitchen** 13' 3'' x 12' (4.04m x 3.66m)

**Bedroom One** 14' 6'' x 9' 9'' ( 4.42m x 2.97m )

**Bedroom Two** 14' 6'' x 9' 2'' ( 4.42m x 2.79m )