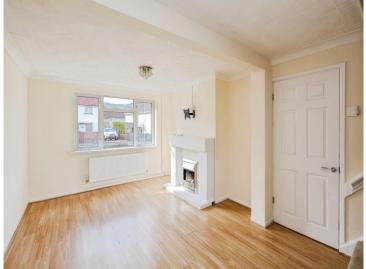

## Lounge

14' x 11' 5" Max ( 4.27m x 3.48m Max )

## **Bedroom One**

11' 6" Max x 12' 2" Max (  $3.51 m \; \text{Max} \; \text{x} \; 3.71 m \; \text{Max}$  )