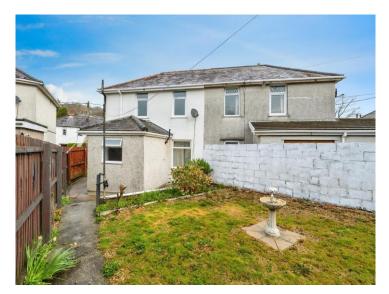

The home is approached via a gated driveway to the front, with a lawned garden and access to a further rear garden via a gate to the side. Internally, the property comprises of an entrance hallway with stairs to the landing, a spacious lounge, fitted kitchen and a shower room. The first floor houses all three good sized bedrooms and the loft space. Internal viewings are highly recommended.

11' 1" x 6' 9" ( 3.38m x 2.06m )

Front & Rear Gardens