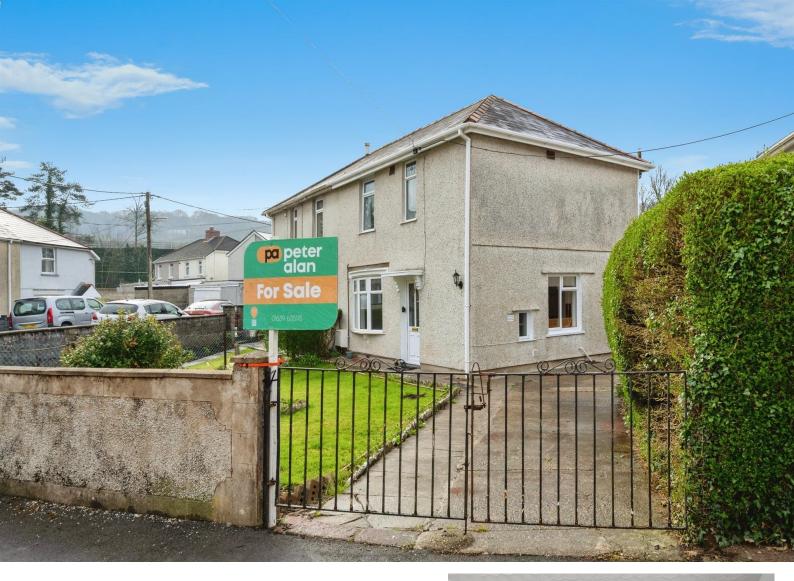

# Ynyslas Crescent, £140,000

- No On-Going Chain
- Recently Refurbished
- Gated Driveway & Enclosed Rear Garden
- Sought After Location
- Lovingly Maintained Throughout
- EPC Rating: C

01639 635115 neath@peteralan.co.uk

## About the property

Well presented and lovingly maintained throughout is this attractive family home within Glynneath. To be sold with no on-going chain making this a fantastic investment or first time purchase! Boasting excellent links to the M4 corridor via the A465 alongside well renowned schools, public transport and popular walking routes through the Neath Valley and Brecon Beacons!

The home is approached via a gated driveway to the front, with a lawned garden and access to a further rear garden via a gate to the side. Internally, the property comprises of an entrance hallway with stairs to the landing, a spacious lounge, fitted kitchen and a shower room. The first floor houses all three good sized bedrooms and the loft space. Internal viewings are highly recommended.