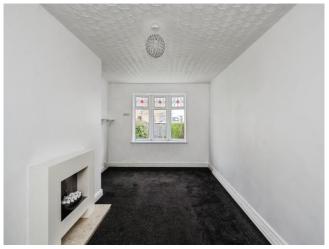

## Accommodation

Entrance Hallway

Lounge

17' 2" x 8' 9" ( 5.23m x 2.67m )

**Kitchen** 11' 5" x 8' 5" plus recess ( 3.48m x 2.57m plus recess )

Rear Hall

Shower Room

Landing