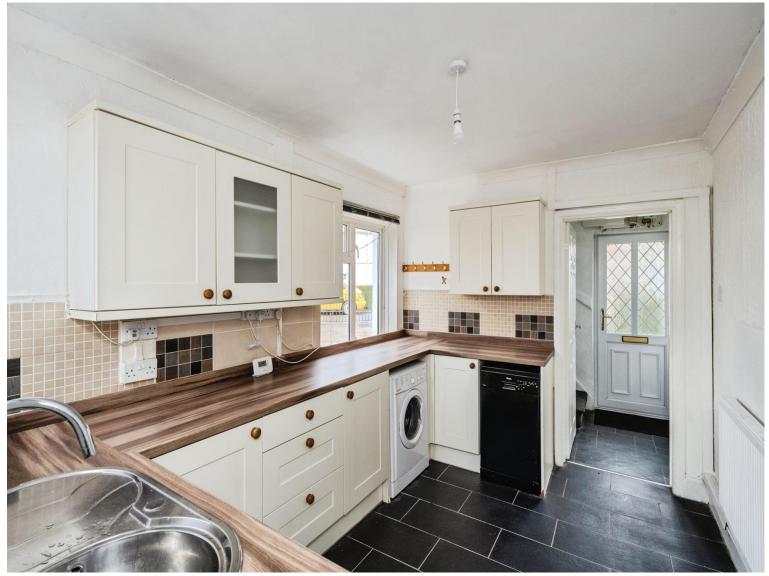

## Accommodation

Entrance Hallway

Lounge

17' 2" x 8' 9" ( 5.23m x 2.67m )

**Kitchen** 11' 5" x 8' 5" plus recess ( 3.48m x 2.57m plus recess )

Rear Hall

Shower Room

Landing