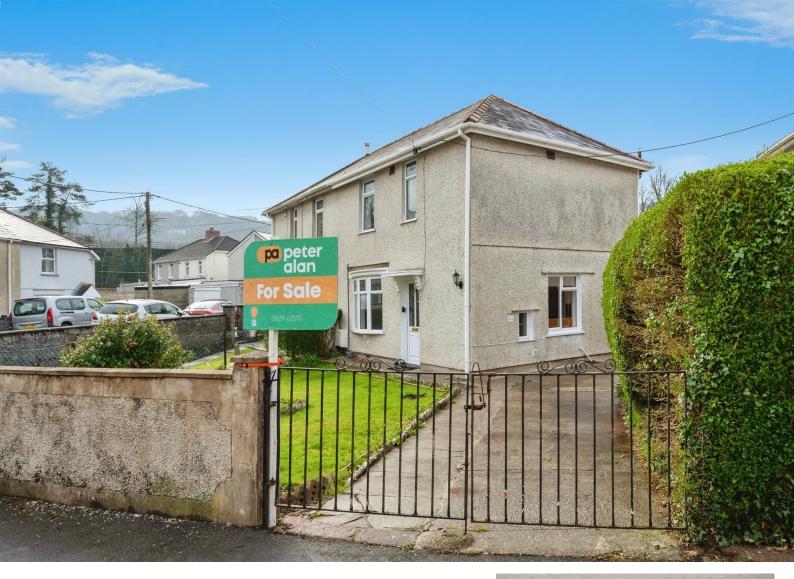

# Ynyslas Crescent, £150,000

- No On-Going Chain
- Recently Refurbished
- Gated Driveway & Enclosed Rear Garden
- Sought After Location
- Lovingly Maintained Throughout
- EPC Rating: C

01639 635115 neath@peteralan.co.uk

# About the property

Well presented and lovingly maintained throughout is this attractive family home within Glynneath. To be sold with no on-going chain making this a fantastic investment or first time purchase! Boasting excellent links to the M4 corridor via the A465 alongside well renowned schools, public transport and popular walking routes through the Neath Valley and Brecon Beacons!

The home is approached via a gated driveway to the front, with a lawned garden and access to a further rear garden via a gate to the side. Internally, the property comprises of an entrance hallway with stairs to the landing, a spacious lounge, fitted kitchen and a shower room. The first floor houses all three good sized bedrooms and the loft space. Internal viewings are highly recommended.