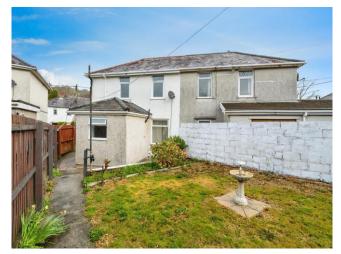

The home is approached via a gated driveway to the front, with a lawned garden and access to a further rear garden via a gate to the side. Internally, the property comprises of an entrance hallway with stairs to the landing, a spacious lounge, fitted kitchen and a shower room. The first floor houses all three good sized bedrooms and the loft space. Internal viewings are highly recommended.

### Bedroom Three

11' 1" x 6' 9" ( 3.38m x 2.06m )

Front & Rear Gardens