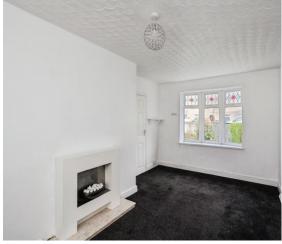

## Accommodation

Entrance Hallway

Lounge

17' 2" x 8' 9" ( 5.23m x 2.67m )

**Kitchen** 11' 5" x 8' 5" plus recess ( 3.48m x 2.57m plus recess )

Rear Hall

Shower Room

Landing