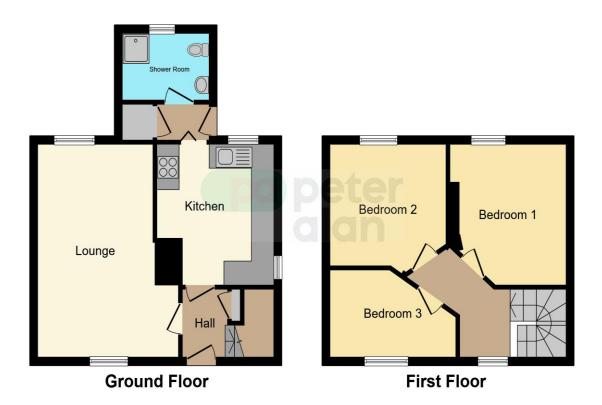

## Floorplan

This floor plan is for illustrative purposes only. It is not drawn to scale. Any measurements, floor areas (including any total floor area), openings and orientation are approximate. No details are guaranteed, they cannot be relied upon for any purpose and they do not form part of any agreement. No liability is taken for any error, omission or misstatement. A party must rely upon its own inspection(s). Powered by www.focalagent.com

The home is approached via a gated driveway to the front, with a lawned garden and access to a further rear garden via a gate to the side. Internally, the property comprises of an entrance hallway with stairs to the landing, a spacious lounge, fitted kitchen and a shower room. The first floor houses all three good sized bedrooms and the loft space. Internal viewings are highly recommended.

## Accommodation

Entrance Hallway

Lounge

17' 2" x 8' 9" ( 5.23m x 2.67m )

**Kitchen** 11' 5" x 8' 5" plus recess ( 3.48m x 2.57m plus recess )

Rear Hall

Shower Room

Landing

#### **Bedroom One**

10' 3" plus recess x 9' 9" plus recess ( 3.12m plus recess x 2.97m plus recess )

#### Bedroom Two

11' 6" max x 9' 9" max ( 3.51m max x 2.97m max )

### Bedroom Three

11' 1" x 6' 9" ( 3.38m x 2.06m )

Front & Rear Gardens