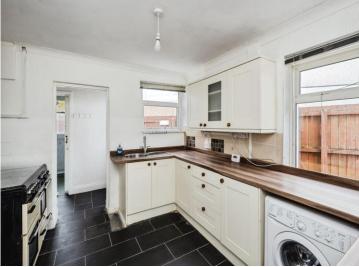

## Accommodation

Entrance Hallway

Lounge

17' 2" x 8' 9" ( 5.23m x 2.67m )

**Kitchen** 11' 5" x 8' 5" plus recess ( 3.48m x 2.57m plus recess )

Rear Hall

Shower Room

Landing