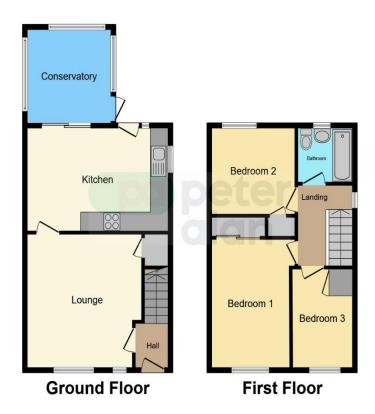

### Accommodation

Entrance Hall

Lounge- 13' 6" x 12' 4" max ( 4.11m x 3.76m max )

Kitchen Diner- 15' 7" x 10' 4" ( 4.75m x 3.15m )

Conservatory- 9' 3" x 9' 3" ( 2.82m x 2.82m )

Landing

Bedroom One- 13' 5" Plus Wardrobe x 8' 6" ( 4.09m Plus Wardrobe x 2.59m )

Bedroom Two- 9' 3" x 9' 1" ( 2.82m x 2.77m )

Bedroom Three- 10' 8" MAx x 6' 8" ( 3.25m MAx x 2.03m )

Bathroom

Front & Rear Gardens

### Floorplan

This floor plan is for illustrative purposes only. It is not drawn to scale. Any measurements, floor areas (including any total floor area), openings and orientation are approximate. No details are guaranteed, they cannot be relied upon for any purpose and they do not form part of any agreement. No liability is taken for any error, omission or misstatement. A party must rely upon its own inspection(s). Powered by www.focalagent.com