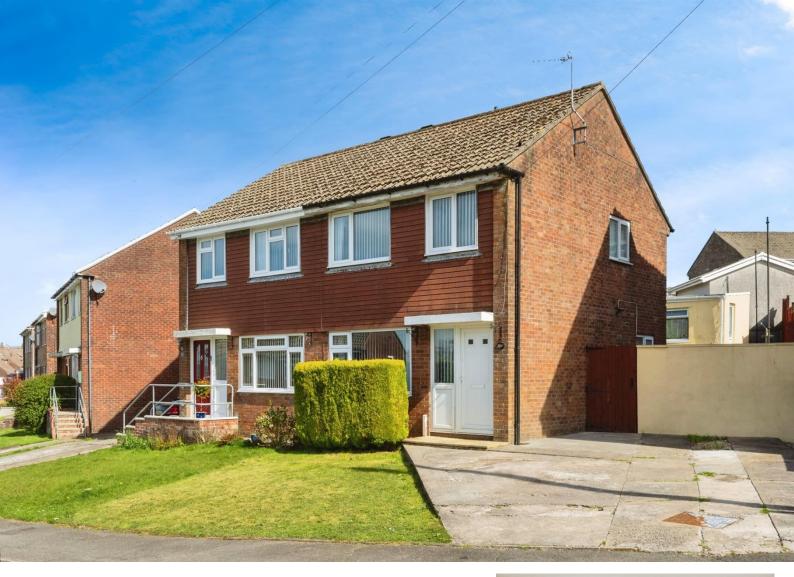

# Mackworth Drive, £170,000

- \*FREEHOLD ON COMPLETION\*
- Ideal Family Home
- Driveway
- Kitchen Diner and Conservatory
- Lovingly Maintained Throughout
- EPC Rating: Awaited

01639 635115 neath@peteralan.co.uk

## About the property

The perfect first time purchase or family home, lovingly maintained throughout and available for sale \*AND TO BE FREEHOLD ON COMPLETION\* in the sought after area of Cimla, Neath! Convenient for access to well renowned local schools including Crynallt and Gnoll Primary, Neath College and Cefn Season Community Comprehensive. With nearby frequently running buses, excellent links to the M4 corridor (via the A465) and Neath Town Centre! The home is approached via a sizable driveway with adjacent lawn and side access available to the rear garden with patio, lawn and shed! Internally, the property has a desirable layout, with an entrance hallway having stairs to the landing and flowing through to a lounge, then fitted kitchen diner and further conservatory. The first floor houses all three bedrooms, access to the loft space and the family bathroom!