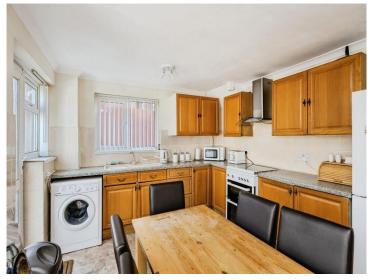

## About the property

The perfect first time purchase or family home, lovingly maintained throughout and available for sale \*AND TO BE FREEHOLD ON COMPLETION\* in the sought after area of Cimla, Neath! Convenient for access to well renowned local schools including Crynallt and Gnoll Primary, Neath College and Cefn Season Community Comprehensive. With nearby frequently running buses, excellent links to the M4 corridor (via the A465) and Neath Town Centre! The home is approached via a sizable driveway with adjacent lawn and side access available to the rear garden with patio, lawn and shed! Internally, the property has a desirable layout, with an entrance hallway having stairs to the landing and flowing through to a lounge, then fitted kitchen diner and further conservatory. The first floor houses all three bedrooms, access to the loft space and the family bathroom!

### Accommodation

Entrance Hall

Lounge- 13' 6" x 12' 4" max ( 4.11m x 3.76m max )

Kitchen Diner- 15' 7" x 10' 4" ( 4.75m x 3.15m )

Conservatory- 9' 3" x 9' 3" ( 2.82m x 2.82m )

Landing

Bedroom One- 13' 5" Plus Wardrobe x 8' 6" ( 4.09m Plus Wardrobe x 2.59m )