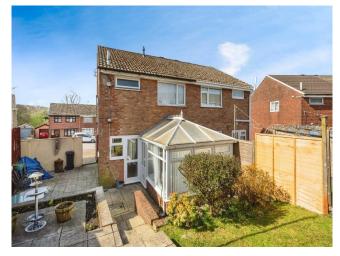

# Mackworth Drive, £170,000

- \*FREEHOLD ON COMPLETION\*
- Ideal Family Home
- Driveway
- Kitchen Diner and Conservatory
- Lovingly Maintained Throughout
- EPC Rating: Awaited

01639 635115 neath@peteralan.co.uk

## About the property

The perfect first time purchase or family home, lovingly maintained throughout and available for sale \*AND TO BE FREEHOLD ON COMPLETION\* in the sought after area of Cimla, Neath! Convenient for access to well renowned local schools including Crynallt and Gnoll Primary, Neath College and Cefn Season Community Comprehensive. With nearby frequently running buses, excellent links to the M4 corridor (via the A465) and Neath Town Centre! The home is approached via a sizable driveway with adjacent lawn and side access available to the rear garden with patio, lawn and shed! Internally, the property has a desirable layout, with an entrance hallway having stairs to the landing and flowing through to a lounge, then fitted kitchen diner and further conservatory. The first floor houses all three bedrooms, access to the loft space and the family bathroom!