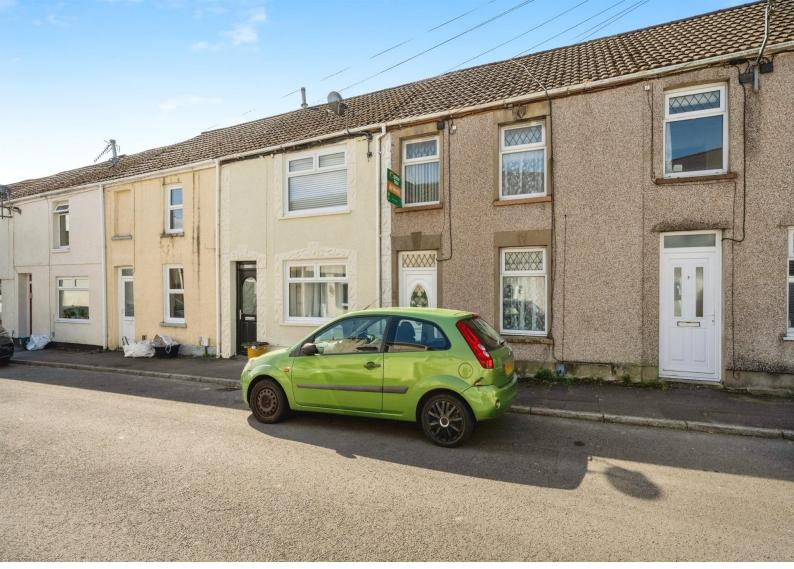

# Beaconsfield Street £130,000

- No On Going Chain
- Ideal First Time Purchase
- Low Maintenance Rear Garden
- Sought After Location
- Well Presented
- EPC Rating: E

# About the property

The ideal first time purchase or buy-to-let investment in Cadoxton, Neath, now available for sale with no on going chain! Boasting great links to Catwg Primary and Llangatwg Community Comprehensive! As well as public transport routes via frequently running buses or a main line train station within Neath Town Centre alongside high street stores, bars and restaurants. Convenient for access to the M4 corridor via the A465. Internally, the property comprises of an entrance hallway with doors into the lounge, dining room and fitted diner. Double doors lead out to the low maintenance rear garden consisting of paved patio. Stairs lead to the first floor which houses access to the loft space, three bedrooms and the family bathroom with a bath, shower, wc and hand wash basin. Internal viewings are highly recommended!