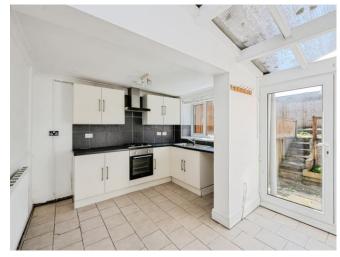

# Beaconsfield Street £130,000

- No On Going Chain
- Ideal First Time Purchase
- Low Maintenance Rear Garden
- Sought After Location
- Well Presented
- EPC Rating: E









# About the property

The ideal first time purchase or buy-to-let investment in Cadoxton, Neath, now available for sale with no on going chain! Boasting great links to Catwg Primary and Llangatwg Community Comprehensive! As well as public transport routes via frequently running buses or a main line train station within Neath Town Centre alongside high street stores, bars and restaurants. Convenient for access to the M4 corridor via the A465. Internally, the property comprises of an entrance hallway with doors into the lounge, dining room and fitted diner. Double doors lead out to the low maintenance rear garden consisting of paved patio. Stairs lead to the first floor which houses access to the loft space, three bedrooms and the family bathroom with a bath, shower, wc and hand wash