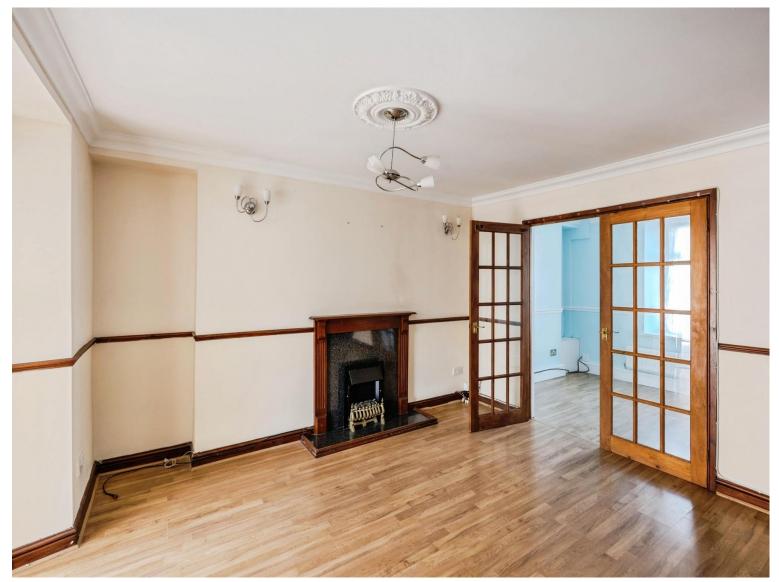

#### Lounge

10' 4" Plus Recess x 8' 2" ( 3.15m Plus Recess x 2.49m )

#### **Dining Room**

12' 5" x 13' 6" Plus Recess ( 3.78m x 4.11m Plus Recess )