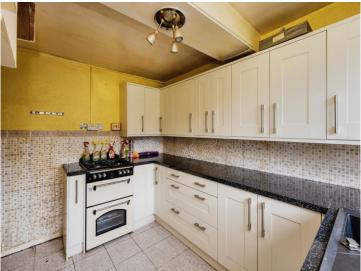

pproached through a lawned front garden with a sizable paved driveway and side access through to an extensive rear garden, with outbuildings and lawn! Internally, the property comprises of an entrance hallway, with stairs to the landing and doors through to a ground floor shower room, front dining room and sizable lounge which leads through to a fitted kitchen! The first floor houses all three bedrooms, a first floor bathroom and access to the loft space. Internal viewings are highly recommended to truly appreciate the potential and size of this lovely home!

### Accommodation

**Entrance Hallway** 

### Shower Room

#### **Dining Room**

9' 9" x 10' 9" Max ( 2.97m x 3.28m Max )

#### Lounge

13' 9" x 11' 5" Max ( 4.19m x 3.48m Max )

#### Kitchen

10' 7" x 8' Max ( 3.23m x 2.44m Max )





Landing

### **Bedroom One**

11' 5" Max x 10' 1" Max ( 3.48m Max x 3.07m Max )

### **Bedroom Two**

10' x 9' 8" Plus Recess ( 3.05m x 2.95m Plus Recess )





### **Bedroom Three**

9' 6" x 5' 9" Plus Wardrobe (  $2.90m\ x\ 1.75m$  Plus Wardrobe )

#### Bathroom

Front & Rear Gardens

01639 635115 neath@peteralan.co.uk



## Floorplan



This floor plan is for illustrative purposes only. It is not drawn to scale. Any measurements, floor areas (including any total floor area), openings and orientation are approximate. No details are guaranteed, they cannot be relied upon for any purpose and they do not form part of any agreement. No liability is taken for any error, omission or misstatement. A party must rely upon its own inspection(s). Powered by www.focalagent.com



### **Important I