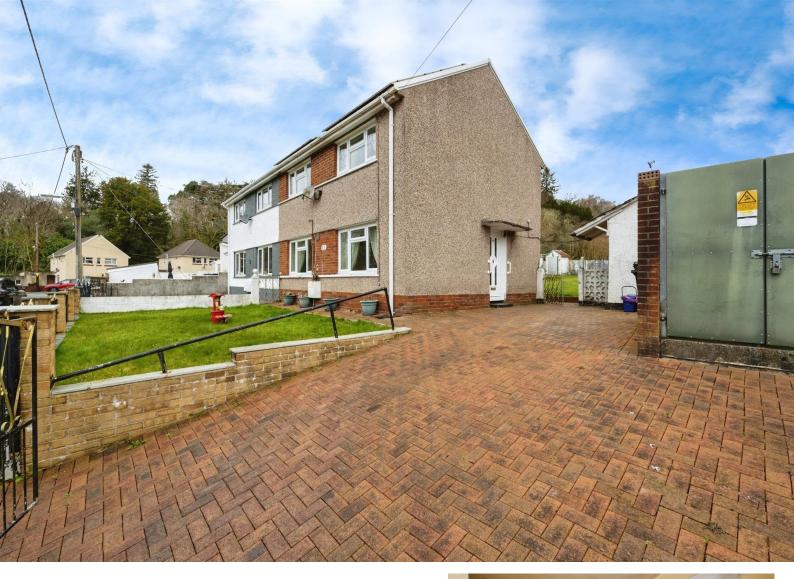

# Morfa Glas offers in the region of £150,000

- No On Going Chain
- Generous Grounds
- Sizable Driveway
- Ground Floor Shower Room & First Floor
  Bath Room
- Backing Onto Woodland
- EPC Rating: Awaited

## About the property

The perfect first time purchase or family home nestled into the heart of Glynneath, a semi-rural Village location, now available for sale with no on going chain! Boasting excellent links to local amenities including English and Welsh Primary Schools, Llangatwg Comprehensive & Neath College as well as nearby stores, the M4 corridor via the A465 and public transport links. The home is approached through a lawned front garden with a sizable paved driveway and side access through to an extensive rear garden, with outbuildings and lawn! Internally, the property comprises of an entrance hallway, with stairs to the landing and doors through to a ground floor shower room, front dining room and sizable lounge which leads through to a fitted kitchen! The first floor houses all three bedrooms, a first floor bathroom and access to the loft space. Internal viewings are highly recommended to truly appreciate the potential and size of this lovely home!