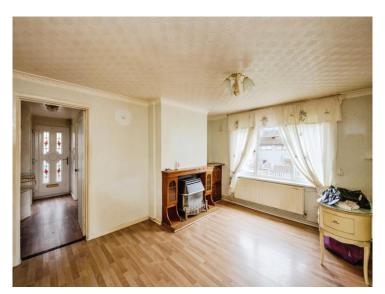

#### **Dining Room**

9' 9" x 10' 9" Max ( 2.97m x 3.28m Max )

#### Lounge

13' 9" x 11' 5" Max ( 4.19m x 3.48m Max )