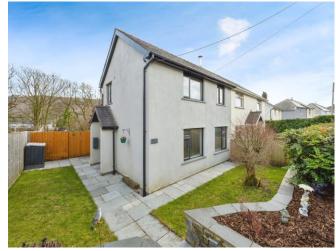

# Treforgan Road £230,000

- No On Going Chain
- Beautifully Presented Throughout
- Landscaped Garden
- Desirable, Semi Rural Location
- Perfect Family Home
- EPC Rating: C

## About the property

A stunning, ideal family home, now available for sale with no on going chain! Located within Treforgan Road, a highly sought after, semi rural location within Crynant, Neath. Backing onto the babbling Dulais River, with multiple outbuildings from sheds to workshops! With frequently running buses and great links to Ystradgynlais and Neath Town Centre as well as the M4 corridor via the A465! The home is approached through a gated & lawned garden to the front, with side access available to the beautifully landscaped rear garden. Internally, the property comprises of a spacious, open plan lounge diner with a bespoke feature fireplace, steps to the landing and a door through to the kitchen. Fitted with modern units and work tops, integrated fridge freezer, cooker, hob & hood and access to the utility room! The first floor houses all three spacious bedrooms and the family bathroom! Internal viewings are highly recommended to truly appreciate the potential and opportunity this lovely home has to offer.