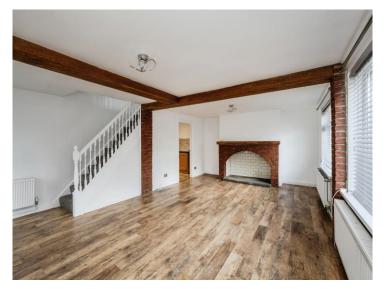

e to the beautifully landscaped rear garden. Internally, the property comprises of a spacious, open plan lounge diner with a bespoke feature fireplace, steps to the landing and a door through to the kitchen. Fitted with modern units and work tops, integrated fridge freezer, cooker, hob & hood and access to the utility room! The first floor houses all three spacious bedrooms and the family bathroom! Internal viewings are highly recommended to truly appreciate the potential and opportunity this lovely home has to offer.

## **Accommodation**

#### Front & Rear Gardens

#### Lounge

22' 8" Max x 13' 8" Plus Recess ( 6.91m Max x 4.17m Plus Recess )

#### **Kitchen**

14' 4" Max x 13' 4" Max ( 4.37m Max x 4.06m Max )

#### **Utility Room**

9' x 8' 3" Plus Recess ( 2.74m x 2.51m Plus Recess )









#### Landing

## 101 1 Dive Warrely of security Dive December 12

12' 1" Plus Wardrobes x 9' Plus Recess ( 3.68m Plus Wardrobes x 2.74m Plus Recess )

#### **Bedroom Two**

**Bedroom One** 

10' 8" x 8' 4" Max ( 3.25m x 2.54m Max )

#### **Bedroom Three**

 $8' 9" \times 7' 7" Max ( 2.67m \times 2.31m Max )$ 

#### **Bathroom**



### **Floorplan**



This floor plan is for illustrative purposes only. It is not drawn to scale. Any measurements, floor areas (including any total floor area), openings and orientation are approximate. No details are guaranteed, they cannot be relied upon for any purpose and they do not form part of any agreement. No liability is taken for any error, omission or misstatement. A party must rely upon its own inspection(s). Powered by www.focalagent.com

#