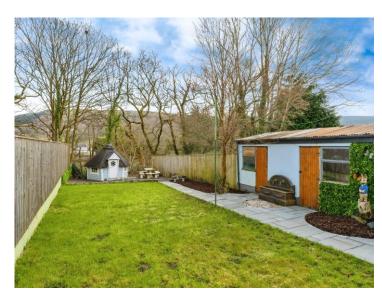

## About the property

A stunning, ideal family home, now available for sale with no on going chain! Located within Treforgan Road, a highly sought after, semi rural location within Crynant, Neath. Backing onto the babbling Dulais River, with multiple outbuildings from sheds to workshops! With frequently running buses and great links to Ystradgynlais and Neath Town Centre as well as the M4 corridor via the A465! The home is approached through a gated & lawned garden to the front, with side access available to the beautifully landscaped rear garden. Internally, the property comprises of a spacious, open plan lounge diner with a bespoke feature fireplace, steps to the landing and a door through to the kitchen. Fitted with modern units and work tops, integrated fridge freezer, cooker, hob & hood and access to the utility room! The first floor houses all three spacious bedrooms and the family bathroom! Internal viewings are highly recommended to truly appreciate the potential and opportunity this lovely home has to offer.

#### Front & Rear Gardens