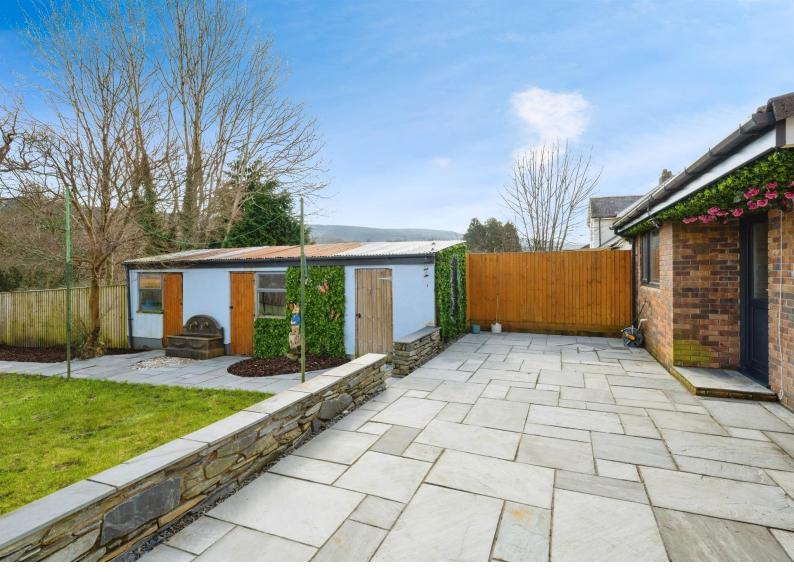

## About the property

A stunning, ideal family home, now available for sale with no on going chain! Located within Treforgan Road, a highly sought after, semi rural location within Crynant, Neath. Backing onto the babbling Dulais River, with multiple outbuildings from sheds to workshops! With frequently running buses and great links to Ystradgynlais and Neath Town Centre as well as the M4 corridor via the A465! The home is approached through a gated & lawned garden to the front, with side access available to the beautifully landscaped rear garden. Internally, the property comprises of a spacious, open plan lounge diner with a bespoke feature fireplace, steps to the landing and a door through to the kitchen. Fitted with modern units and work tops, integrated fridge freezer, cooker, hob & hood and access to the utility room! The first floor houses all three spacious bedrooms and the family bathroom! Internal viewings are highly recommended to truly appreciate the potential and opportunity this lovely home has to offer.

#### Front & Rear Gardens