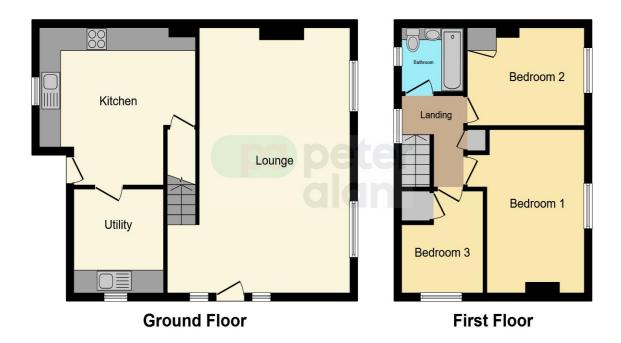

### **Floorplan**

This floor plan is for illustrative purposes only. It is not drawn to scale. Any measurements, floor areas (including any total floor area), openings and orientation are approximate. No details are guaranteed, they cannot be relied upon for any purpose and they do not form part of any agreement. No liability is taken for any error, omission or misstatement. A party must rely upon its own inspection(s). Powered by www.focalagent.com

#### Lounge

22' 8" Max x 13' 8" Plus Recess ( 6.91m Max x 4.17m Plus Recess )

#### **Kitchen**

14' 4" Max x 13' 4" Max ( 4.37m Max x 4.06m Max )

#### **Utility Room**

9' x 8' 3" Plus Recess ( 2.74m x 2.51m Plus Recess )

#### Landing

#### **Bedroom Two**

**Bedroom One** 

10' 8" x 8' 4" Max ( 3.25m x 2.54m Max )

#### **Bedroom Three**

 $8' 9" \times 7' 7" Max ( 2.67m \times 2.31m Max )$ 

#### **Bathroom**