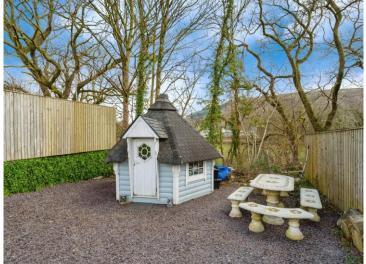

## About the property

A stunning, ideal family home, now available for sale with no on going chain! Located within Treforgan Road, a highly sought after, semi rural location within Crynant, Neath. Backing onto the babbling Dulais River, with multiple outbuildings from sheds to workshops! With frequently running buses and great links to Ystradgynlais and Neath Town Centre as well as the M4 corridor via the A465! The home is approached through a gated & lawned garden to the front, with side access available to the beautifully landscaped rear garden. Internally, the property comprises of a spacious, open plan lounge diner with a bespoke feature fireplace, steps to the landing and a door through to the kitchen. Fitted with modern units and work tops, integrated fridge freezer, cooker, hob & hood and access to the utility room! The first floor houses all three spacious bedrooms and the family bathroom! Internal viewings are highly recommended to truly appreciate the potential and opportunity this lovely home has to offer.

#### Front & Rear Gardens