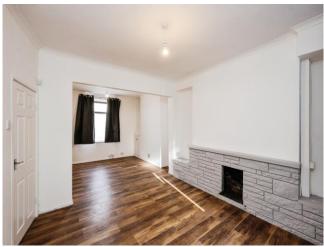

## Accommodation

**Entrance Porch** 

**Entrance Hallway** 

**Lounge Diner** 

 $22^{\prime}~x~10^{\prime}~9^{\prime\prime}$  Plus Recess ( 6.71m~x~3.28m Plus Recess )

Kitchen

10' 8" x 7' 9" ( 3.25m x 2.36m )