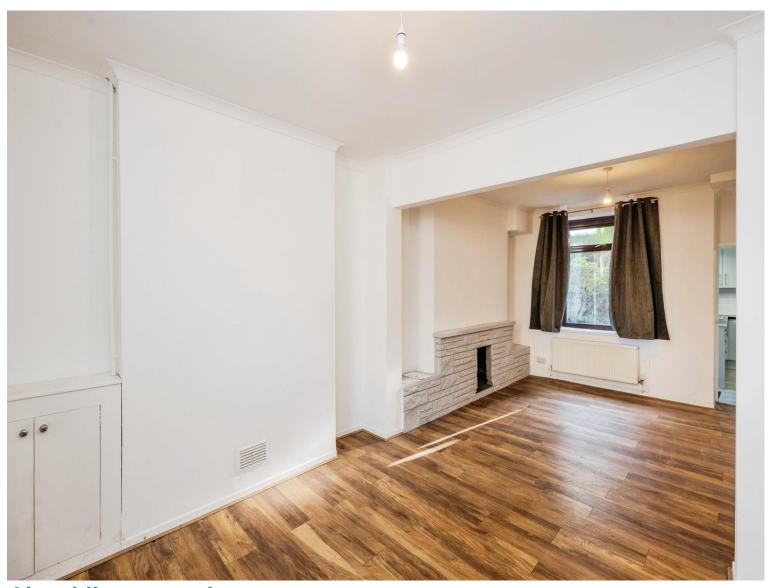

## Accommodation

**Entrance Porch** 

**Entrance Hallway** 

**Lounge Diner** 

 $22^{\prime}~x~10^{\prime}~9^{\prime\prime}$  Plus Recess ( 6.71m~x~3.28m Plus Recess )

Kitchen

10' 8" x 7' 9" ( 3.25m x 2.36m )