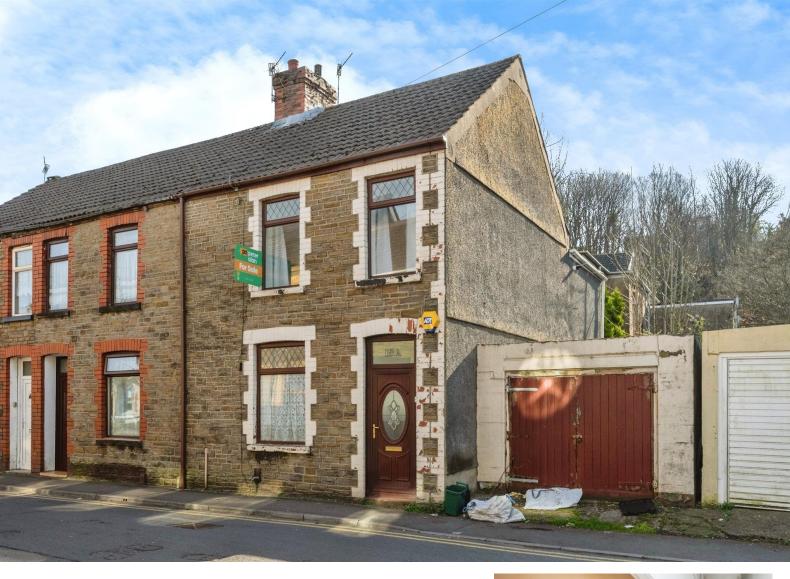

# 15a Crythan Road, offers in the region of £99,995

- Parking Via Garage
- Sizable Plot to Rear & Side
- Well Presented
- No On Going Chain
- Convenient Location
- EPC Rating: E

## About the property

A conveniently located, ideal first time purchase or buy-to-let investment, available for sale with no on going chain! Boasting great links to Neath Town Centre with high stores, a main line train station and frequently running buses. Local schools include Dwr Y Felin & Cefn Saeson Comprehensives, Melyn & Gnoll Primary as well as Neath College. Neighbouring the Eagles Bush Valley! Internally, the property comprises of an entrance porch and hallway, with stairs to the landing and doors leading through to a spacious lounge / diner and further fitted kitchen to the rear. The first floor house both double bedrooms, access to the loft space and the family bathroom consisting of a bath with shower over, wc and hand wash basin. Internal viewings are highly recommended to truly appreciate the potential within this property.