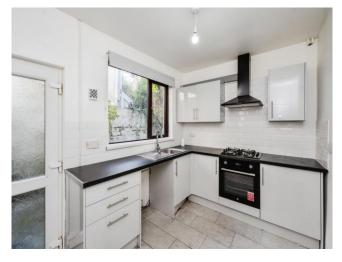

## Accommodation

**Entrance Porch** 

**Entrance Hallway** 

**Lounge Diner** 

 $22^{\prime}~x~10^{\prime}~9^{\prime\prime}$  Plus Recess ( 6.71m~x~3.28m Plus Recess )

Kitchen

10' 8" x 7' 9" ( 3.25m x 2.36m )